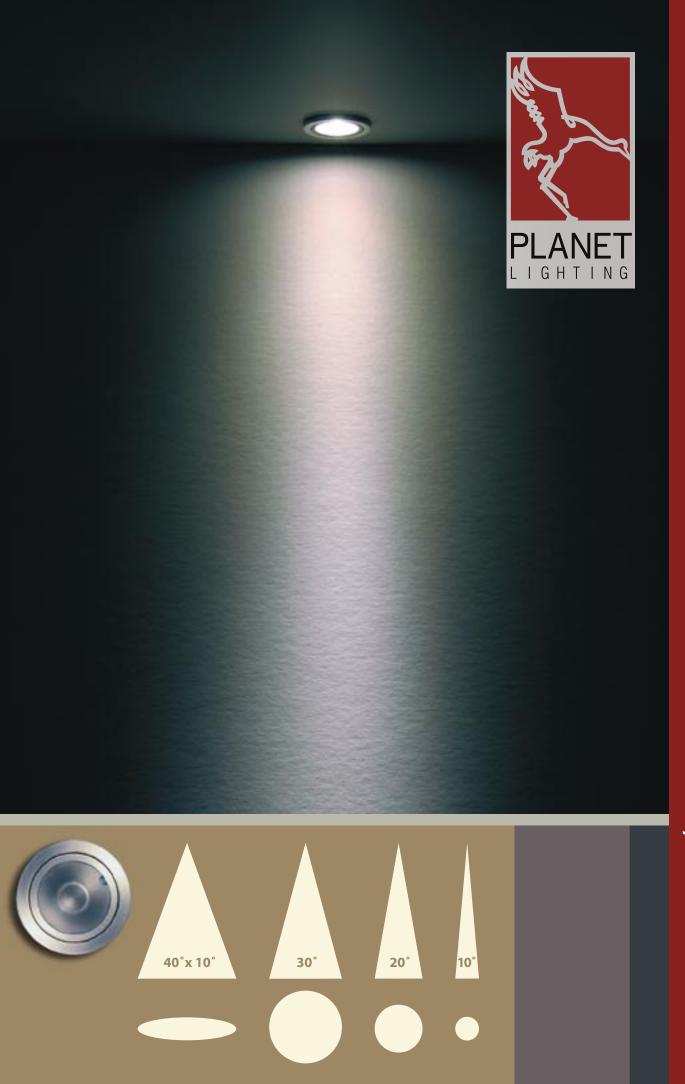

## LED Flush Mount system FMC1-L

Fox Design AB Telefonplan 08-4408540, info@foxdesign.se, www.foxdesign.se

- Extremely economical running & maintenance costs Expected life, 70% lumen maintenance at 50,000 hours. (10 years 2 12 hours per day)
  Up to 100 lumens per watt. (our efficient heat sink design maximises lamp efficiency)
- Compact size with effective lighting in a visually discreet fitting.
- Environmentally friendly, no mercury is used compared with flourescent and other light sources.
- Dimmable 100% (0 10v or DMX) . Unlike other light sources lamp life is not effected by chasing effects or permanent dimming.
- Tight beam control minimises glare.
- Easy installation spring clip design

## Made in Australia Exported to the World

Tamarind Drive Bellingen NSW 2454 Australia Phone + 61 (0)2 6655 1077 Fax + 61 (0)2 66552121 info@planetlighting.com www.planetlighting.com