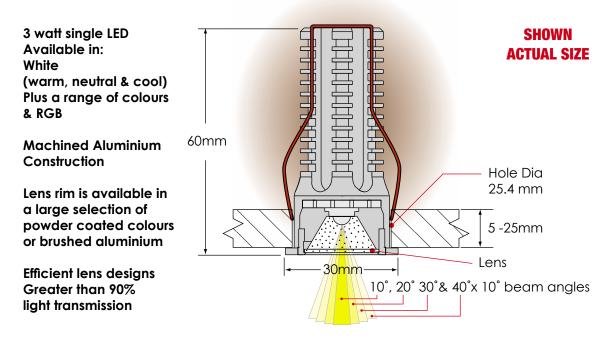

Power Requirements: Current limit: up to 1 amp  $V_F$ : 3.5v @ 700mA \*TJ < 65°c @ TA ≤ 25°c \*(TJ < 80°c = 70% Lumen Maintainence @ 50,000 hours)