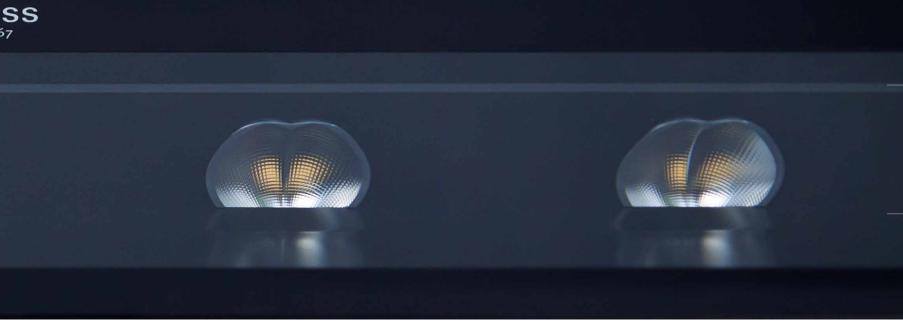

# Revolutionary reflector technology

Bartenbach meets Hess. A combination that ensures the best lighting and advanced LED technology.

Reflectors developed by Bartenbach in conjunction with the technical lighting expertise of Hess ensure extremely homogeneous light distribution for the rotationally symmetrical as well as the asymmetric ACCADIA versions.

A special feature of the asymmetric variant is that this homogeneous light distribution is achieved right from the lower edge of a surface to be illuminated - without the usual "dark zones."

Through the use of special "spoon-reflectors" in the asymmetric versions, indirect, glare-free and extremely pleasant light is generated entirely without glare.

Glare was also able to be minimized with the rotationally symmetric reflectors.

L 600 asymmetric