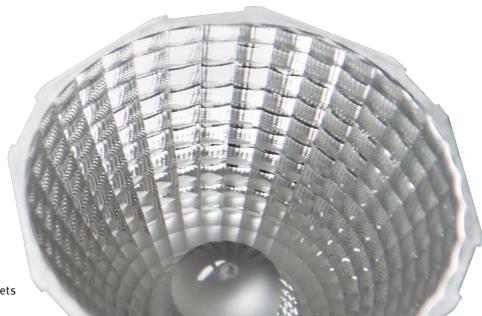

# Revolutionary reflector technology

Bartenbach meets Hess. A combination that ensures the best lighting and advanced LED technology.

Reflectors developed by Bartenbach in conjunction with the technical lighting expertise of Hess ensure extremely homogeneous light distribution for the rotationally symmetrical as well as the asymmetric ACCADIA versions.

A special feature of the asymmetric variant is that this homogeneous light distribution is achieved right from the lower edge of a surface to be illuminated - without the usual "dark zones."

Through the use of special "spoon-reflectors" in the asymmetric versions, indirect, glare-free and extremely pleasant light is generated entirely without glare.

Glare was also able to be minimized with the rotationally symmetric reflectors.

L 600 asymmetric

#### **Innovative reflectors**

The core of the versatile ACCADIAs are the reflectors specially developed by Bartenbach that provide very uniform light distribution in conjunction with the Hess LED technology.