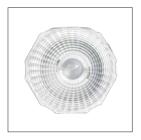

# Revolutionary reflector technology

Bartenbach meets Hess. A combination that ensures the best lighting and advanced LED technology.

Reflectors developed by Bartenbach in conjunction with the technical lighting expertise of Hess ensure extremely homogeneous light distribution for the rotationally symmetrical as well as the asymmetric ACCADIA versions.

A special feature of the asymmetric variant is that this homogeneous light distribution is achieved right from the lower edge of a surface to be illuminated - without the usual "dark zones."

Through the use of special "spoon-reflectors" in the asymmetric versions, indirect, glare-free and extremely pleasant light is generated entirely without glare.

Glare was also able to be minimized with the rotationally symmetric reflectors.

L 600 asymmetric