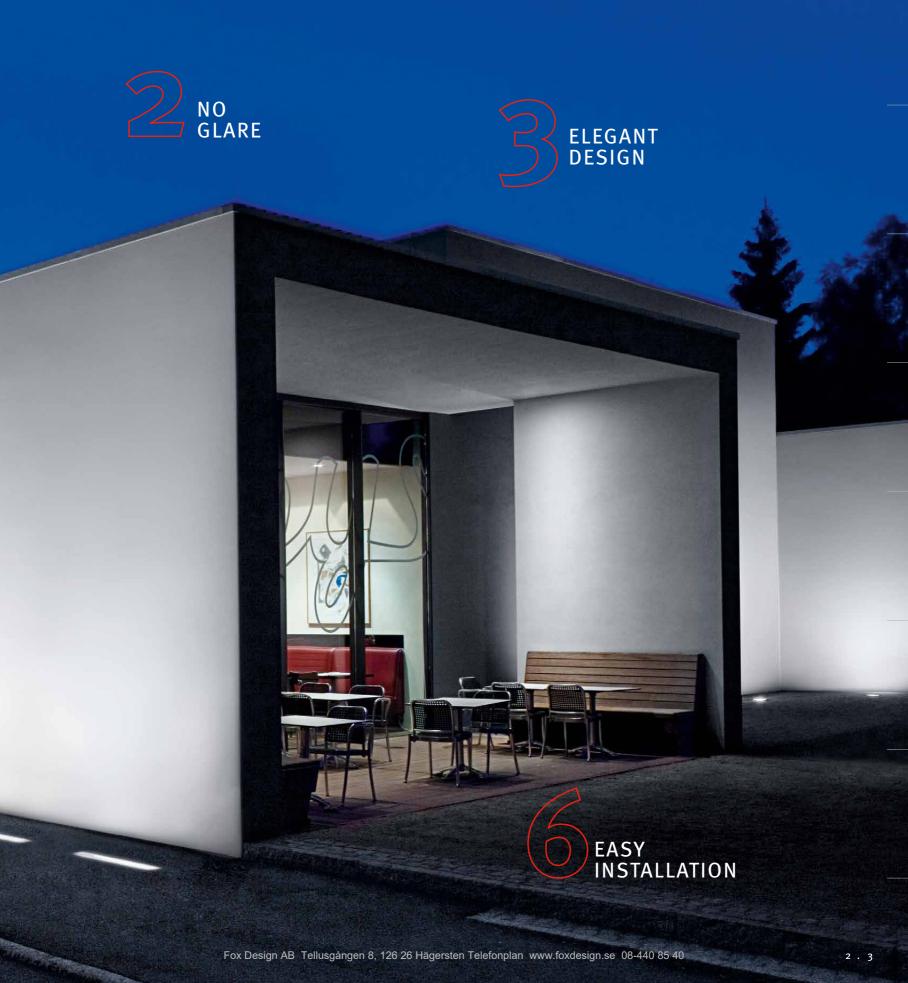

### **Elegant design**

The high quality of the in-ground luminaire is reflected in the clean design of ACCADIA: a design and quality which correspond to the highest standards. And this design also offers very practical advantages: The smooth surface, completely without screws, prevents wear and contamination due to weathering and the light distribution always remains optimal.

## **Easy installation**

ACCADIA is pre-wired and supplied with a pre-set reflector unit and standard cable at the factory. The luminaire does not need to be opened for installation. In conjunction with the Hess in-ground luminaire housing, it is easy to install.