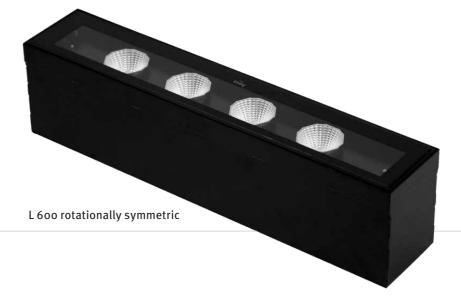

# Revolutionary reflector technology

Bartenbach meets Hess. A combination that ensures the best lighting and advanced LED technology.

Reflectors developed by Bartenbach in conjunction with the technical lighting expertise of Hess ensure extremely homogeneous light distribution for the rotationally symmetrical as well as the asymmetric ACCADIA versions.

A special feature of the asymmetric variant is that this homogeneous light distribution is achieved right from the lower edge of a surface to be illuminated - without the usual "dark zones."



Through the use of special "spoon-reflectors" in the asymmetric versions, indirect, glare-free and extremely pleasant light is generated entirely without glare.

Glare was also able to be minimized with the rotationally symmetric reflectors.









L 600 asymmetric



### **Elegant design**

The high quality of the in-ground luminaire is reflected in the clean design of ACCADIA: a design and quality which correspond to the highest standards. And this design also offers very practical advantages: The smooth surface, completely without screws, prevents wear and contamination due to weathering and the light distribution always remains optimal.



# Light pollution minimised with unique optics

For precise direction of light on the surface to be illuminated, the reflector unit is adjusted to the local conditions at the factory. If there is nevertheless the need for optimization on site, the reflectors can be easily adjusted.

A precise edge on the upper end of the illuminated surface allows light pollution to be virtually eliminated.