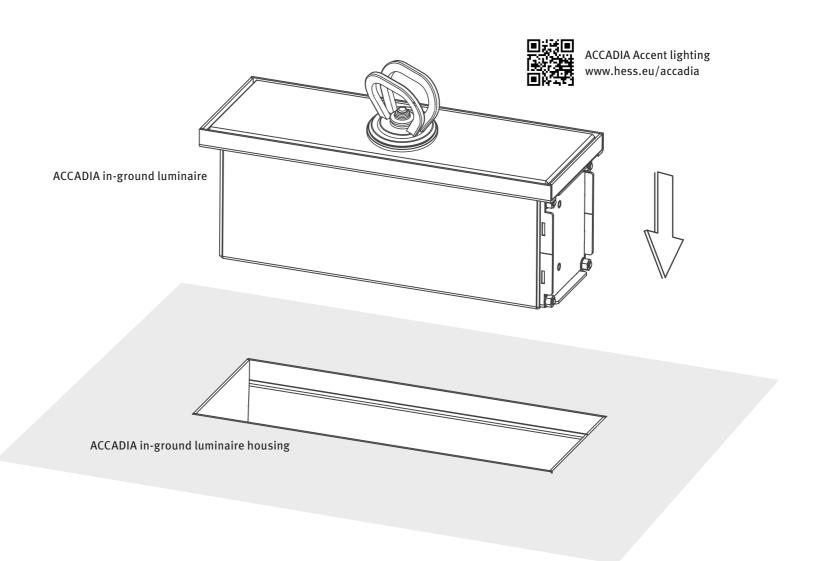

#### **ACCADIA** installation

ACCADIA can be installed very easily. Each product delivery includes a detailed description of how to carry out the installation. When using the Hess in-ground luminaire housing, the ACCADIA is installed using one or two suction lifter, depending on the size.

## **Easy installation**

ACCADIA is pre-wired and supplied with a pre-set reflector unit and standard cable at the factory. The luminaire does not need to be opened for installation. In conjunction with the Hess in-ground luminaire housing, it is easy to install.