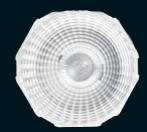

# Revolutionary reflector technology

Bartenbach meets Hess. A combination that ensures the best lighting and advanced LED technology.

Reflectors developed by Bartenbach in conjunction with the technical lighting expertise of Hess ensure extremely homogeneous light distribution for the rotationally symmetrical as well as the asymmetric ACCADIA versions.

A special feature of the asymmetric variant is that this homogeneous light distribution is achieved right from the lower edge of a surface to be illuminated - without the usual "dark zones."

Through the use of special "spoon-reflectors" in the asymmetric versions, indirect, glare-free and extremely pleasant light is generated entirely without glare.

Glare was also able to be minimized with the rotationally symmetric reflectors.

L 600 asymmetric

# The right reflector to meet your requirements

Reflector asymmetric

Reflector rotationally symmetric with facets (scattered), very narrow distribution of  $7^{\circ}$  (Y50% = 2x3,6°)

Reflector rotationally symmetric without facets (unscattered), mid-distribution of 26° ( $Y_50\% = 2x_13$ °)