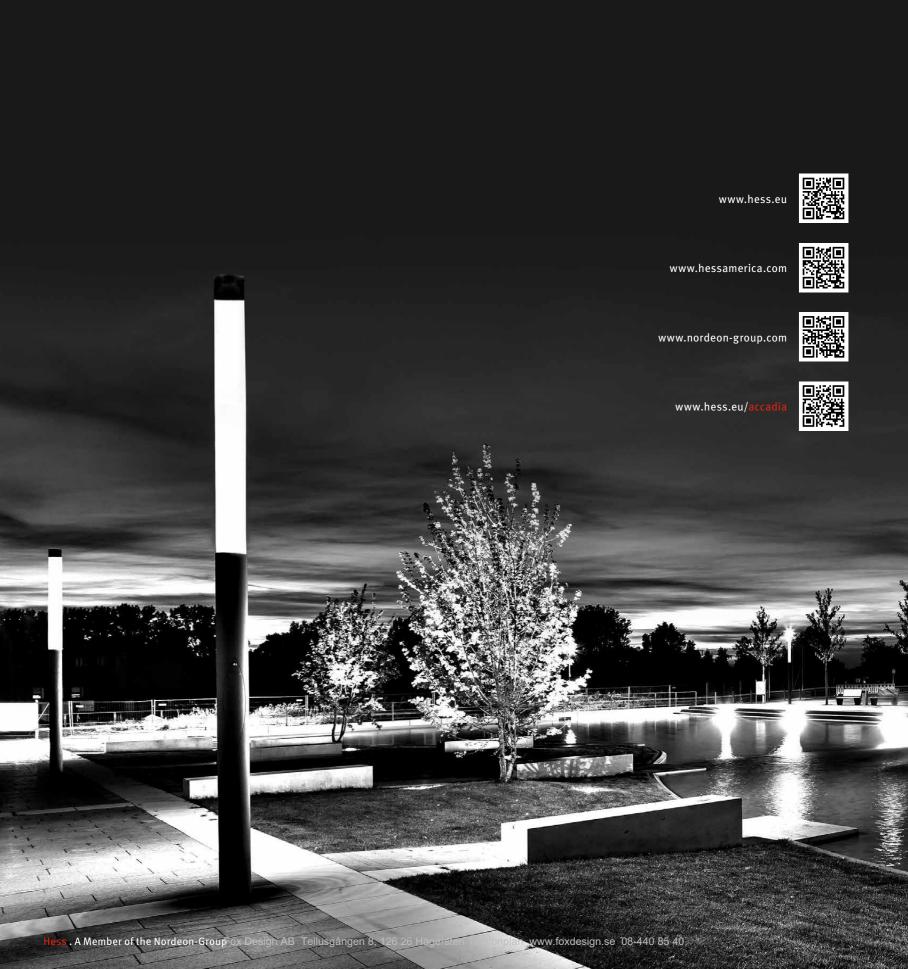

# **Technical product details**

Daily updated data sheets for all products are available on the Hess website (www.hess.eu). They include all relevant performance information for LED-equipment.

Direct link: Product details page ACCADIA

With the main factory located in Villingen-Schwenningen (Germany), there is also a manufacturing site in Gaffney, South Carolina (USA). Hess has been a subsidiary of the Nordeon-Group since 1 October 2013. Hess GmbH Licht + Form
Lantwattenstraße 22
D - 78050 Villingen-Schwenningen
Tel: +49 (0) 7721 920-0
E-Mail: hess@hess.eu
www.hess.eu