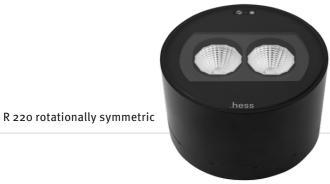

# The right reflector to meet your requirements

Reflector asymmetric

Reflector rotationally symmetric with facets (scattered), very narrow distribution of  $7^{\circ}$  (Y50% = 2x3,6°)

Reflector rotationally symmetric without facets (unscattered), mid-distribution of 26° ( $Y_50\% = 2x_13$ °)

### ACCADIA R rotationally symmetric