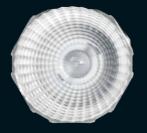

# Revolutionary reflector technology

Bartenbach meets Hess. A combination that ensures the best lighting and advanced LED technology.

Reflectors developed by Bartenbach in conjunction with the technical lighting expertise of Hess ensure extremely homogeneous light distribution for the rotationally symmetrical as well as the asymmetric ACCADIA versions.

A special feature of the asymmetric variant is that this homogeneous light distribution is achieved right from the lower edge of a surface to be illuminated - without the usual "dark zones."

Through the use of special "spoon-reflectors" in the asymmetric versions, indirect, glare-free and extremely pleasant light is generated entirely without glare.

Glare was also able to be minimized with the rotationally symmetric reflectors.

L 600 asymmetric

# The right reflector to meet your requirements

Reflector asymmetric

Reflector rotationally symmetric with facets (scattered), very narrow distribution of  $7^{\circ}$  (Y50% = 2x3,6°)

Reflector rotationally symmetric without facets (unscattered), mid-distribution of 26° ( $Y_50\% = 2x_13$ °)