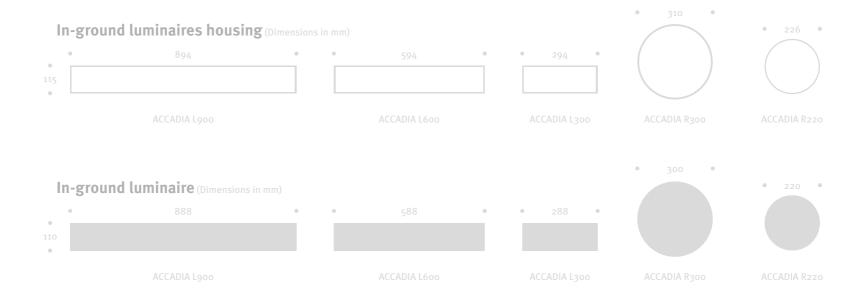

# ACCADIA - All models at a glace

# Different circumstances – not a problem at all for ACCADIA!

In addition to the many different lighting solutions, we also offer the ACCADIA for a wide range of installation situations and circumstances. Accordingly, the ACCADIA luminaires are available in different housing shapes and sizes.

As a standard selection, ACCADIA is available in discreet black including matching black printing on the glass.