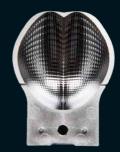

# Revolutionary reflector technology

Bartenbach meets Hess. A combination that ensures the best lighting and advanced LED technology.

Reflectors developed by Bartenbach in conjunction with the technical lighting expertise of Hess ensure extremely homogeneous light distribution for the rotationally symmetrical as well as the asymmetric ACCADIA versions.

A special feature of the asymmetric variant is that this homogeneous light distribution is achieved right from the lower edge of a surface to be illuminated - without the usual "dark zones."

Through the use of special "spoon-reflectors" in the asymmetric versions, indirect, glare-free and extremely pleasant light is generated entirely without glare.

#### **Innovative reflectors**

The core of the versatile ACCADIAs are the reflectors specially developed by Bartenbach that provide very uniform light distribution in conjunction with the Hess LED technology.