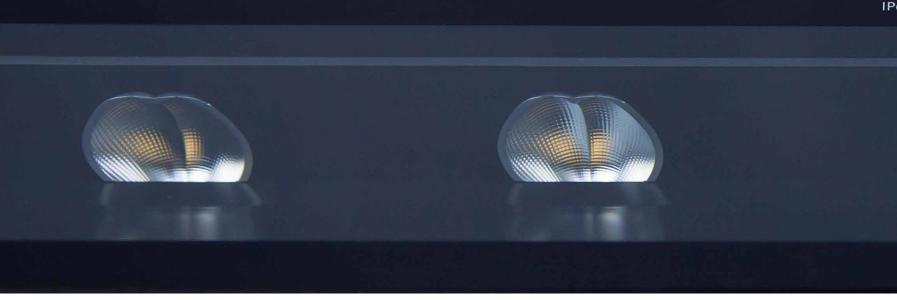

# Revolutionary reflector technology

Bartenbach meets Hess. A combination that ensures the best lighting and advanced LED technology.

Reflectors developed by Bartenbach in conjunction with the technical lighting expertise of Hess ensure extremely homogeneous light distribution for the rotationally symmetrical as well as the asymmetric ACCADIA versions.

A special feature of the asymmetric variant is that this homogeneous light distribution is achieved right from the lower edge of a surface to be illuminated - without the usual "dark zones."

Through the use of special "spoon-reflectors" in the asymmetric versions, indirect, glare-free and extremely pleasant light is generated entirely without glare.

Glare was also able to be minimized with the rotationally symmetric reflectors.

L 600 asymmetric