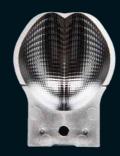

# Revolutionary reflector technology

Bartenbach meets Hess. A combination that ensures the best lighting and advanced LED technology.

Reflectors developed by Bartenbach in conjunction with the technical lighting expertise of Hess ensure extremely homogeneous light distribution for the rotationally symmetrical as well as the asymmetric ACCADIA versions.

A special feature of the asymmetric variant is that this homogeneous light distribution is achieved right from the lower edge of a surface to be illuminated - without the usual "dark zones."

Through the use of special "spoon-reflectors" in the asymmetric versions, indirect, glare-free and extremely pleasant light is generated entirely without glare.

#### **Innovative reflectors**

The core of the versatile ACCADIAs are the reflectors specially developed by Bartenbach that provide very uniform light distribution in conjunction with the Hess LED technology.