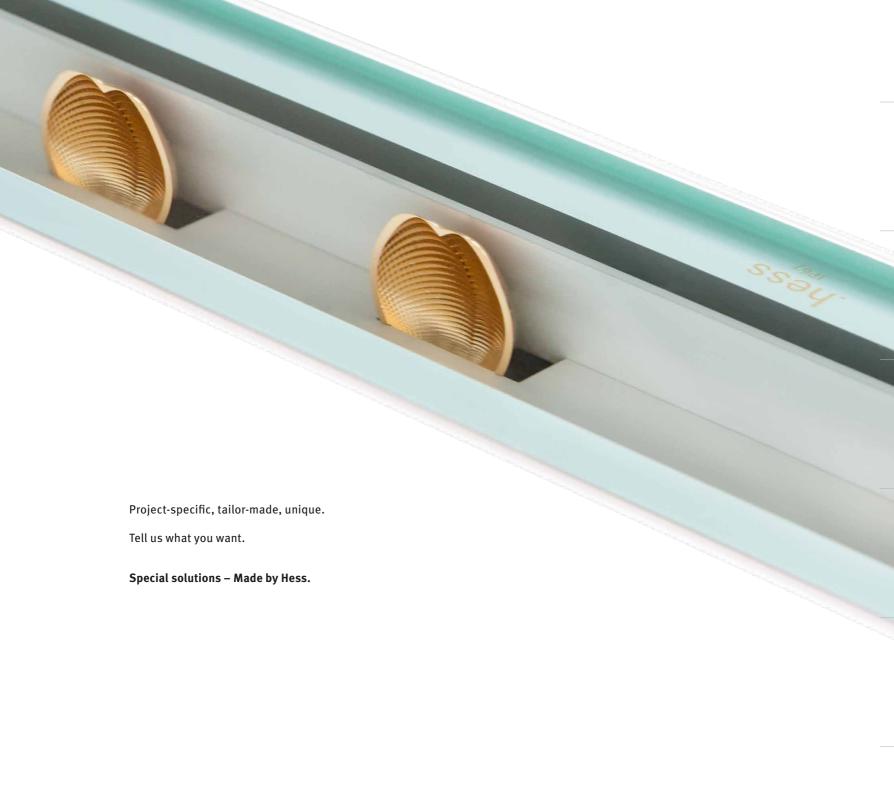

# You love the unusual?

Then we have just the thing – our special solutions.

Should the ACCADIA be in elegant white? Or with golden reflectors? Or both at the same time?

No problem.

Hess stands for something special and extraordinary.

ACCADIA L 600 Special solution