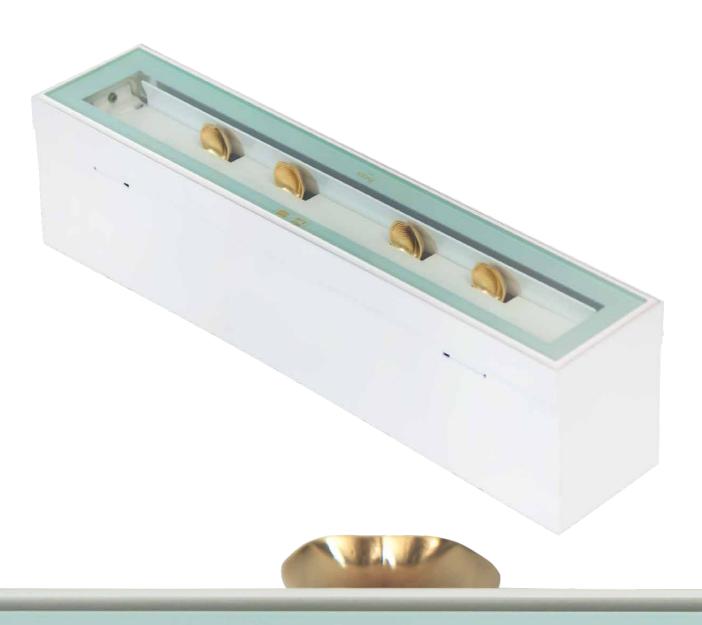

# You love the unusual?

Then we have just the thing – our special solutions.

Should the ACCADIA be in elegant white? Or with golden reflectors? Or both at the same time?

No problem.

Hess stands for something special and extraordinary.

ACCADIA L 600 Special solution