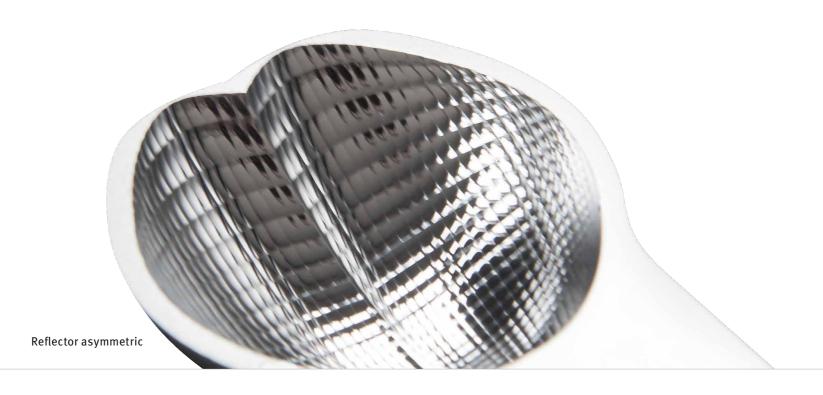

# The right reflector to meet your requirements

Reflector asymmetric

Reflector rotationally symmetric with facets (scattered), very narrow distribution of  $7^{\circ}$  (Y50% = 2x3,6°)

Reflector rotationally symmetric without facets (unscattered), mid-distribution of 26° ( $Y_50\% = 2x_13$ °)