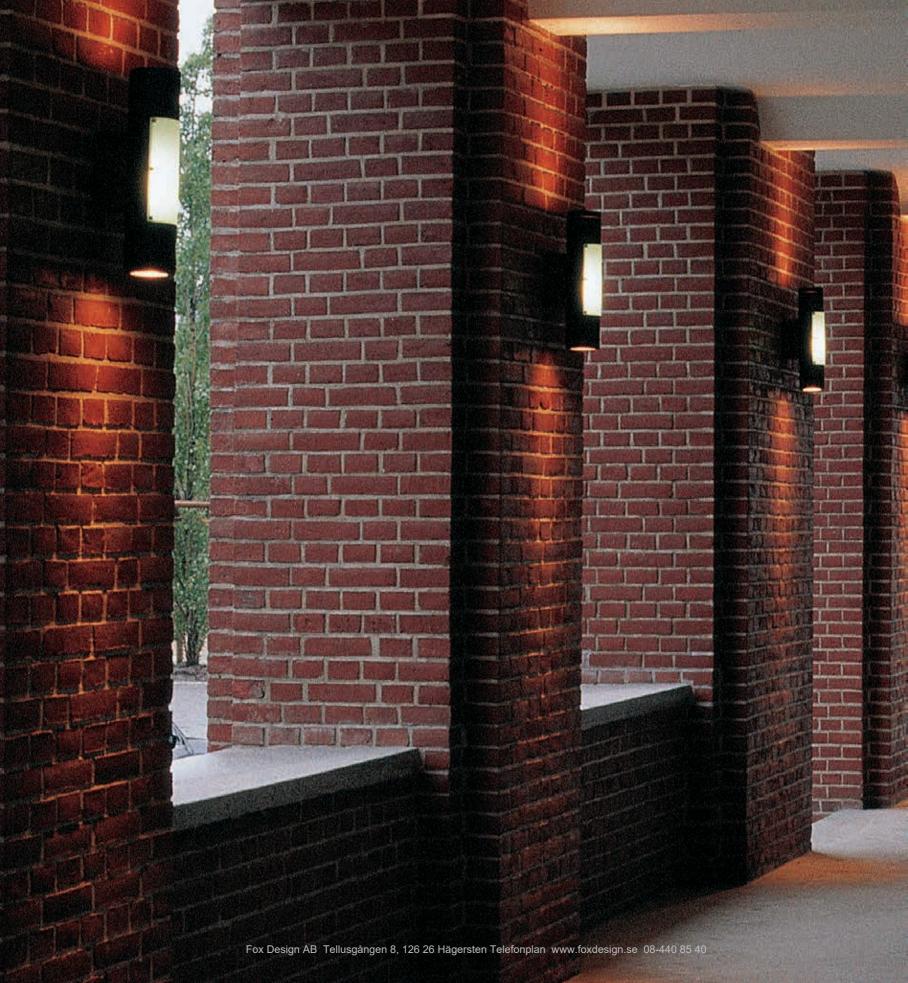

EDI Q/R

**Product Information** 



Recessed Wall Luminaire www.hess.eu/5540

The glare-free SEDI R and SEDI Q luminaires flush-mounted on the wall are ideal for lighting staircases and steps thanks to their characteristic shape. The cast aluminium luminaire housing is very robust and has distinctive optics.









## VARELLO

**Product Information** 



Wall Mounted Luminaire www.hess.eu/5400

Available in four separate model variants, the VARELLO series has the perfect luminaire surface-mounted on the wall for all situations. Pick from various designs – with either one, two or three light outlet openings, with or without face end PMMA luminaire enclosure – and various dimensions between 300 mm and 550 mm. They offer flexible use in customised indoor and outdoor lighting solutions.









## ARCUS

### **Product Information**



Wall Mounted Luminaire WWW.hess.eu/1101

Designed to effectively present staircases, footpaths and passages for pedestrians and vehicles, the compact square flush- and surface-mounted wall luminaires of the ARCUS family emphasise the architectonic features of these areas. The single-pane tempered safety glass (ESG) on the luminaire enclosure is available in a variety of different surfaces.









# LEDIA Q/R

**Product Information** 



Recessed Luminaire www.hess.eu/8060

Fascinating lighting effects on buildings or paths can be created with the square/round flush-mounted luminaires in the LEDIA Q/R series. Small sizes for flexible use on walls or the ground. The high light yield produces ingenious lighting. LEDIA Q/R withstands even the mo