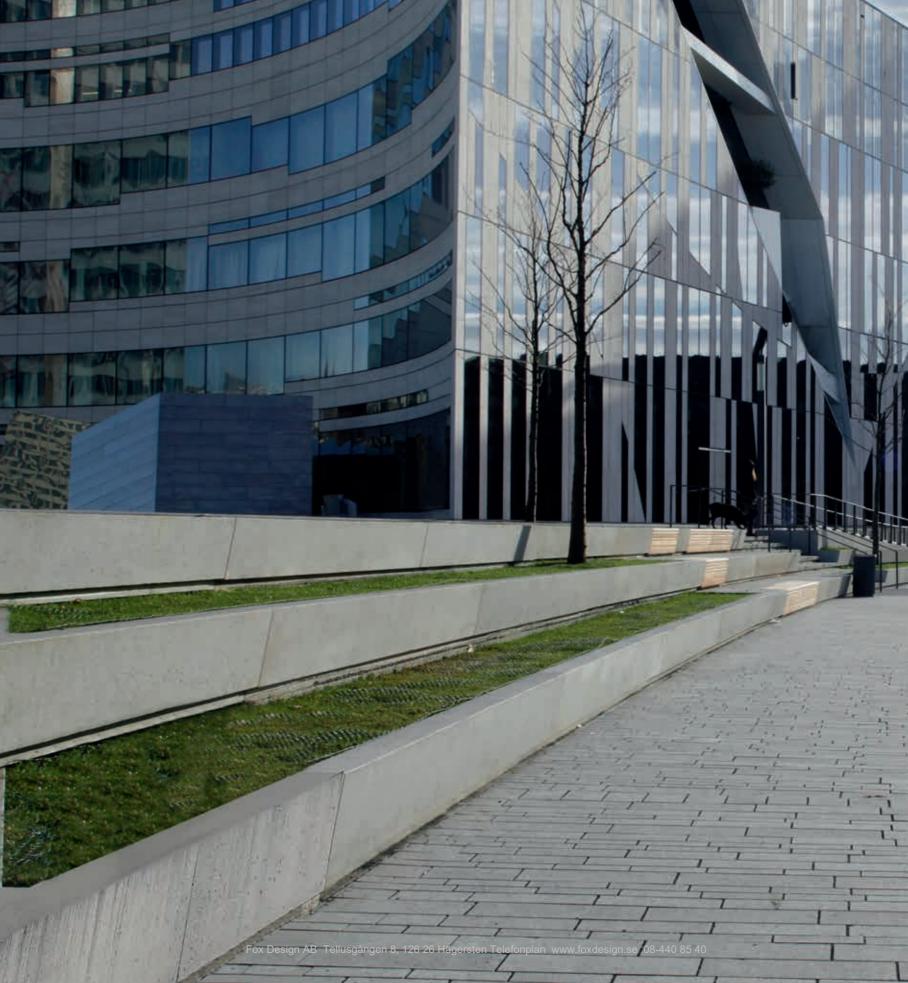

#### NEW WAYS TO USE LIGHTING IN WALL DESIGN

The successful AVANGARDO range has been setting standards in outdoor and building lighting for over 20 years. Revised and updated, the collection now features modular LED technology in the proven AVANGARDO design. A comprehensive portfolio comprising multiple product families and numerous variants caters for an array of different lighting requirements.

# SOPHISTICATED LIGHTING CONCEPTS FOR BUILDINGS AND THE SURROUNDING AREAS

AVANGARDO 2 offers diversity in form, material and function.

The technology behind the Avangardo 2 collection has been further developed to give lighting designers, urban planners and architects **15 different luminaire families** to choose from in a range of high-quality treated surfaces. The special feature is that each luminaire family is comprised of several product groups – ranging from in-ground and wall luminaires to illuminating bollards – in an integrated and holistic design.

Value retention, durability and reliability are further key features. We use only the highest quality materials for our Avangardo luminaires, such as steel, aluminium and cast aluminium combined with borosilicate, polyacrylic or single-pane tempered safety glass.

Predestined for integrated lighting concepts. AVANGARDO 2 by Hess.

PADUA