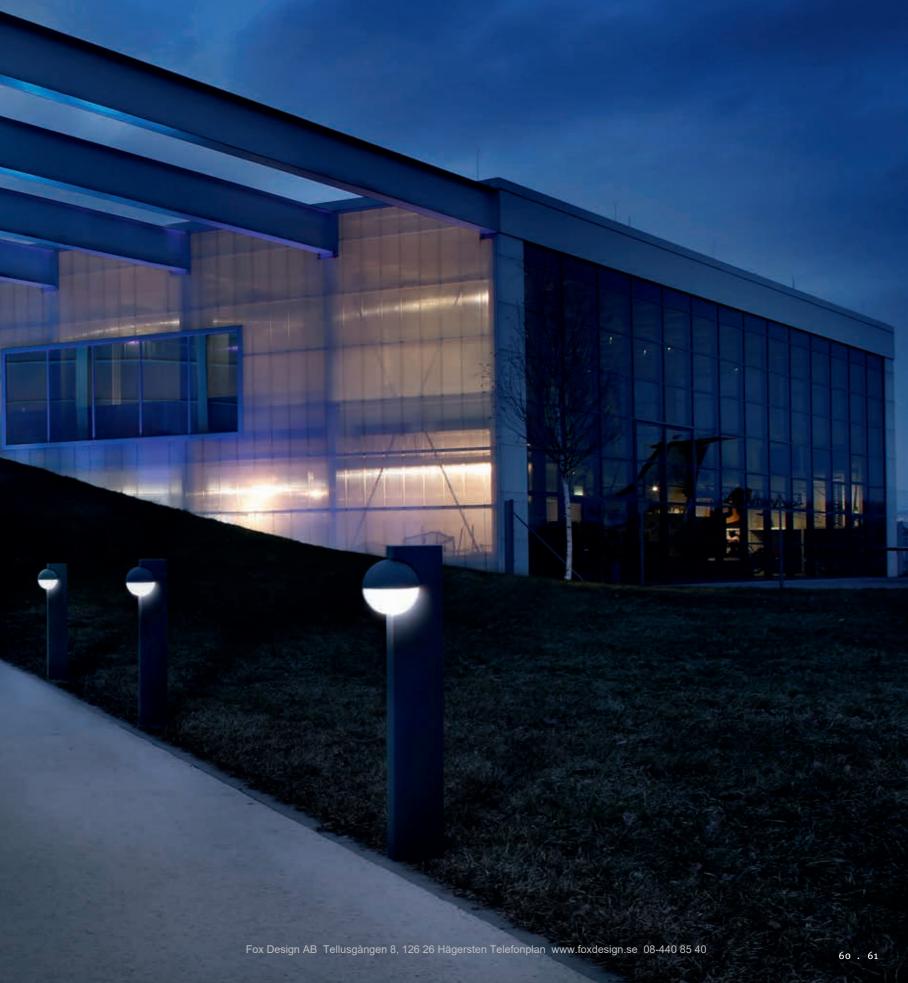

ormation** 



Wall Mounted Luminaire www.hess.eu/2550



Illuminating Bollard www.hess.eu/2540

Thanks to its modern minimalist design the GENUA product family achieves a visual lightness that allows the implementation of all kinds of lighting situations. Three available light colours and up to 12 LEDs, make this luminaire extremely diverse and thus ideally suited for various illumination requirements and situations.









# C A R I N I Product Information



Wall Mounted Luminaire WWW.hess.eu/2510



Illuminating Bollard www.hess.eu/2500

The combination of various shapes characterises the look of the CARINI product family. The spherical luminaire body fits harmoniously into the basic housing and allows for a great variety of extraordinary structural combination to be created.









### FERRARA

**Product Information** 



Wall Mounted Luminaire www.hess.eu/5511



Illuminating Bollard www.hess.eu/7011

One distinguishing feature of the FERRARA family of luminaires is its square housing made from frosted polyacrylic glass, framed by aluminium plates. The soft light provides pleasant ground-level lighting. The combination with the wall luminaire from the same product family delivers a consistent design for various lighting situations indoors and out.











### CENTO

### **Product Information**



Wall Mounted Luminaire www.hess.eu/5522



Illuminating Bollard www.hess.eu/7022

Ingenious design, powerful delivery: The CENTO family of luminaires combines high-quality design requirements with pioneering LED technology. The lateral light outlet of the cylindrical a