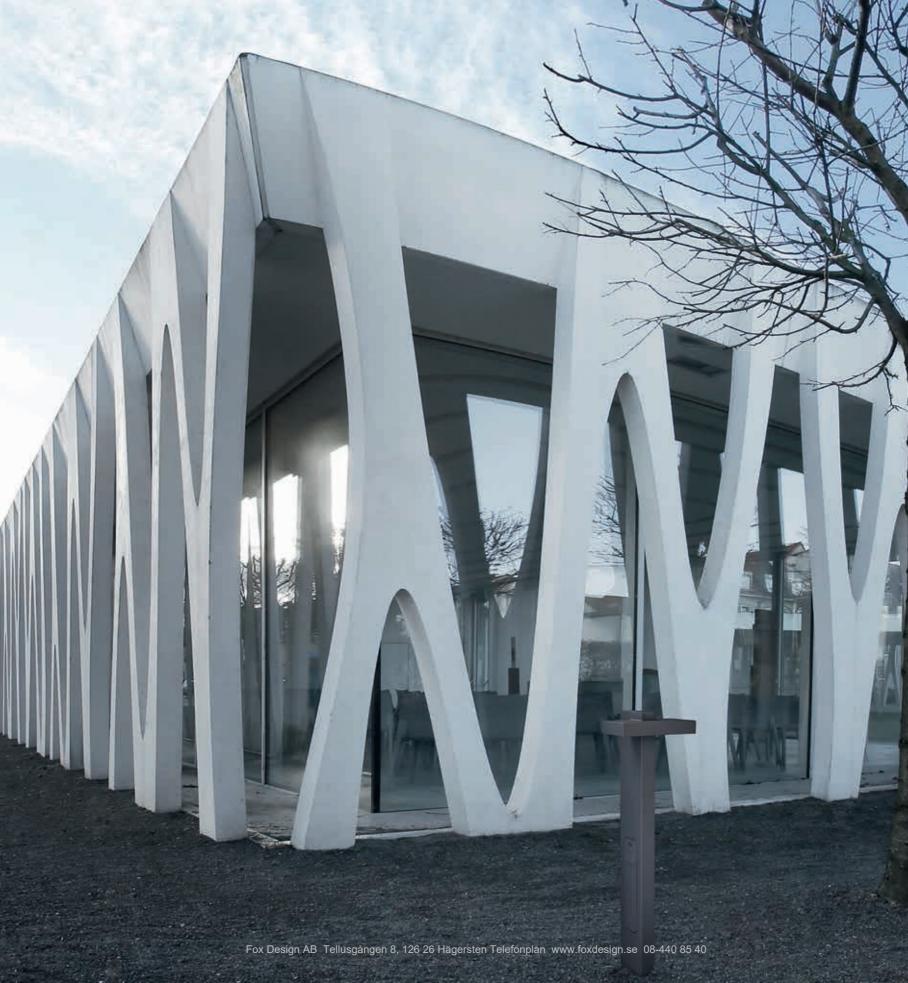

# SOPHISTICATED LIGHTING CONCEPTS FOR BUILDINGS AND THE SURROUNDING AREAS

AVANGARDO 2 offers diversity in form, material and function.

The technology behind the Avangardo 2 collection has been further developed to give lighting designers, urban planners and architects **15 different luminaire families** to choose from in a range of high-quality treated surfaces. The special feature is that each luminaire family is comprised of several product groups – ranging from in-ground and wall luminaires to illuminating bollards – in an integrated and holistic design.

Value retention, durability and reliability are further key features. We use only the highest quality materials for our Avangardo luminaires, such as steel, aluminium and cast aluminium combined with borosilicate, polyacrylic or single-pane tempered safety glass.

Predestined for integrated lighting concepts. AVANGARDO 2 by Hess.

PADUA