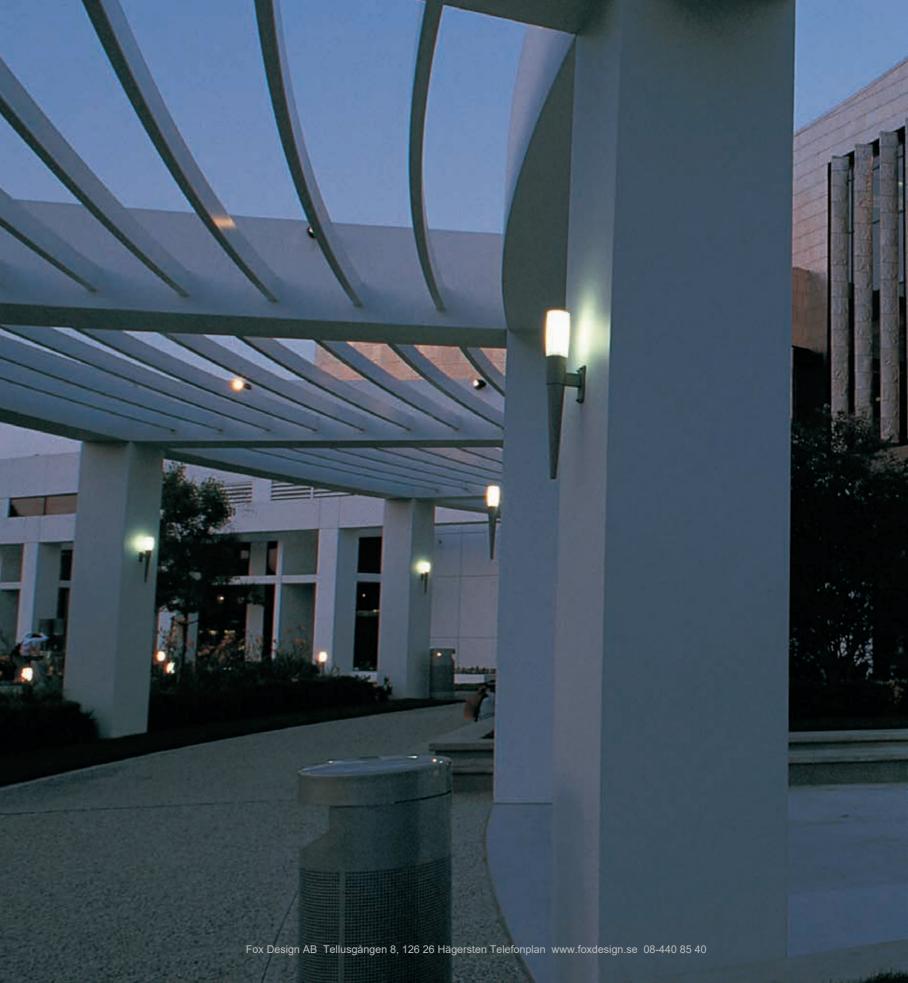

## PARMA

**Product Information** 

Wall Mounted Luminaire www.hess.eu/5011

Illuminating Bollard www.hess.eu/7040

The highly varied models of the PARMA product family are a modern interpretation of classic torch lights. The eye is caught by the tapered, satin-finished luminaire glass on a conical bollard made from lacquered cast aluminium. They are ideal for effective outdoor lighting applications. This product family can, for example, produce a consistent lighting solution for green spaces.