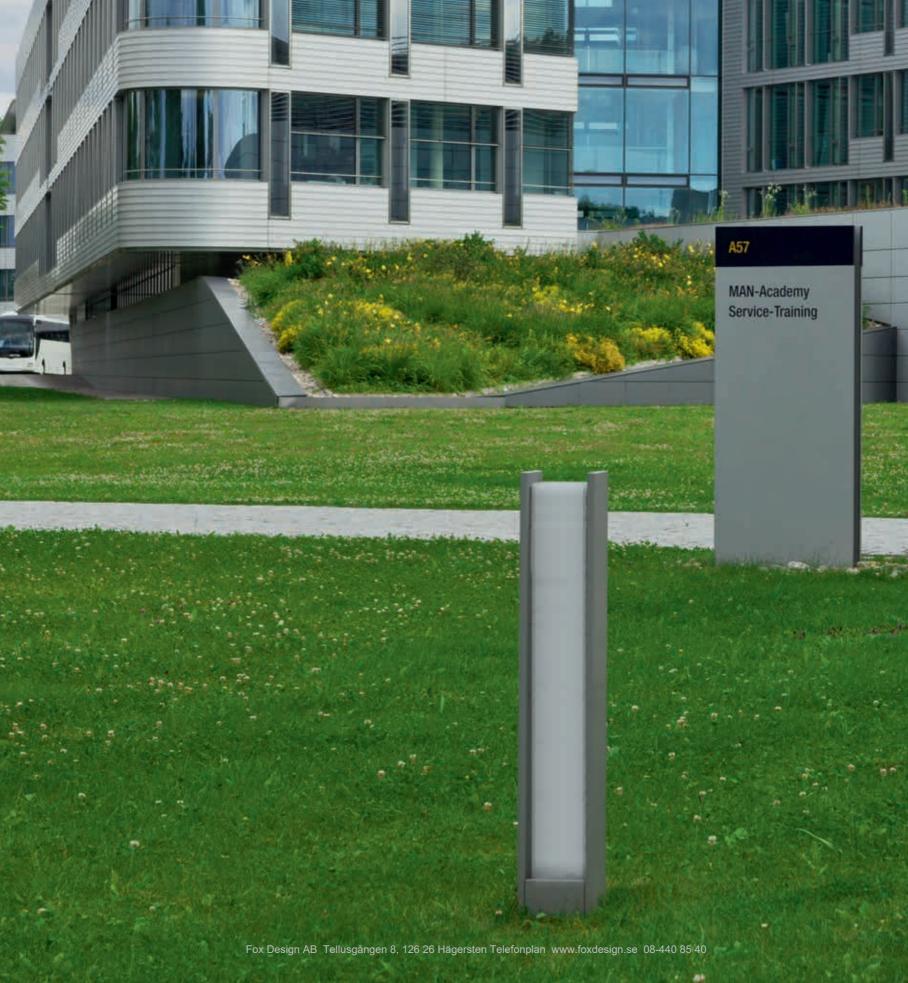

# SOPHISTICATED LIGHTING CONCEPTS FOR BUILDINGS AND THE SURROUNDING AREAS

AVANGARDO 2 offers diversity in form, material and function.

The technology behind the Avangardo 2 collection has been further developed to give lighting designers, urban planners and architects **15 different luminaire families** to choose from in a range of high-quality treated surfaces. The special feature is that each luminaire family is comprised of several product groups – ranging from in-ground and wall luminaires to illuminating bollards – in an integrated and holistic design.

Value retention, durability and reliability are further key features. We use only the highest quality materials for our Avangardo luminaires, such as steel, aluminium and cast aluminium combined with borosilicate, polyacrylic or single-pane tempered safety glass.

Predestined for integrated lighting concepts. AVANGARDO 2 by Hess.

PADUA