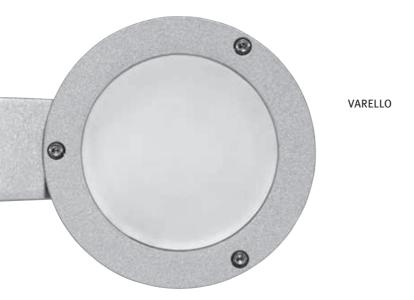

## VARELLO

**Product Information** 

Wall Mounted Luminaire www.hess.eu/5400

Available in four separate model variants, the VARELLO series has the perfect luminaire surface-mounted on the wall for all situations. Pick from various designs – with either one, two or three light outlet openings, with or without face end PMMA luminaire enclosure – and various dimensions between 300 mm and 550 mm. They offer flexible use in customised indoor and outdoor lighting solutions.