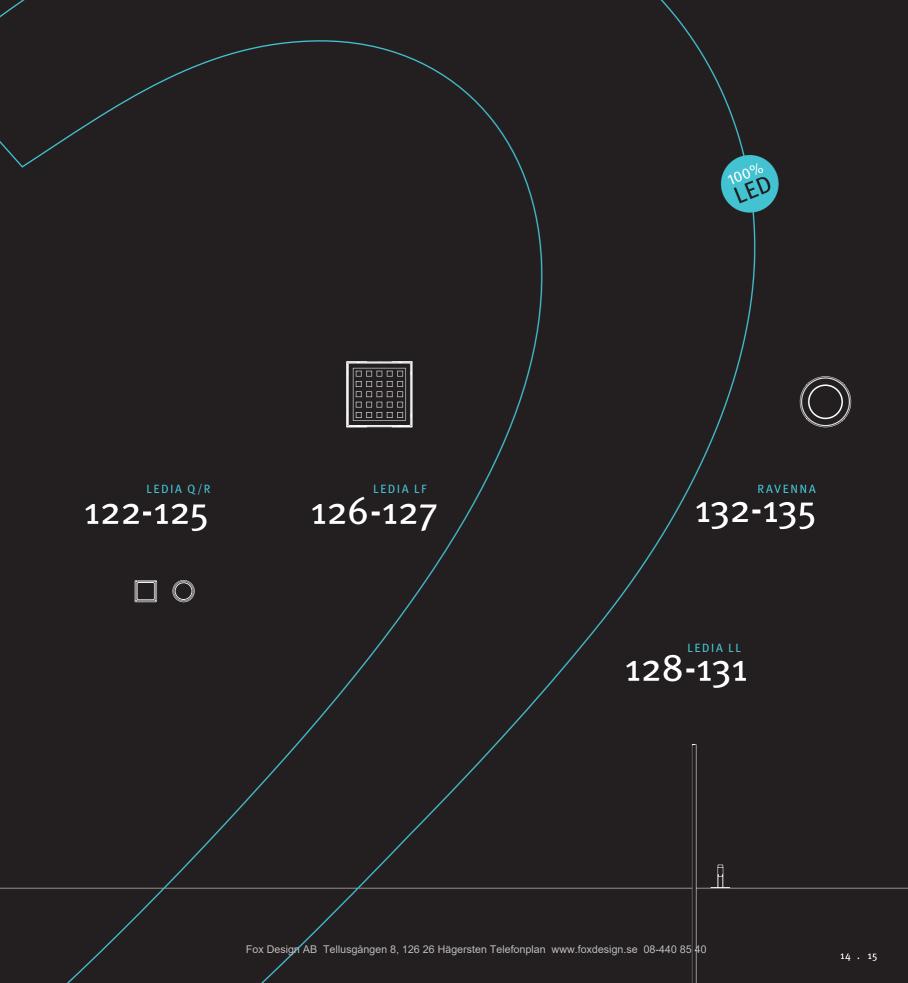

# LEDIA Q/R

**Product Information** 

Recessed Luminaire www.hess.eu/8060

Fascinating lighting effects on buildings or paths can be created with the square/round flush-mounted luminaires in the LEDIA Q/R series. Small sizes for flexible use on walls or the ground. The high light yield produces ingenious lighting. LEDIA Q/R withstands even the most challenging usage conditions: The luminaires can even withstand wheel loads of 1.5 t.

## LEDIA LF

### **Product Information**

Illuminating Tile www.hess.eu/8051

Illuminating tiles from the LEDIA LF family provide numerous ways of creating effect lighting. Four different sizes and six light colours ensure colour-intensive indoor and outdoor lighting effects. The single-pane tempered safety glass (ESG) has a non-slip surface.

## LEDIA LL

### **Product Information**

Illuminating Strip www.hess.eu/8011

The bar-shaped illuminating strips in the LEDIA LL product family are just 28 mm wide and ensure impressive lighting effects. Suited to both indoor and outdoor use, they effectively highlight fountains, the steps on staircases and public spaces. The use of LEDs with RGB technology in the strips provides plenty of colour.

## RAVENNA

### **Product Information**

In-ground luminaire www.hess.eu/6100

Customised lighting concepts using efficient spotlights ensure the visual accentuation of architectural highlights. Ravenna in-ground luminaires, available with various half-peak divergences and in part with variably swivelling luminaries, comprehensively cover this range of applications. Thanks to an especially developed thick coating, the RAVENNA luminaires are particularly weather resistant. Robust and high-quality materials ensure a long product life.