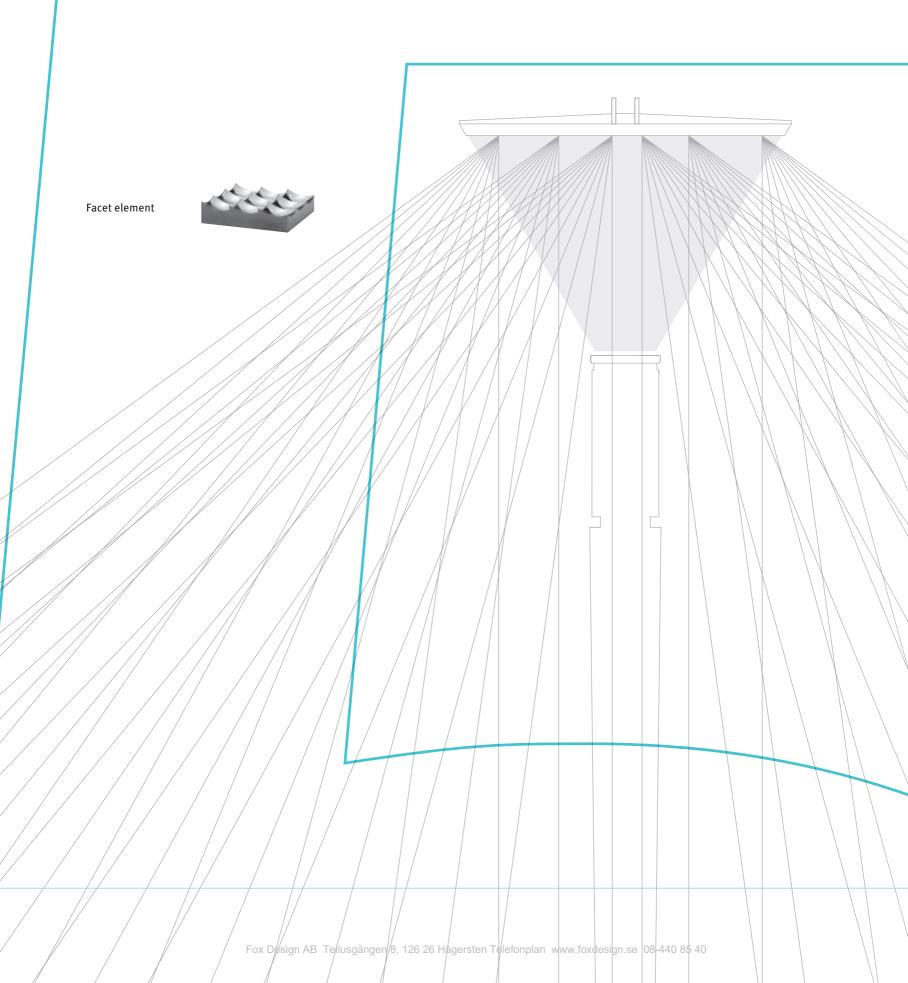

## LIGHT BEAM IMAGE SPLITTING

#### GLARE - FREE

High illumination levels almost without glare are made possible by the principle of **light beam image splitting.** Light from one or more floodlights is directed onto a mirrored surface containing many individual mirror facets. The mirrored surface acts as a secondary reflector and distributes light onto the area for illumination very evenly and in a targeted way.

#### MULTI - FACETED

In order to illuminate a street or square to perfection, mirrored surfaces are fitted with **Various facet shapes**. Similar facet shapes can also be used in different ways to focus light onto the mirrored area.