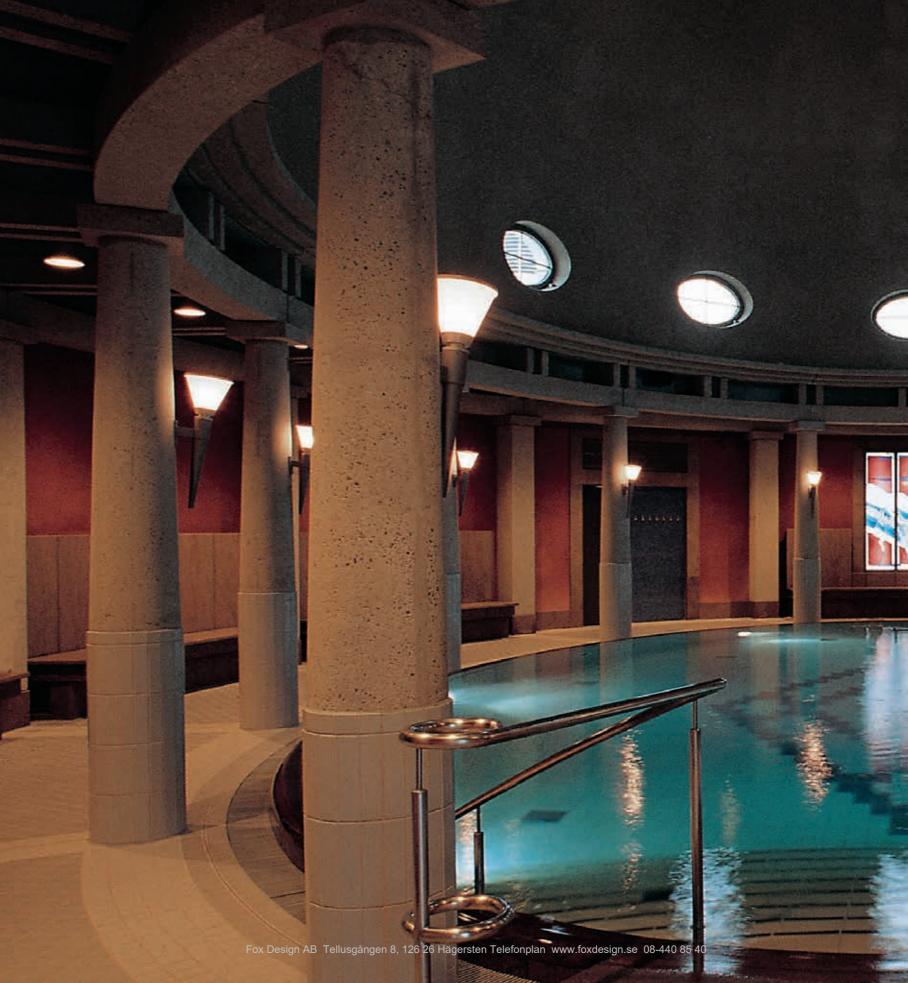

## PARMA

**Product Information** 

Wall Mounted Luminaire www.hess.eu/5011

Illuminating Bollard www.hess.eu/7040

The highly varied models of the PARMA product family are a modern interpretation of classic torch lights. The eye is caught by the tapered, satin-finished luminaire glass on a conical bollard made from lacquered cast aluminium. They are ideal for effective outdoor lighting applications. This product family can, for example, produce a consistent lighting solution for green spaces.