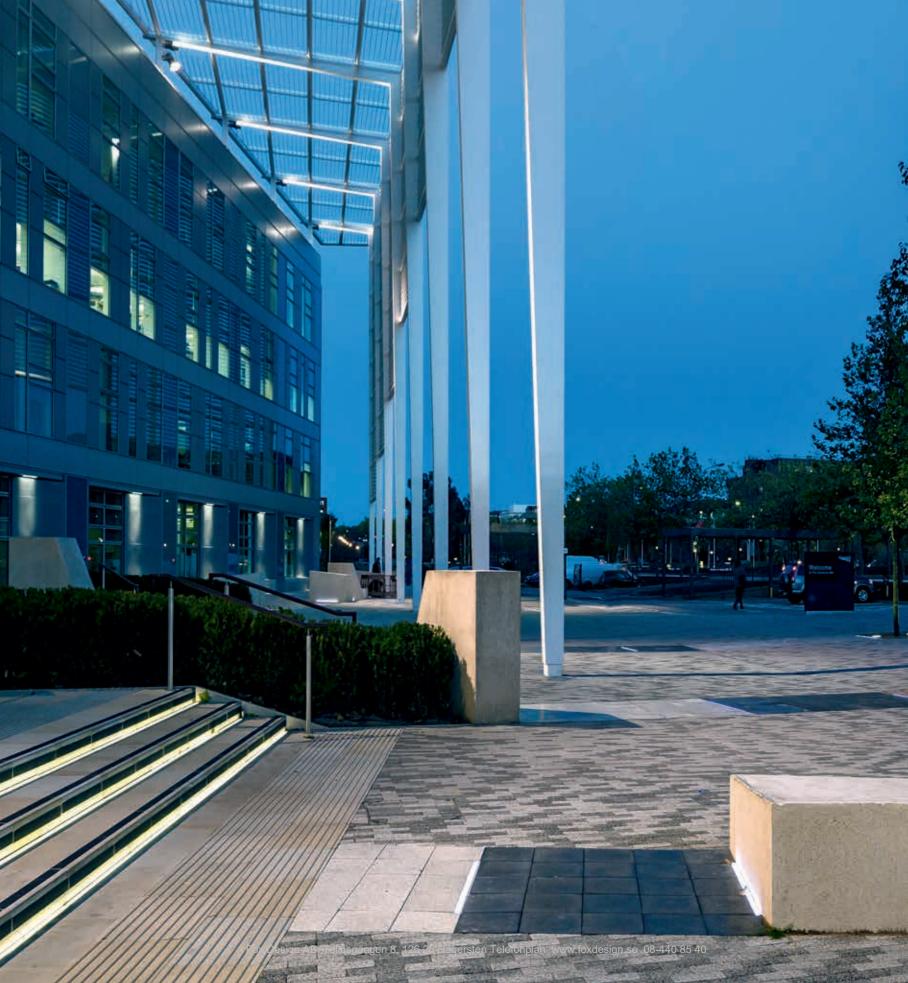

# HESS COMBINES FORM AN FUNCTION - WITH CITY ELEMENTS

City Elements offer architects and urban planners a comprehensive lighting system to answer virtually every lighting need and more.

Because the individual elements can be combined as desired, the system enables a variety of supply options. Solutions include water supply, CCTV cameras and other inner-city requirements. The supply of power is, of course, a further possibility to meet the rising demand for e-mobility.

With three different column diameters and variable heights up to 9 m, City Elements work with existing proportions and fit perfectly into the urban environment.