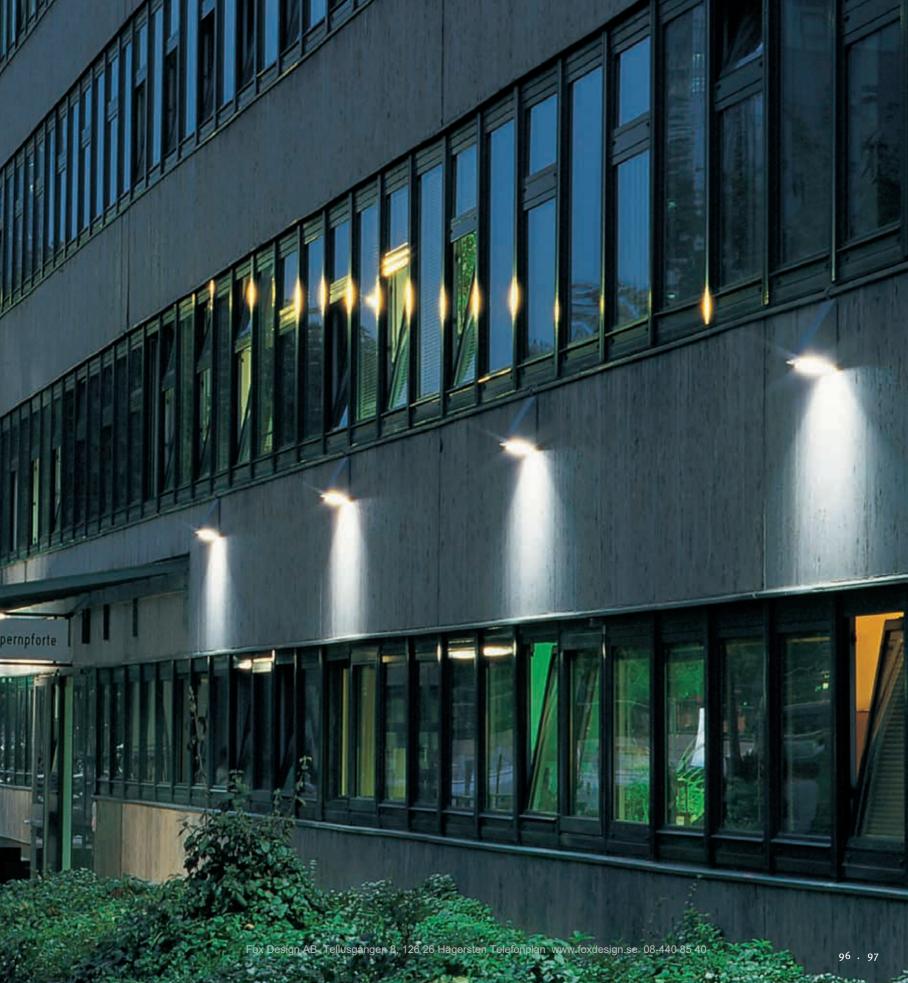

Wall Mounted Luminaire www.hess.eu/5033



Illuminating Bollard www.hess.eu/7133

Whether used as outdoor lighting, as a wall luminaire or as an illuminating bollard, the RIVA model perfectly sets off both historic and modern architectonic backdrops. Its torch-like shape with frosted glass cover is particularly well suited for outdoor applications.

















Product Information



Wall Mounted Luminaire WWW.hess.eu/5122

Among the luminaires surface-mounted on walls, the minimalist SALINA model provides extra scope for individual design. Available with a frosted single-pane tempered safety glass on request, logos or signage information on the glass can be backlit. The glass is illuminated indirectly by the LED module that is integrated in the cast aluminium luminaire body.









## BARI 80

**Product Information** 



Ceiling Mounted Luminaire WWW.hess.eu/1120

The BARI 80 models were developed especially for fitting to suspended ceilings. Cooling fins on the side of the cylindrical luminaire housing ensure optimum dissipation of heat. Hess also provides surface-mounting housings for non-suspended ceilings.





# **BARI 130**

**Product Information** 



Ceiling Mounted Luminaire www.hess.eu/1130

Intended for use both indoors and out, the simple BARI 130 luminaires come in different shapes and fit seamlessly into any architectonic surroundings. Cooling fins dissipate the heat over the entire luminaire housing.









# MESSINA 80/150

**Product Information** 



The MESSINA series is characterised by a cylindrical luminaire enclosure made from frosted poly