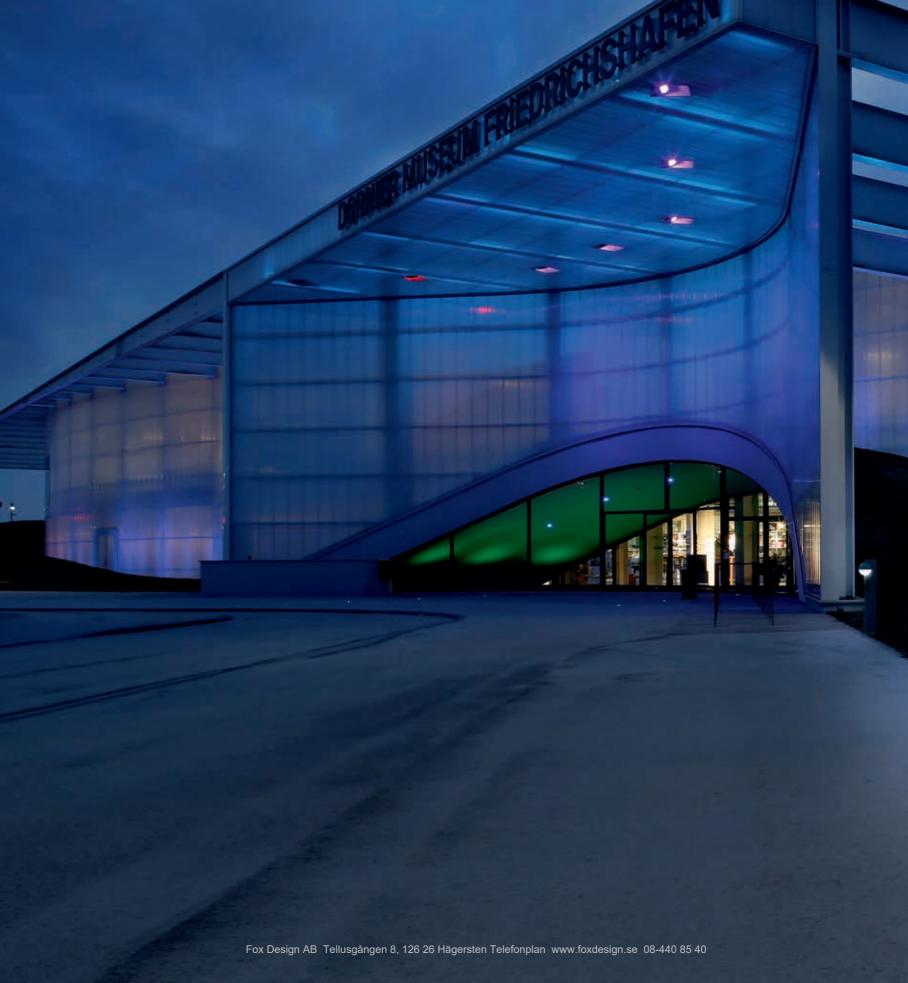

nformation** 



Wall Mounted Luminaire www.hess.eu/2550



Illuminating Bollard www.hess.eu/2540

Thanks to its modern minimalist design the GENUA product family achieves a visual lightness that allows the implementation of all kinds of lighting situations. Three available light colours and up to 12 LEDs, make this luminaire extremely diverse and thus ideally suited for various illumination requirements and situations.









# C A R I N I Product Information



Wall Mounted Luminaire WWW.hess.eu/2510



Illuminating Bollard www.hess.eu/2500

The combination of various shapes characterises the look of the CARINI product family. The spherical luminaire body fits harmoniously into the basic housing and allows for a great variety of extraordinary structural combination to be created.









### FERRARA

**Product Information** 



Wall Mounted Luminaire www.hess.eu/5511



Illuminating Bollard www.hess.eu/7011

One distinguishing feature of the FERRARA family of luminaires is its square housing made from frosted polyacrylic glass, framed by aluminium plates. The soft light provides pleasant ground-level lighting. The combination with the wall luminaire from the same product family delivers a consistent design for various lighting situations indoors and out.











### CENTO

### **Product Information**



Wall Mounted Luminaire www.hess.eu/5522



Illuminating Bollard www.hess.eu/7022

Ingenious design, powerful delivery: The CENTO family of luminaires combines high-quality design requirements with pioneering LED technology. The lateral light outlet of the cylindrical