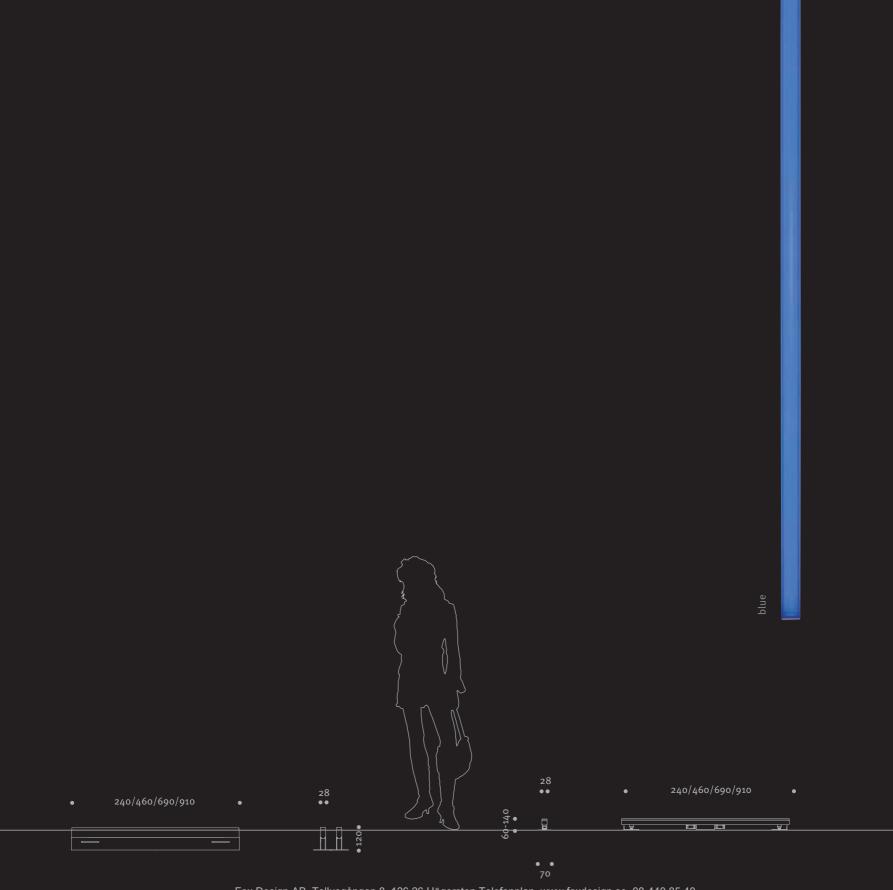

## LEDIA LL

### **Product Information**

Illuminating Strip www.hess.eu/8011

The bar-shaped illuminating strips in the LEDIA LL product family are just 28 mm wide and ensure impressive lighting effects. Suited to both indoor and outdoor use, they effectively highlight fountains, the steps on staircases and public spaces. The use of LEDs with RGB technology in the strips provides plenty of colour.