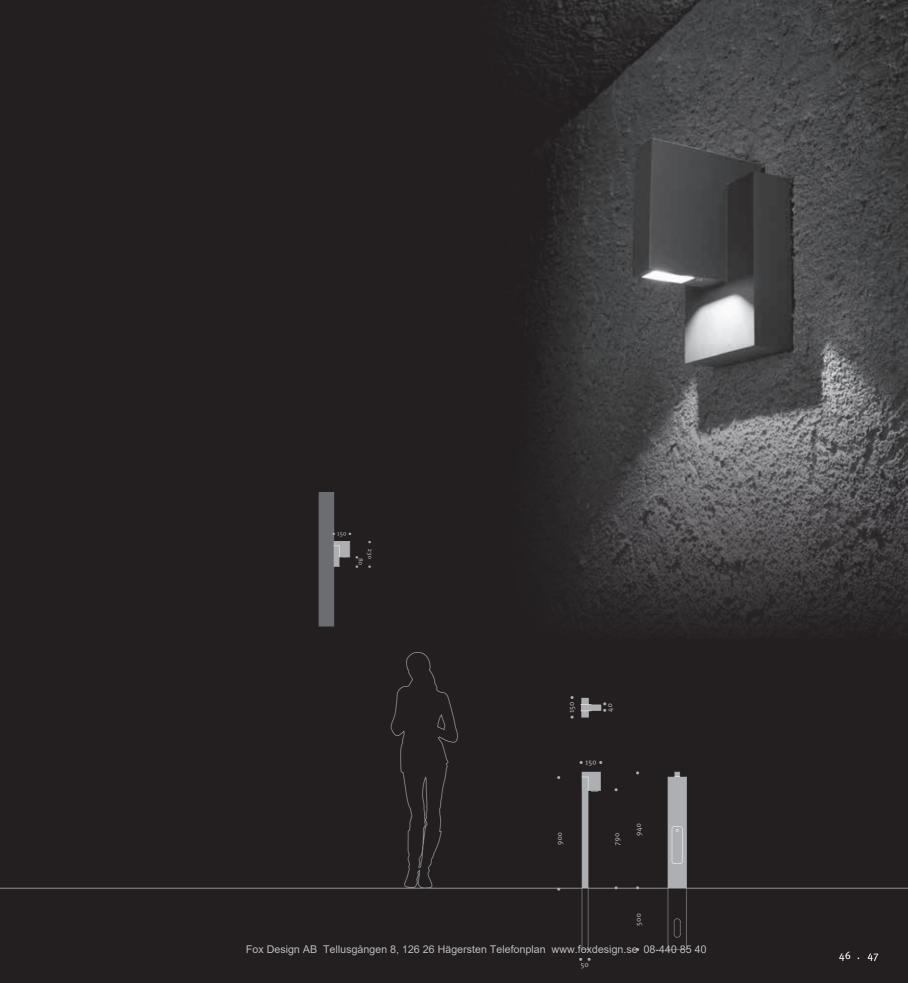

ir customers and markets. The group's aim is to pool and leverage the experience and capabilities of these individual companies, in order to offer customers maximum benefit and optimum service and performance.

We leverage synergies to benefit our customers and ensure a high level of stability.

You can rely on us.

www.nordeon-group.com



### FIDENZA

**Product Information** 



Wall Mounted Luminaire www.hess.eu/2530



Illuminating Bollard www.hess.eu/2520

The FIDENZA luminaire family captivates with its aesthetic and slim design. Ideally suited for museums, public buildings and as pathway lighting. For all situations where a streamlined  $\,$ and modern look is desired and a luminaire needs to create more than just light. FIDENZA is a luminaire with appeal – during day and night.









### PADUA

**Product Information** 



 ${\tt Wall\ Mounted\ Luminaire\ } www.hess.eu/2570$ 



Illuminating Bollard www.hess.eu/2560

Round luminaire body, rectangular luminaire support. For the PADUA product family, the classical combination of shapes was foregone. As a result, this luminaire has become a real highlight and at the same time, more than exceeds the high energy efficiency and illumination requirements.









### GENUA

**Product Information** 



Wall Mounted Luminaire www.hess.eu/2550



Illuminating Bollard www.hess.eu/2540

Thanks to its modern minimalist design the GENUA product family achieves a visual lightness that allows the implementation of all kinds of lighting situations. Three available light colours and up to 12 LEDs, make this luminaire extremely div