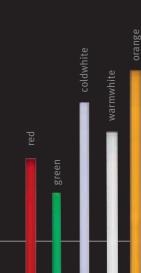

## LEDIA LL

### **Product Information**

Illuminating Strip www.hess.eu/8011

The bar-shaped illuminating strips in the LEDIA LL product family are just 28 mm wide and ensure impressive lighting effects. Suited to both indoor and outdoor use, they effectively highlight fountains, the steps on staircases and public spaces. The use of LEDs with RGB technology in the strips provides plenty of colour.