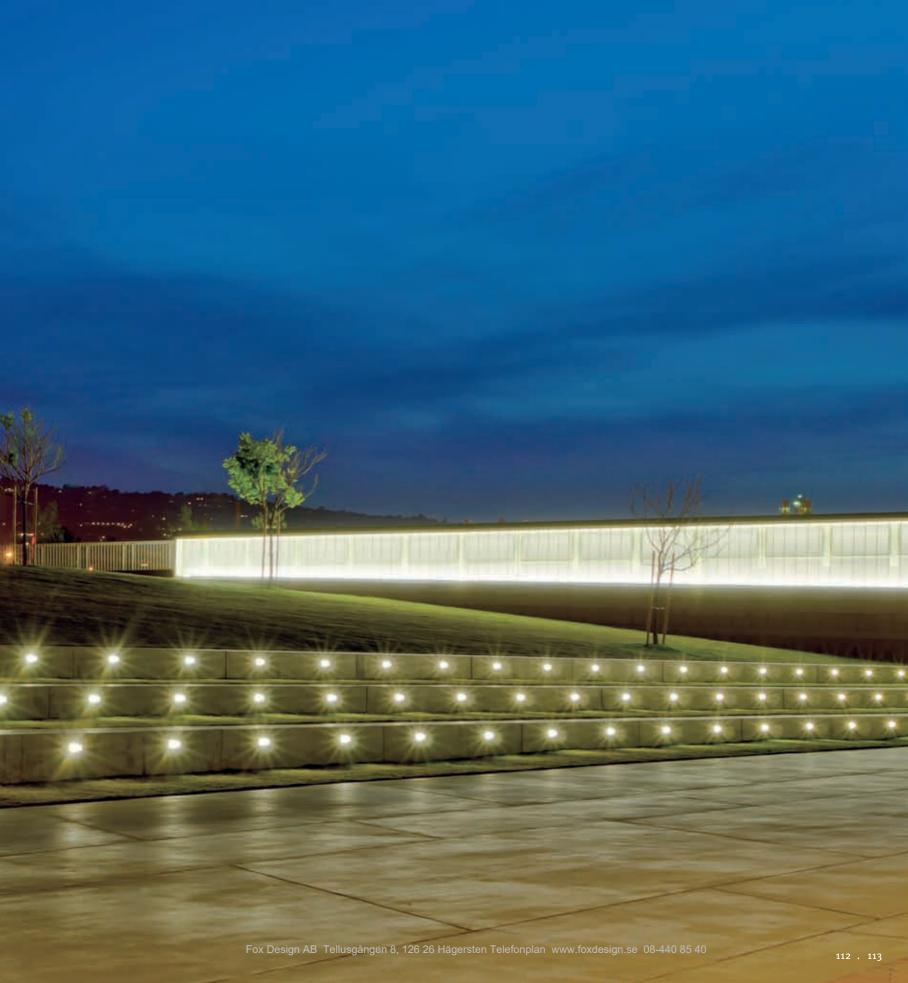

### **Product Information**

Illuminating Strip www.hess.eu/8011

The bar-shaped illuminating strips in the LEDIA LL product family are just 28 mm wide and ensure impressive lighting effects. Suited to both indoor and outdoor use, they effectively highlight fountains, the steps on staircases and public spaces. The use of LEDs with RGB technology in the strips provides plenty of colour.