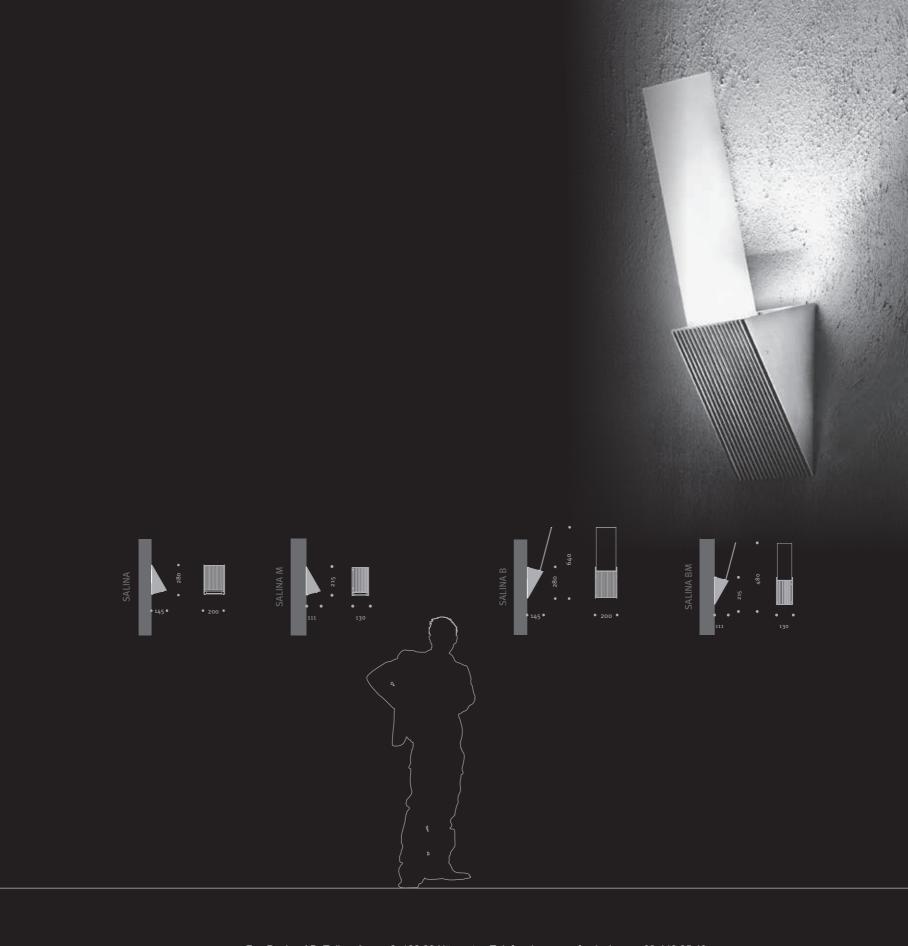

Product Information

Wall Mounted Luminaire WWW.hess.eu/5122

Among the luminaires surface-mounted on walls, the minimalist SALINA model provides extra scope for individual design. Available with a frosted single-pane tempered safety glass on request, logos or signage information on the glass can be backlit. The glass is illuminated indirectly by the LED module that is integrated in the cast aluminium luminaire body.