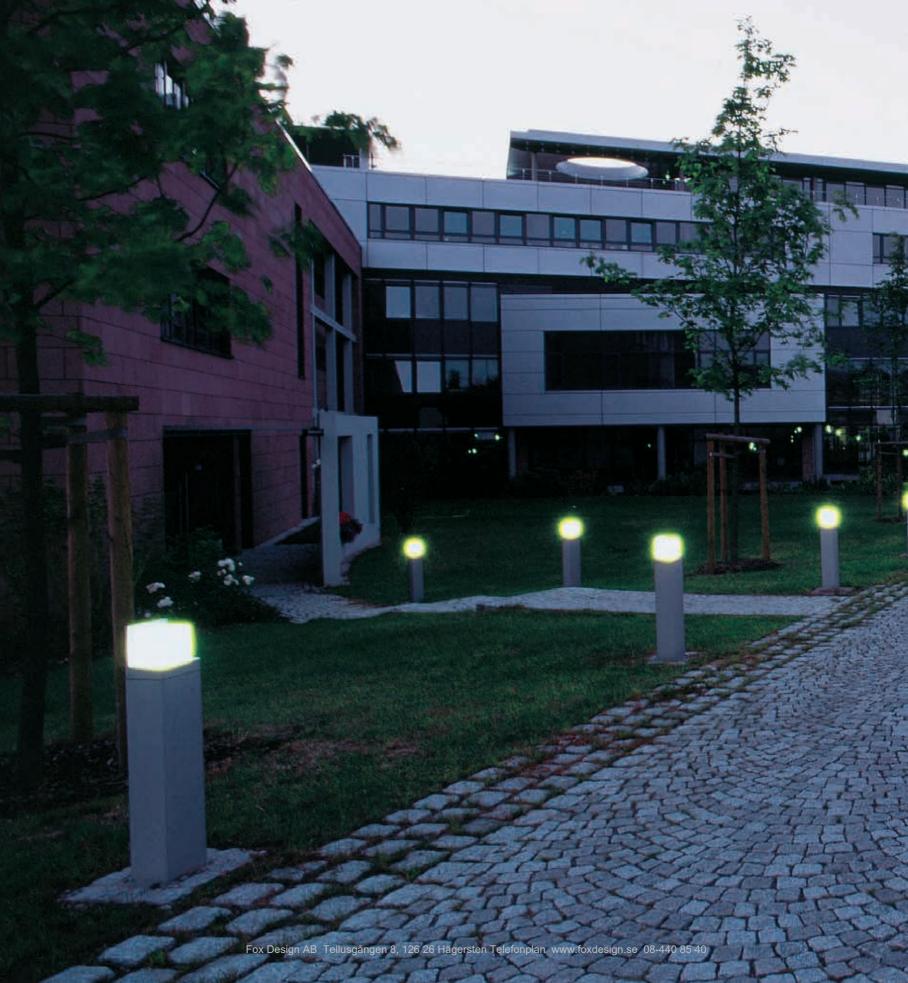

# SOPHISTICATED LIGHTING CONCEPTS FOR BUILDINGS AND THE SURROUNDING AREAS

AVANGARDO 2 offers diversity in form, material and function.

The technology behind the Avangardo 2 collection has been further developed to give lighting designers, urban planners and architects **15 different luminaire families** to choose from in a range of high-quality treated surfaces. The special feature is that each luminaire family is comprised of several product groups – ranging from in-ground and wall luminaires to illuminating bollards – in an integrated and holistic design.

Value retention, durability and reliability are further key features. We use only the highest quality materials for our Avangardo luminaires, such as steel, aluminium and cast aluminium combined with borosilicate, polyacrylic or single-pane tempered safety glass.

Predestined for integrated lighting concepts. AVANGARDO 2 by Hess.

PADUA