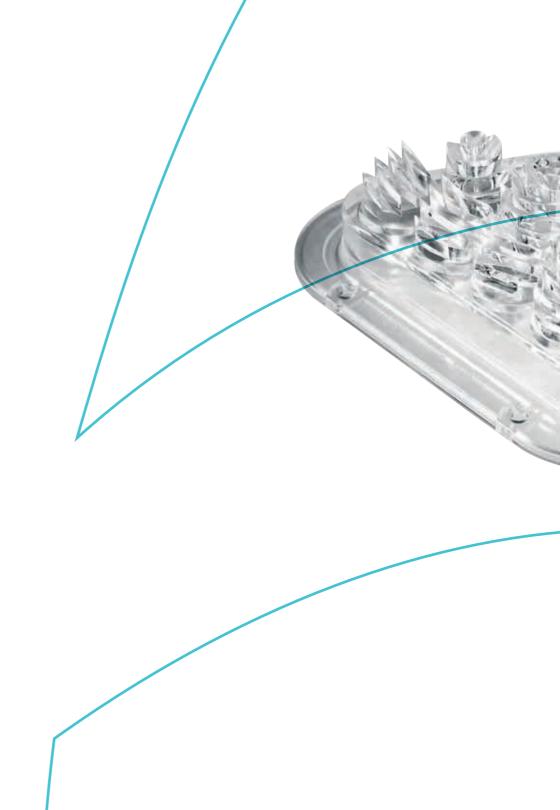

#### LEVO Q

High-performance cluster LEDs on an interchangeable carrier. The reflector and prismatic glass are separate components which distribute and direct the light in an even, precise and glare-free way.

From streets to squares, from illuminating columns to pole top mounted or bracket mounted luminaires – by deploying special lenses and arranging LEDs in multiple configurations, the LEVO module is highly flexible and complies with a range of lighting classes.