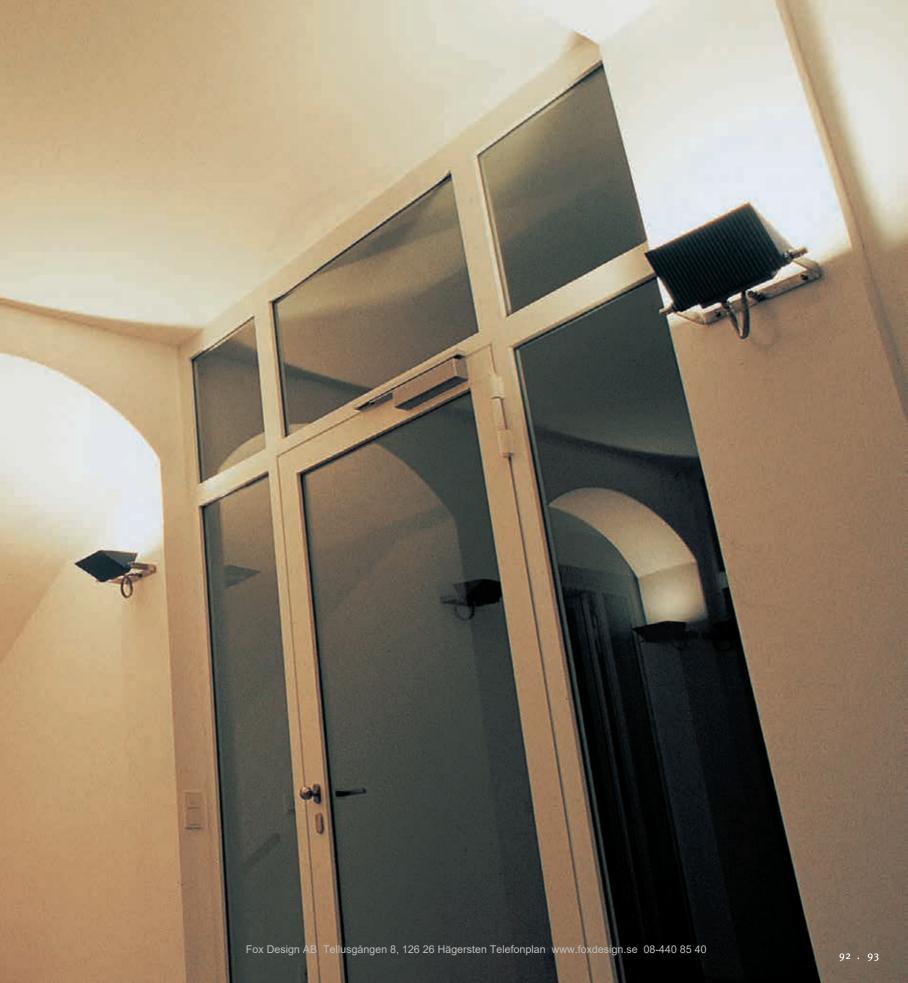

# SEDI Q/R

**Product Information** 

Recessed Wall Luminaire www.hess.eu/5540

The glare-free SEDI R and SEDI Q luminaires flush-mounted on the wall are ideal for lighting staircases and steps thanks to their characteristic shape. The cast aluminium luminaire housing is very robust and has distinctive optics.