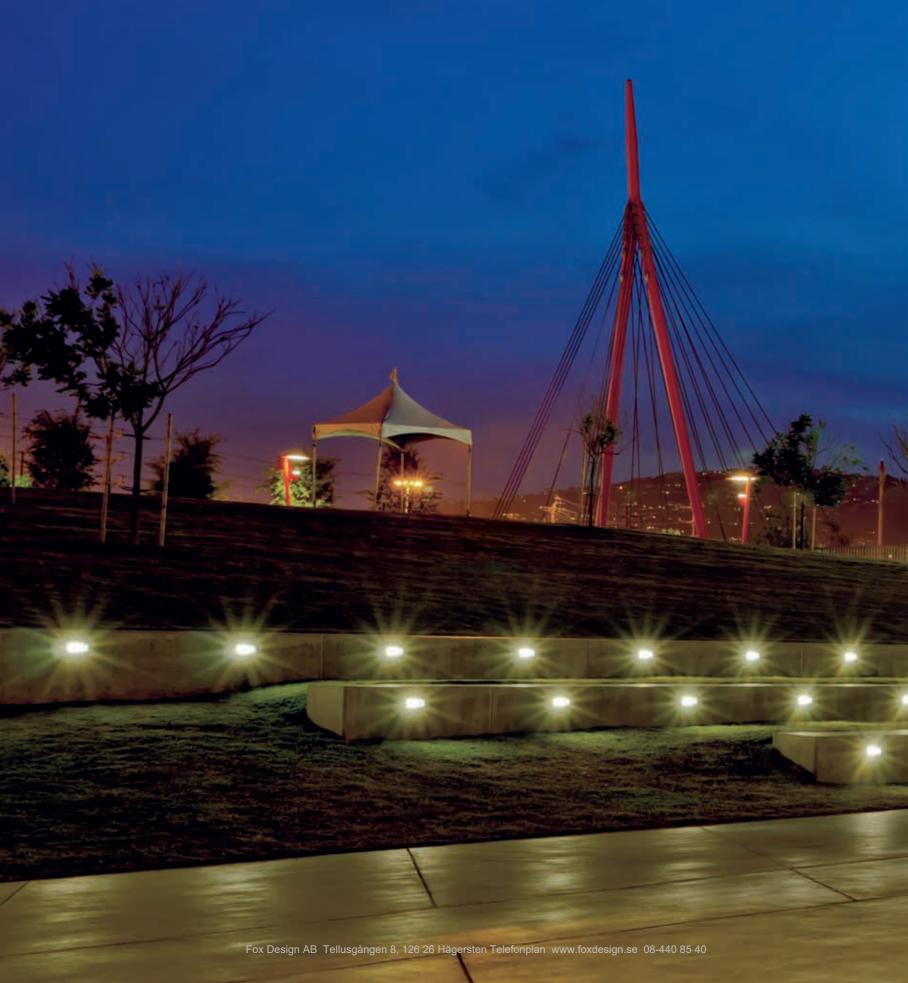

### **Product Information**

Illuminating Strip www.hess.eu/8011

The bar-shaped illuminating strips in the LEDIA LL product family are just 28 mm wide and ensure impressive lighting effects. Suited to both indoor and outdoor use, they effectively highlight fountains, the steps on staircases and public spaces. The use of LEDs with RGB technology in the strips provides plenty of colour.