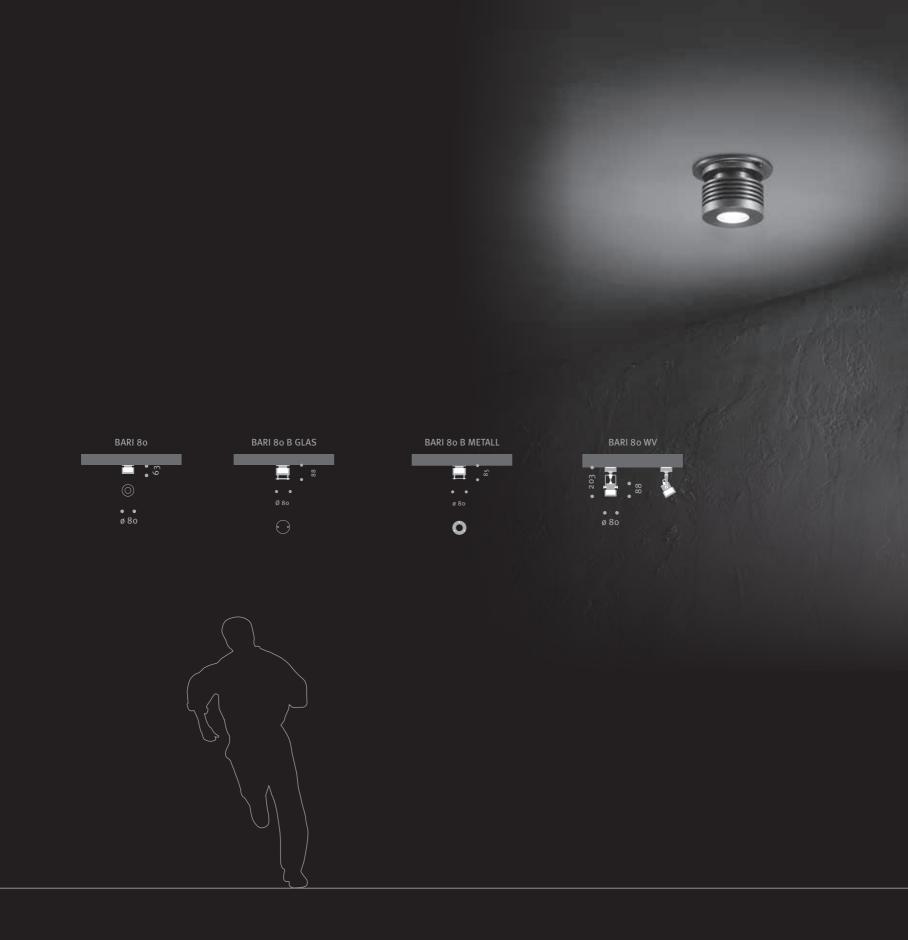

## BARI 80

**Product Information** 

Ceiling Mounted Luminaire WWW.hess.eu/1120

The BARI 80 models were developed especially for fitting to suspended ceilings. Cooling fins on the side of the cylindrical luminaire housing ensure optimum dissipation of heat. Hess also provides surface-mounting housings for non-suspended ceilings.