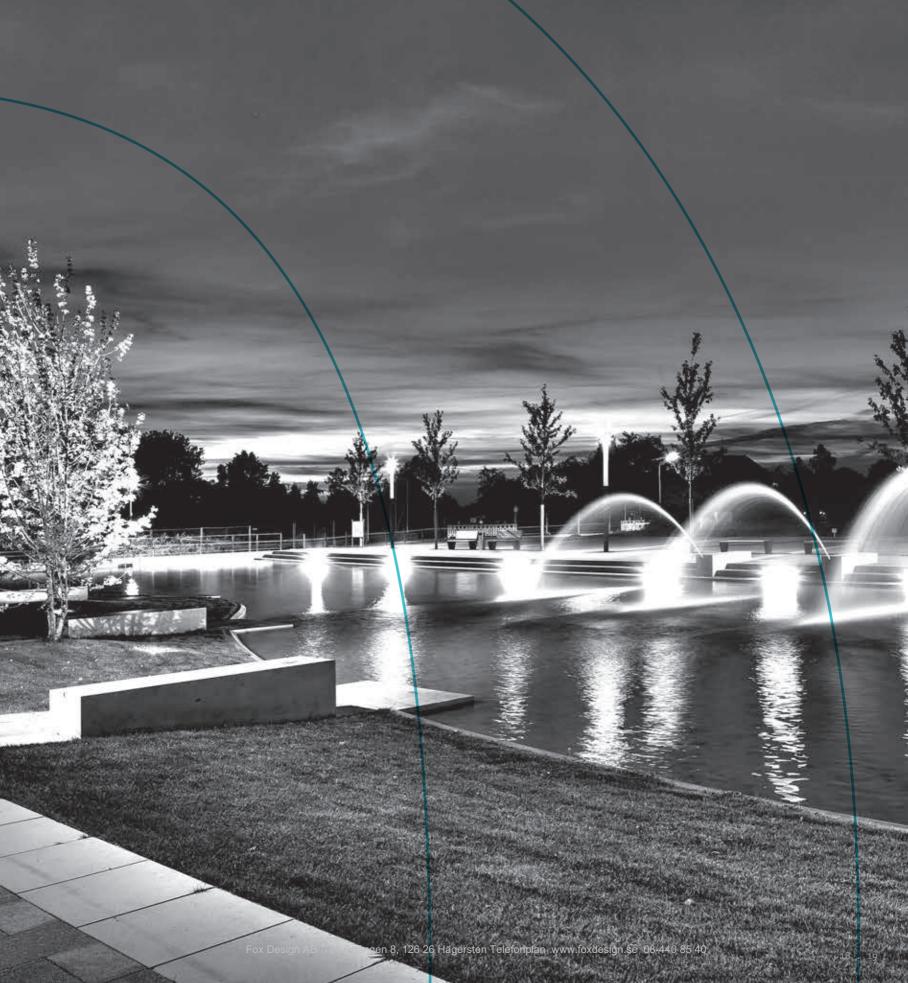

# DIFFERENT BY DESIGN

For atmosphere, structure and illumination. From arcades to squares and water features. Our illuminating strips and tiles help to create atmosphere, provide structure and produce impressive illuminations. Areas can be clearly differentiated with their own structure and design characteristics.

### **Product Information**

Illuminating Strip www.hess.eu/8011

The bar-shaped illuminating strips in the LEDIA LL product family are just 28 mm wide and ensure impressive lighting effects. Suited to both indoor and outdoor use, they effectively highlight fountains, the steps on staircases and public spaces. The use of LEDs with RGB technology in the strips provides plenty of colour.