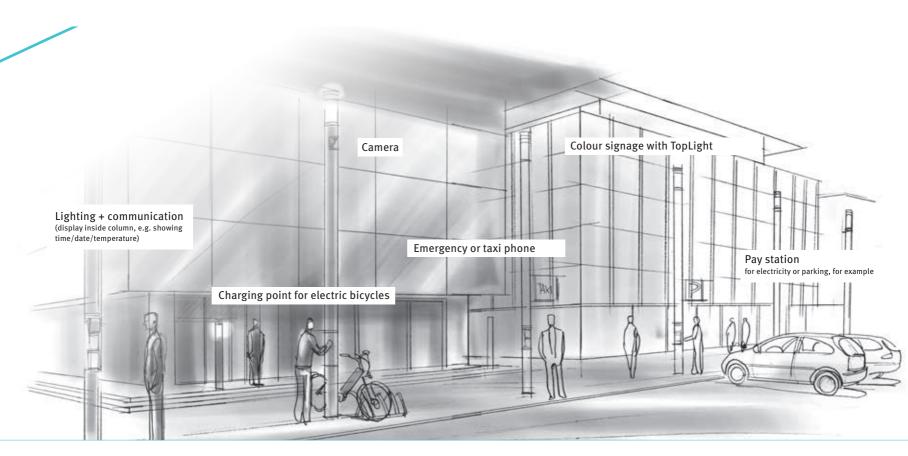

# HESS COMBINES FORM AN FUNCTION - WITH CITY ELEMENTS

City Elements offer architects and urban planners a comprehensive lighting system to answer virtually every lighting need and more.

Because the individual elements can be combined as desired, the system enables a variety of supply options. Solutions include water supply, CCTV cameras and other inner-city requirements. The supply of power is, of course, a further possibility to meet the rising demand for e-mobility.

With three different column diameters and variable heights up to 9 m, City Elements work with existing proportions and fit perfectly into the urban environment.