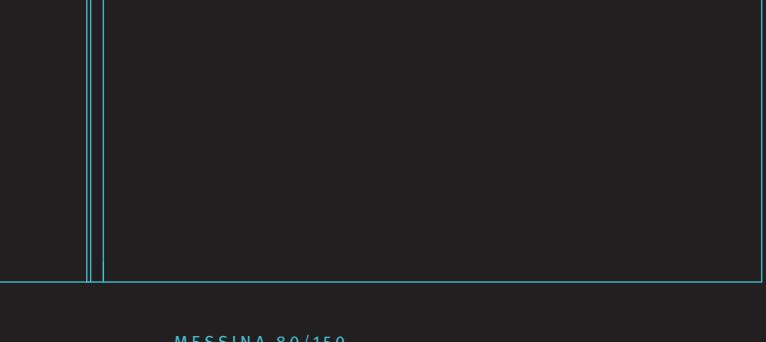

# MESSINA 80/150

**Product Information** 

The MESSINA series is characterised by a cylindrical luminaire enclosure made from frosted polyacrylic glass. Available as a ceiling, pendant, or wall luminaire for suspended and nonsuspended ceilings, its elegant design offers numerous ways of achieving a coherent lighting solution.