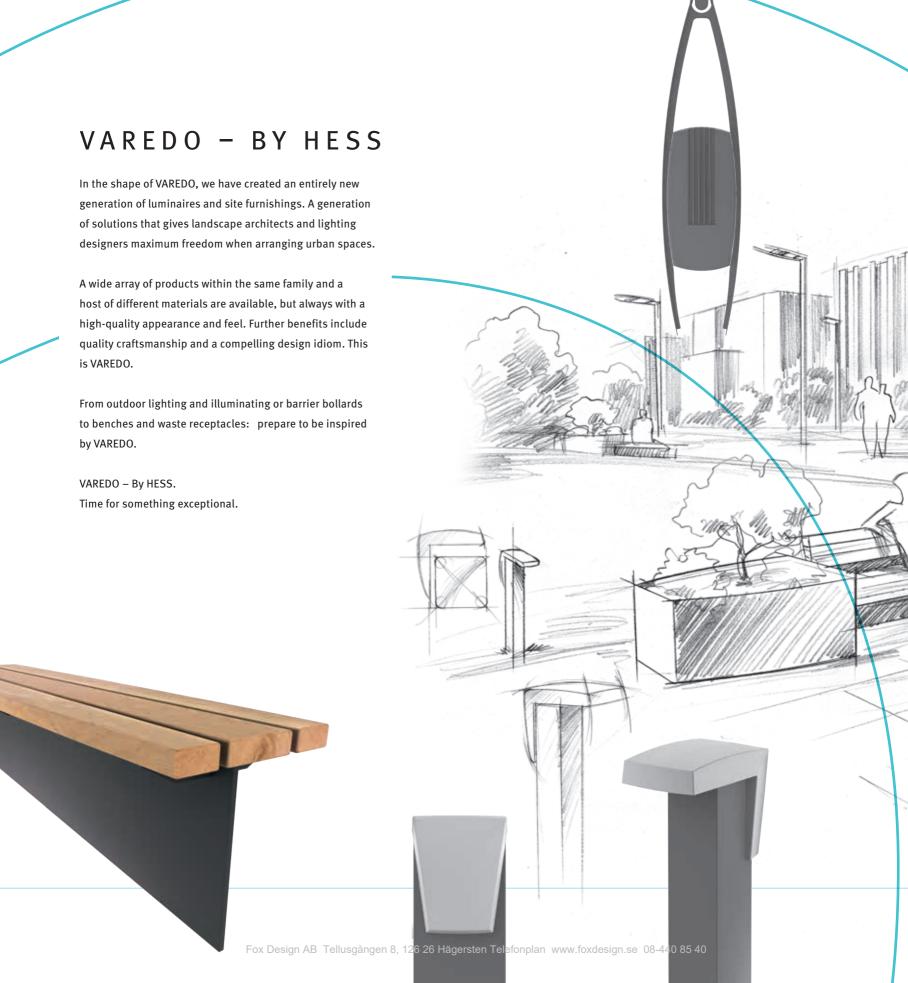

# HESS COMBINES FORM AN FUNCTION - WITH CITY ELEMENTS

City Elements offer architects and urban planners a comprehensive lighting system to answer virtually every lighting need and more.

Because the individual elements can be combined as desired, the system enables a variety of supply options. Solutions include water supply, CCTV cameras and other inner-city requirements. The supply of power is, of course, a further possibility to meet the rising demand for e-mobility.

With three different column diameters and variable heights up to 9 m, City Elements work with existing proportions and fit perfectly into the urban environment.