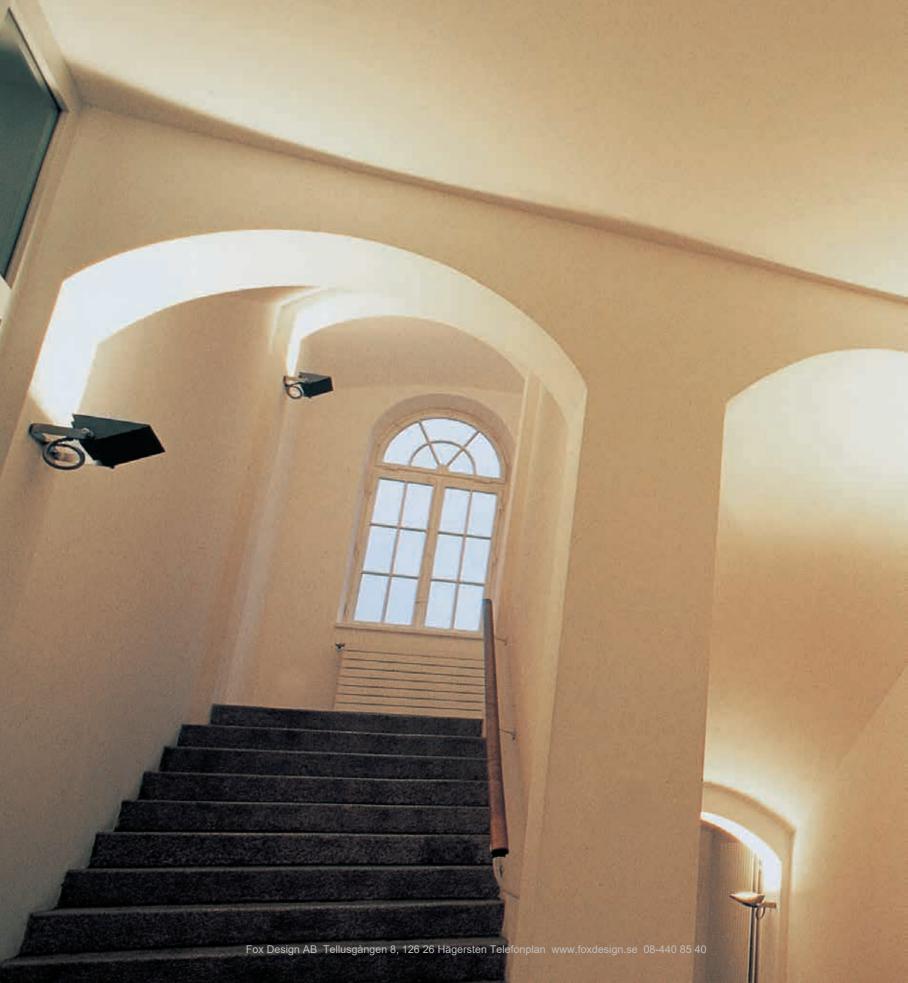

# SEDI Q/R

**Product Information** 

Recessed Wall Luminaire www.hess.eu/5540

The glare-free SEDI R and SEDI Q luminaires flush-mounted on the wall are ideal for lighting staircases and steps thanks to their characteristic shape. The cast aluminium luminaire housing is very robust and has distinctive optics.