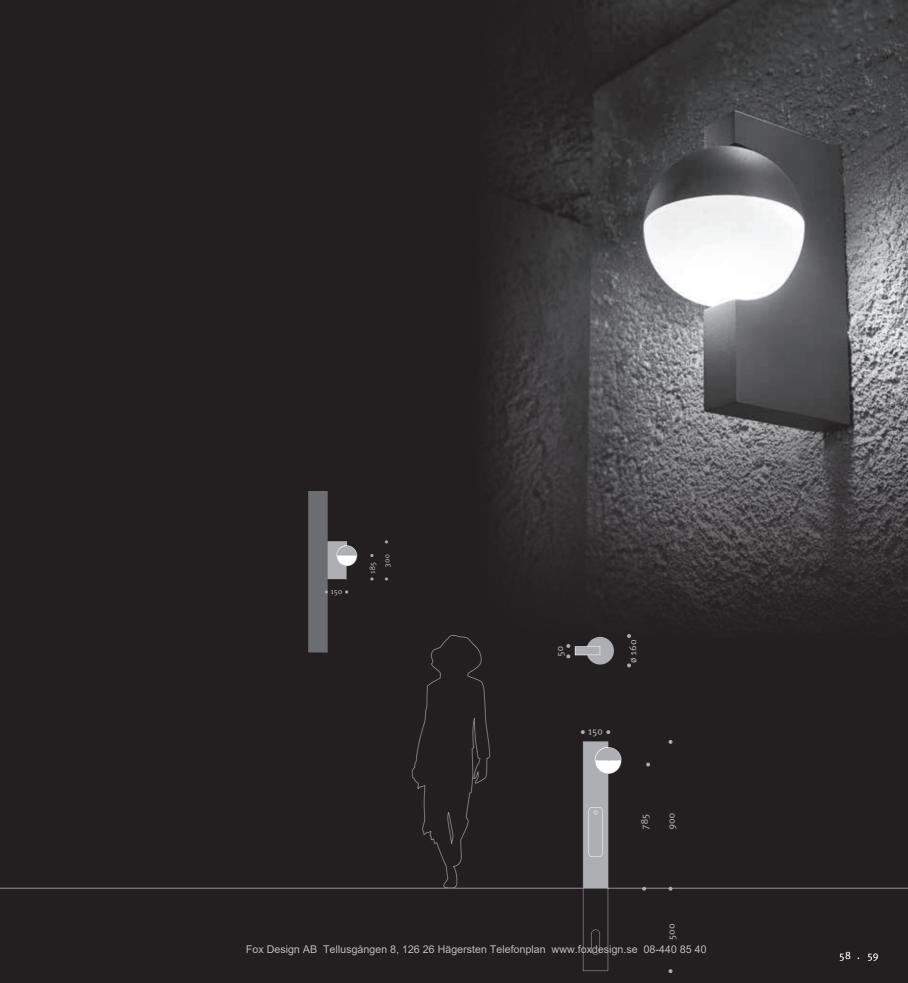

Information** 



Wall Mounted Luminaire www.hess.eu/2550



Illuminating Bollard www.hess.eu/2540

Thanks to its modern minimalist design the GENUA product family achieves a visual lightness that allows the implementation of all kinds of lighting situations. Three available light colours and up to 12 LEDs, make this luminaire extremely diverse and thus ideally suited for various illumination requirements and situations.









# C A R I N I Product Information



Wall Mounted Luminaire WWW.hess.eu/2510



Illuminating Bollard www.hess.eu/2500

The combination of various shapes characterises the look of the CARINI product family. The spherical luminaire body fits harmoniously into the basic housing and allows for a great variety of extraordinary structural combination to be created.









### FERRARA

**Product Information** 



Wall Mounted Luminaire www.hess.eu/5511



Illuminating Bollard www.hess.eu/7011

One distinguishing feature of the FERRARA family of luminaires is its square housing made from frosted polyacrylic glass, framed by aluminium plates. The soft light provides pleasant ground-level lighting. The combination with the wall luminaire from the same product family delivers a consistent design for various lighting situations indoors and out.











### CENTO

### **Product Information**



Wall Mounted Luminaire www.hess.eu/5522



Illuminating Bollard www.hess.eu/7022

Ingenious design, powerful delivery: The CENTO family of luminaires combines high-quality design requirements with pioneering LED technology. The lateral light outlet of the cylindric