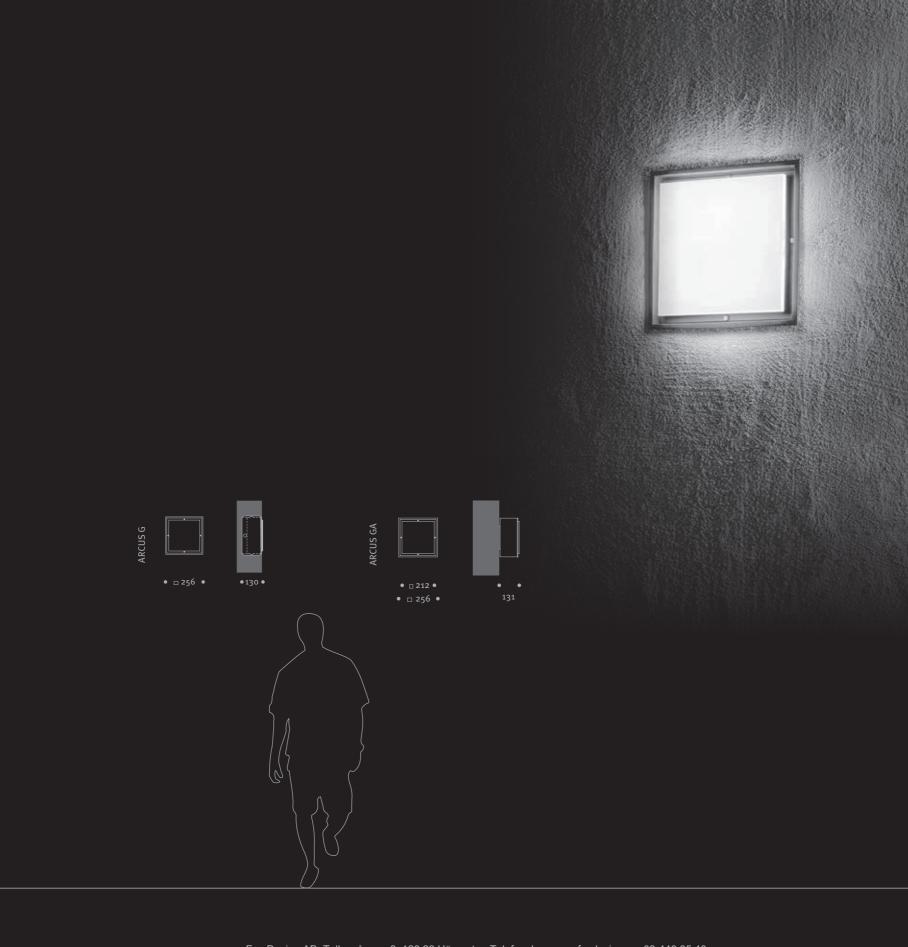

## ARCUS

### **Product Information**

Wall Mounted Luminaire WWW.hess.eu/1101

Designed to effectively present staircases, footpaths and passages for pedestrians and vehicles, the compact square flush- and surface-mounted wall luminaires of the ARCUS family emphasise the architectonic features of these areas. The single-pane tempered safety glass (ESG) on the luminaire enclosure is available in a variety of different surfaces.