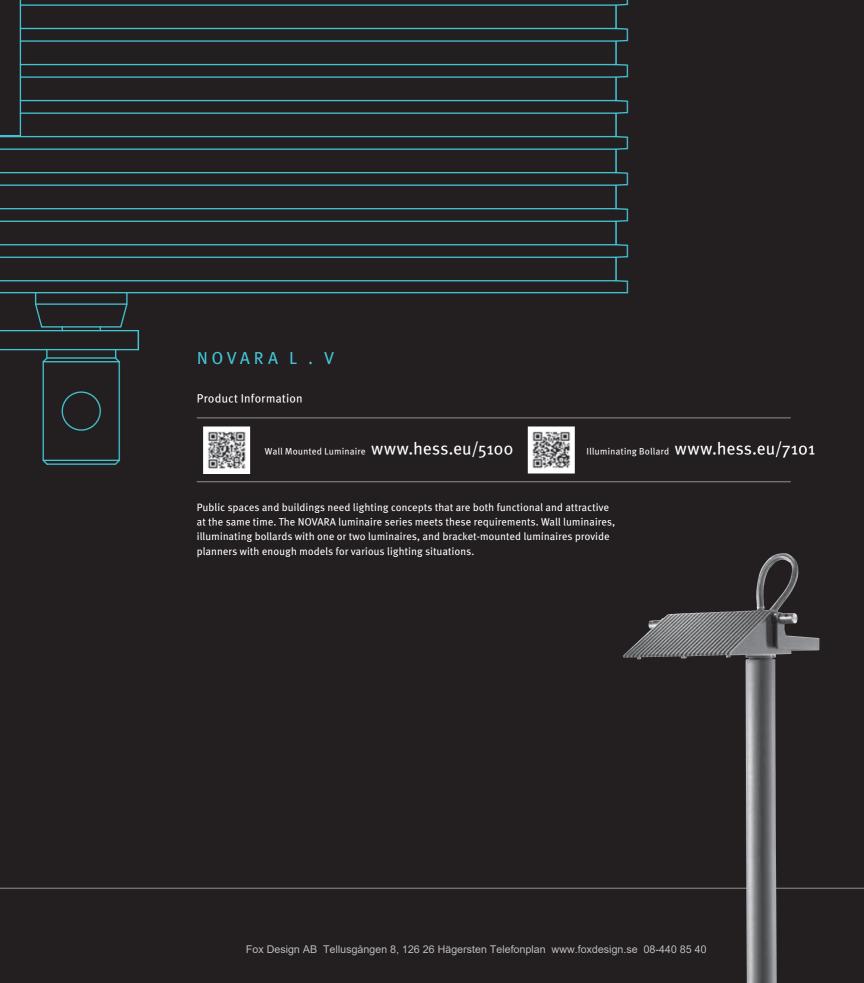

s.eu/7040

The highly varied models of the PARMA product family are a modern interpretation of classic torch lights. The eye is caught by the tapered, satin-finished luminaire glass on a conical bollard made from lacquered cast aluminium. They are ideal for effective outdoor lighting applications. This product family can, for example, produce a consistent lighting solution for green spaces.









#### RIVA

**Product Information** 



Wall Mounted Luminaire www.hess.eu/5033



Illuminating Bollard www.hess.eu/7133

Whether used as outdoor lighting, as a wall luminaire or as an illuminating bollard, the RIVA model perfectly sets off both historic and modern architectonic backdrops. Its torch-like shape with frosted glass cover is particularly well suited for outdoor applications.

















Product Information



Wall Mounted Luminaire WWW.hess.eu/5122

Among the luminaires surface-mounted on walls, the minimalist SALINA model provides extra scope for individual design. Available with a frosted single-pane tempered safety glass on request, logos or signage information on the glass can be backlit. The glass is illuminated indirectly by the LED module that is integrated in the cast aluminium luminaire body.









## BARI 80

**Product Information** 



Ceiling Mounted Luminaire WWW.hess.eu/1120

The BARI 80 models were developed especially for fitting to suspended ceilings. Cooling fins on the side of the cylindrical luminaire housing ensure optimum dissipation of heat. Hess also provides surface-mounting housings for non-suspended ceilings.





# **BARI 130**

**