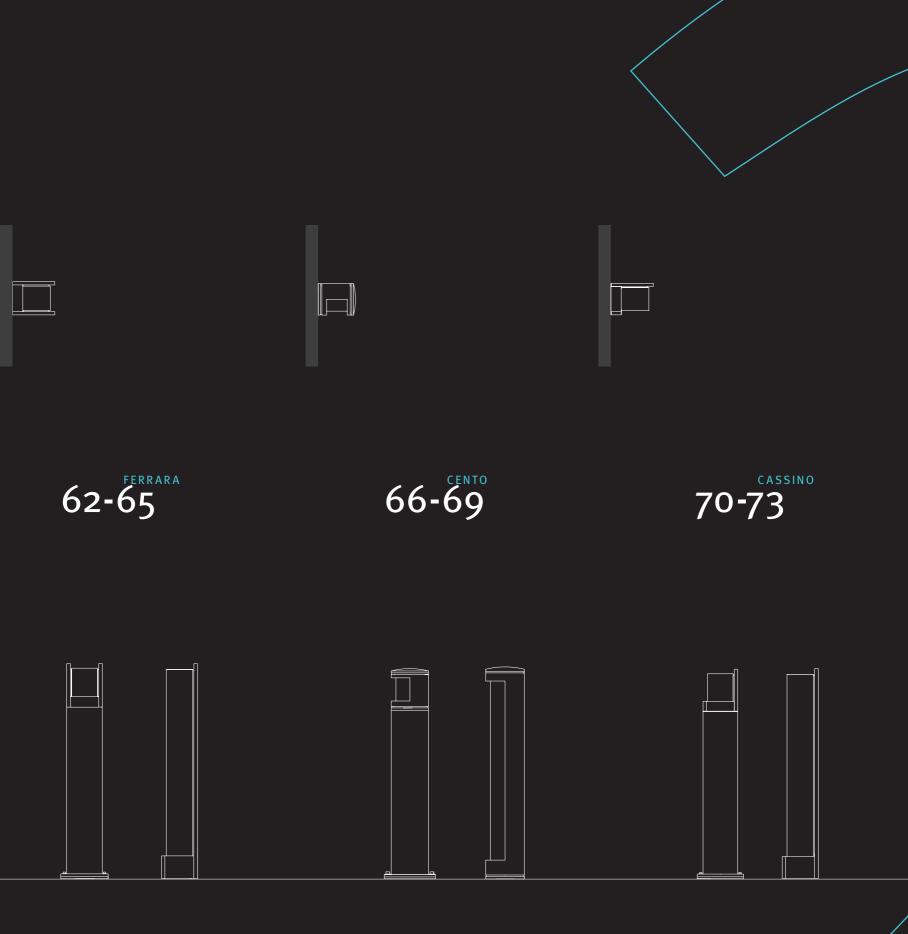

### FERRARA

**Product Information** 

Wall Mounted Luminaire www.hess.eu/5511

Illuminating Bollard www.hess.eu/7011

One distinguishing feature of the FERRARA family of luminaires is its square housing made from frosted polyacrylic glass, framed by aluminium plates. The soft light provides pleasant ground-level lighting. The combination with the wall luminaire from the same product family delivers a consistent design for various lighting situations indoors and out.

### CENTO

### **Product Information**

Wall Mounted Luminaire www.hess.eu/5522

Illuminating Bollard www.hess.eu/7022

Ingenious design, powerful delivery: The CENTO family of luminaires combines high-quality design requirements with pioneering LED technology. The lateral light outlet of the cylindrical aluminium luminaire housing ensures a homogeneous surround illumination. The illuminating bollard is available in various sizes and designs, with either a 180 mm or 760 mm light outlet, giving planners plenty of design freedom. The LED model is directly linked to the luminaire housing for optimum thermal management.

### CASSINO

**Product Information** 

Wall Mounted Luminaire www.hess.eu/5501

Illuminating Bollard www.hess.eu/7001

The cube-shaped, satin-finished polyacrylic glass housing of the CASSINO products is only limited on one side by an aluminium plate and provides paths and rooms with atmospheric lighting. The straight lines of the CASSINO products are particularly well suited to modern buildings. Identical wall luminaires can additionally be used for prestigious outdoor solutions.