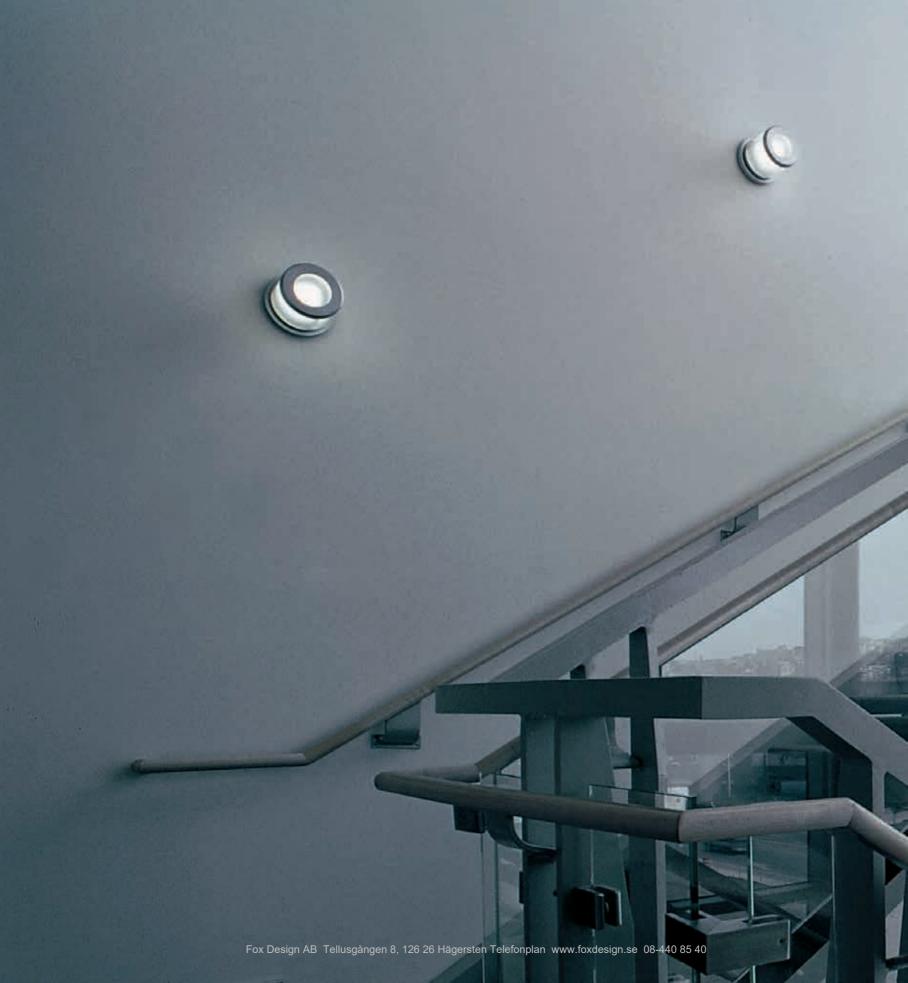

# SEDI Q/R

**Product Information** 

Recessed Wall Luminaire www.hess.eu/5540

The glare-free SEDI R and SEDI Q luminaires flush-mounted on the wall are ideal for lighting staircases and steps thanks to their characteristic shape. The cast aluminium luminaire housing is very robust and has distinctive optics.