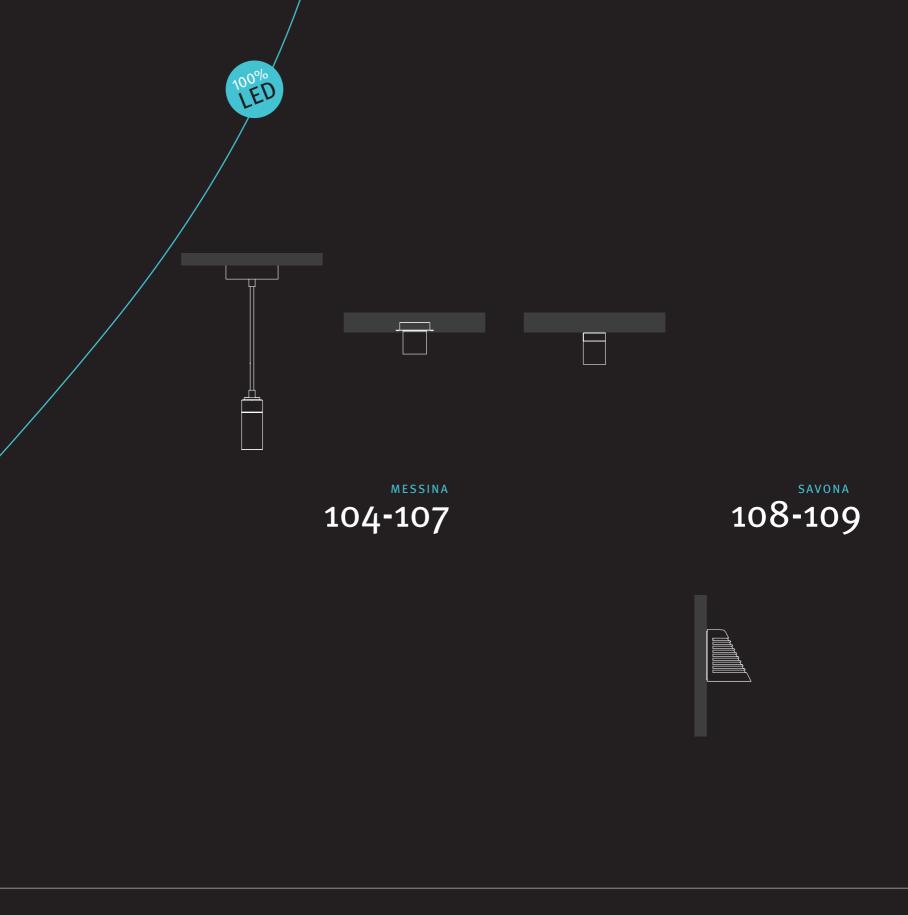

# MESSINA 80/150

**Product Information** 

The MESSINA series is characterised by a cylindrical luminaire enclosure made from frosted polyacrylic glass. Available as a ceiling, pendant, or wall luminaire for suspended and nonsuspended ceilings, its elegant design offers numerous ways of achieving a coherent lighting solution.

Wall Mounted Luminaire www.hess.eu/5777

The grooved optics of the SAVONA luminaire surface-mounted on the wall make it a great instrument for effectively illuminating passages and corridors. Equipped with the Acrich LED module, it is renowned for its incredible energy efficiency.