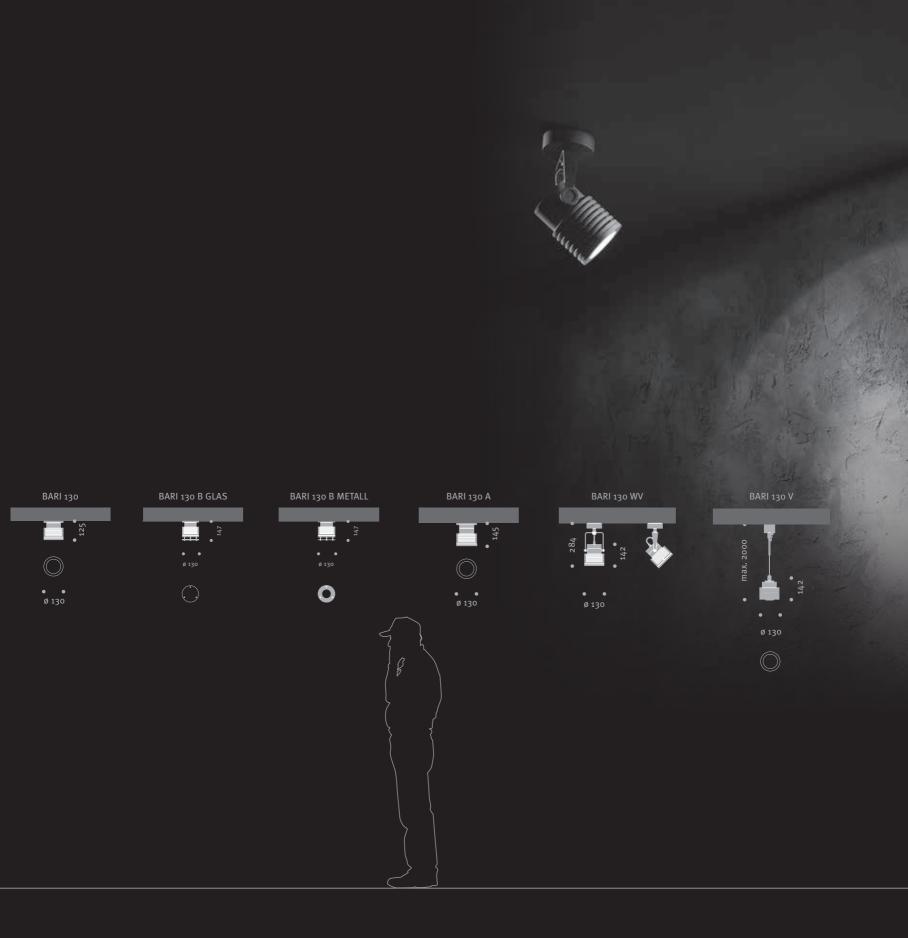

# **BARI 130**

**Product Information** 

Ceiling Mounted Luminaire www.hess.eu/1130

Intended for use both indoors and out, the simple BARI 130 luminaires come in different shapes and fit seamlessly into any architectonic surroundings. Cooling fins dissipate the heat over the entire luminaire housing.