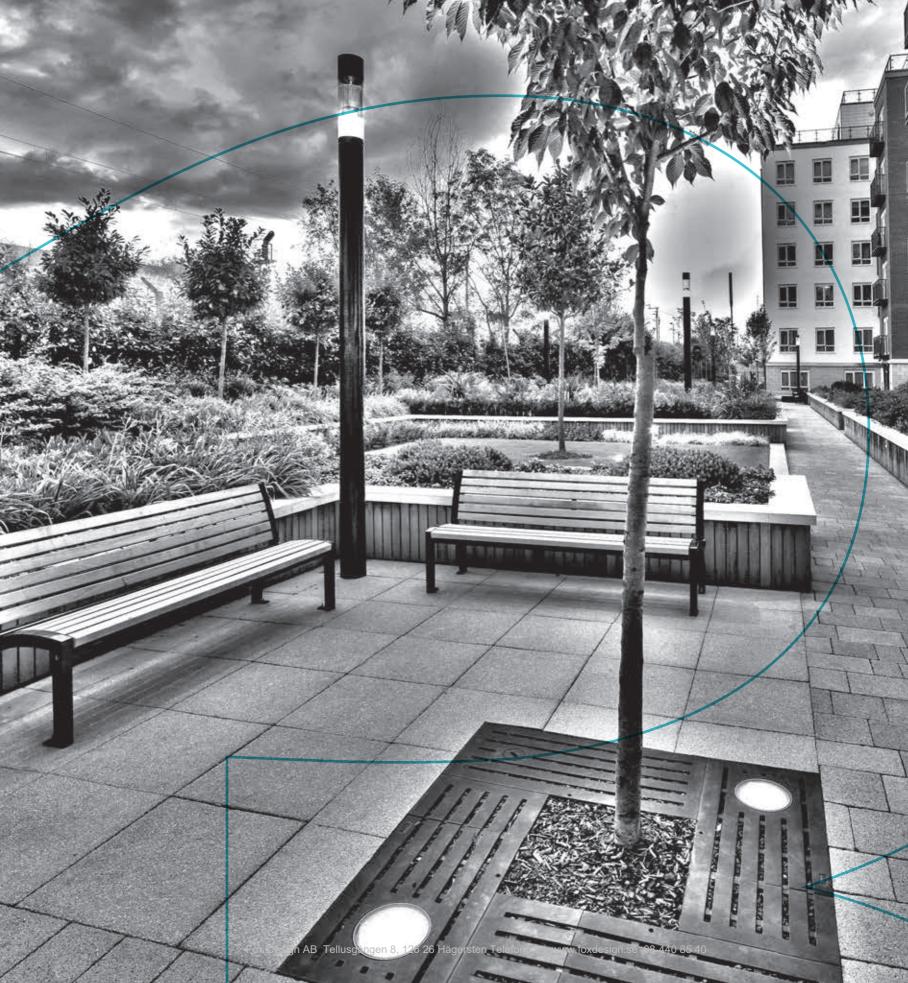

#### HESS - WE DESIGN CITIES

Thanks to an extremely varied range of luminaires, Hess is able to fulfil every lighting design requirement in outdoor public spaces, as well as illuminating buildings both inside and out. Perfectly matching, high-quality street and site furnishings complete the product portfolio.

Combining lighting and furnishings to optimum effect allows integrated concepts and special customised solutions to be implemented across urban and outdoor spaces in line with our slogan "Designing cities".

# HESS COMBINES FORM AN FUNCTION - WITH CITY ELEMENTS

City Elements offer architects and urban planners a comprehensive lighting system to answer virtually every lighting need and more.

Because the individual elements can be combined as desired, the system enables a variety of supply options. Solutions include water supply, CCTV cameras and other inner-city requirements. The supply of power is, of course, a further possibility to meet the rising demand for e-mobility.

With three different column diameters and variable heights up to 9 m, City Elements work with existing proportions and fit perfectly into the urban environment.