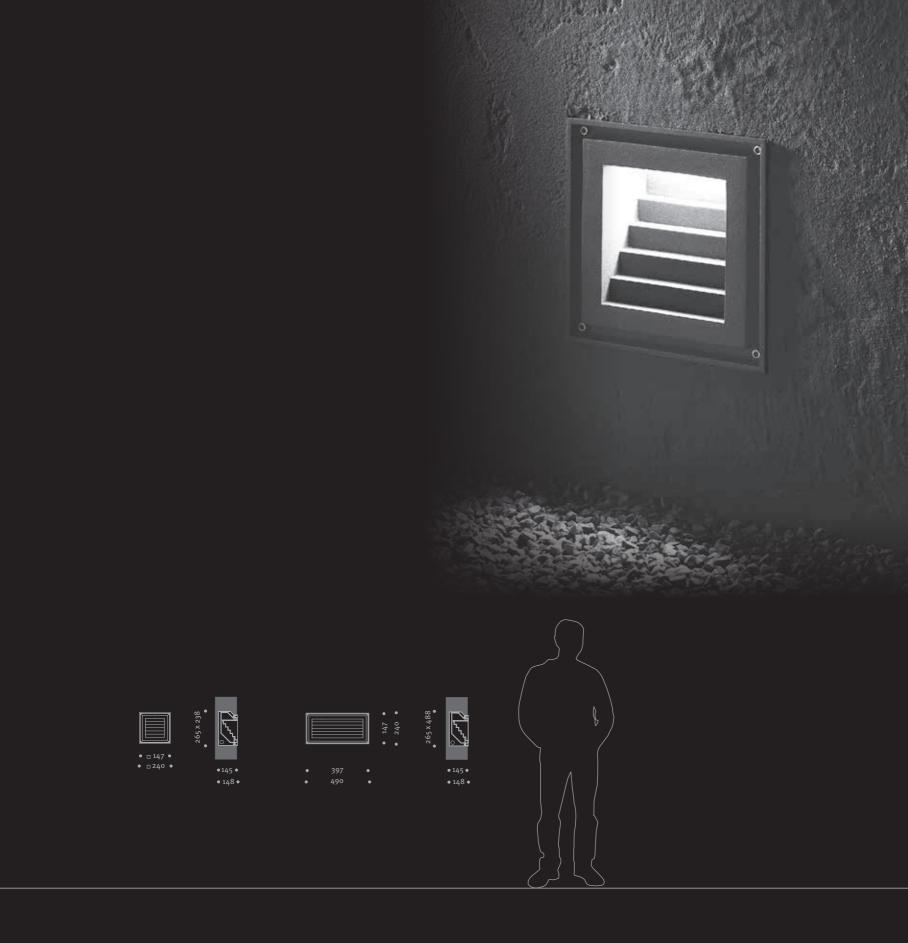

# SEDI Q/R

**Product Information** 

Recessed Wall Luminaire www.hess.eu/5540

The glare-free SEDI R and SEDI Q luminaires flush-mounted on the wall are ideal for lighting staircases and steps thanks to their characteristic shape. The cast aluminium luminaire housing is very robust and has distinctive optics.