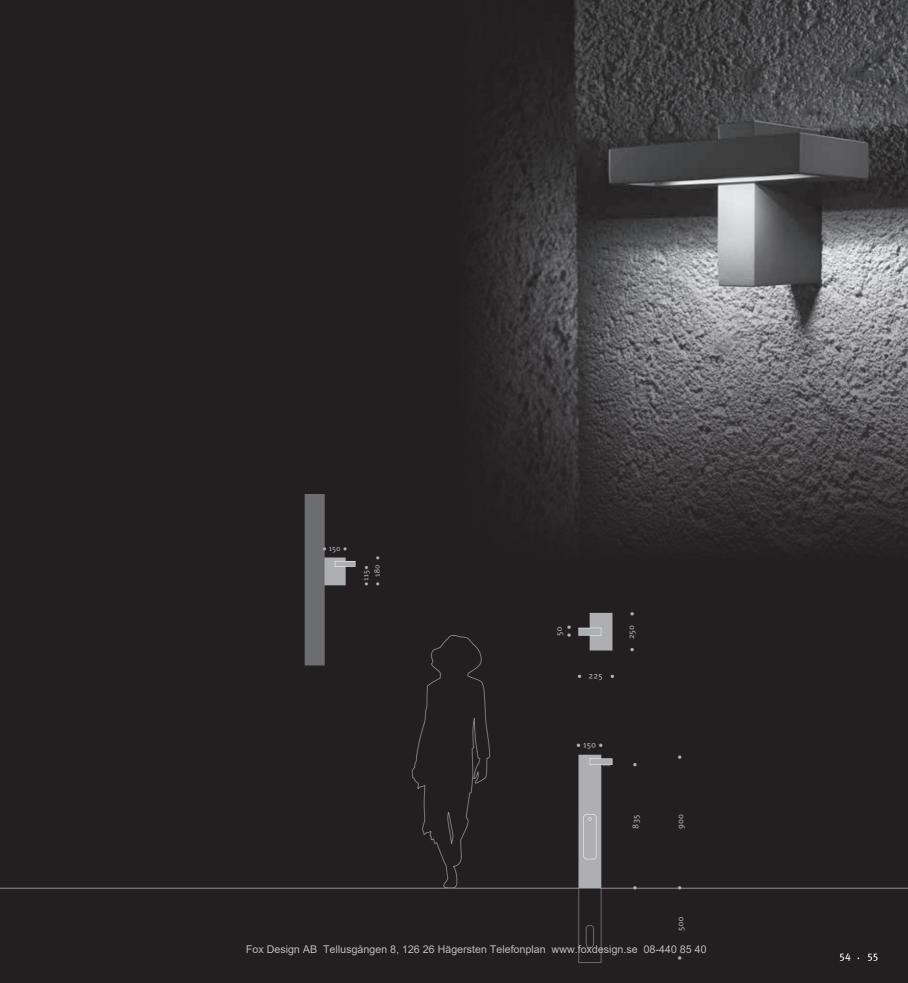

### FIDENZA

**Product Information** 

Wall Mounted Luminaire www.hess.eu/2530

Illuminating Bollard www.hess.eu/2520

The FIDENZA luminaire family captivates with its aesthetic and slim design. Ideally suited for museums, public buildings and as pathway lighting. For all situations where a streamlined  $\,$ and modern look is desired and a luminaire needs to create more than just light. FIDENZA is a luminaire with appeal – during day and night.

### PADUA

**Product Information** 

 ${\tt Wall\ Mounted\ Luminaire\ } www.hess.eu/2570$ 

Illuminating Bollard www.hess.eu/2560

Round luminaire body, rectangular luminaire support. For the PADUA product family, the classical combination of shapes was foregone. As a result, this luminaire has become a real highlight and at the same time, more than exceeds the high energy efficiency and illumination requirements.