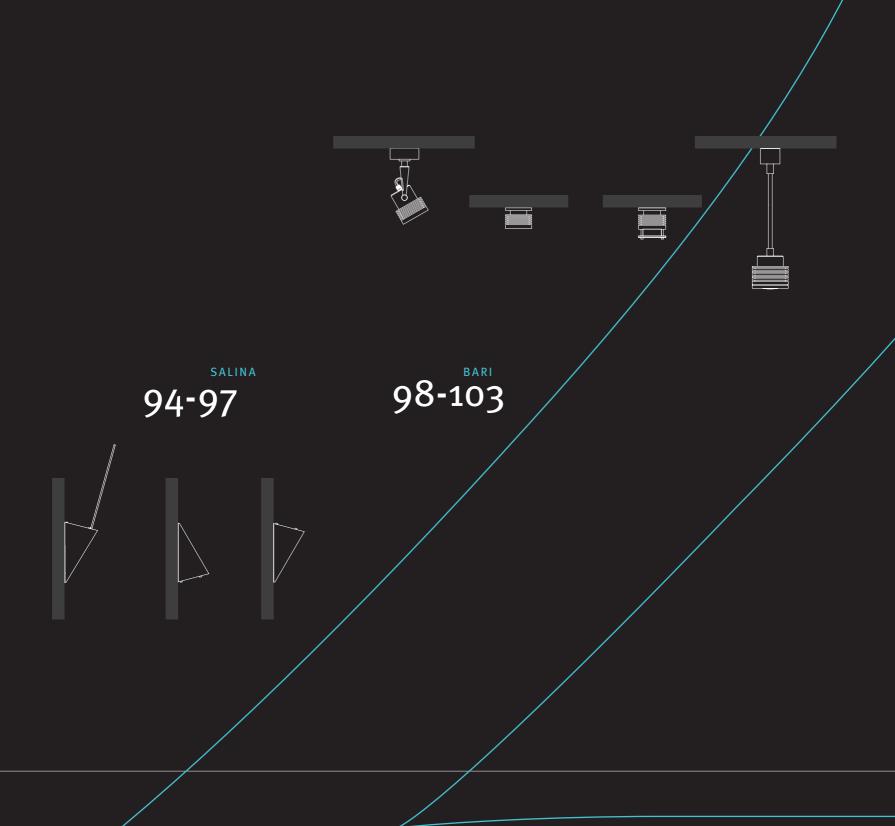

Product Information

Wall Mounted Luminaire WWW.hess.eu/5122

Among the luminaires surface-mounted on walls, the minimalist SALINA model provides extra scope for individual design. Available with a frosted single-pane tempered safety glass on request, logos or signage information on the glass can be backlit. The glass is illuminated indirectly by the LED module that is integrated in the cast aluminium luminaire body.

## BARI 80

**Product Information** 

Ceiling Mounted Luminaire WWW.hess.eu/1120

The BARI 80 models were developed especially for fitting to suspended ceilings. Cooling fins on the side of the cylindrical luminaire housing ensure optimum dissipation of heat. Hess also provides surface-mounting housings for non-suspended ceilings.