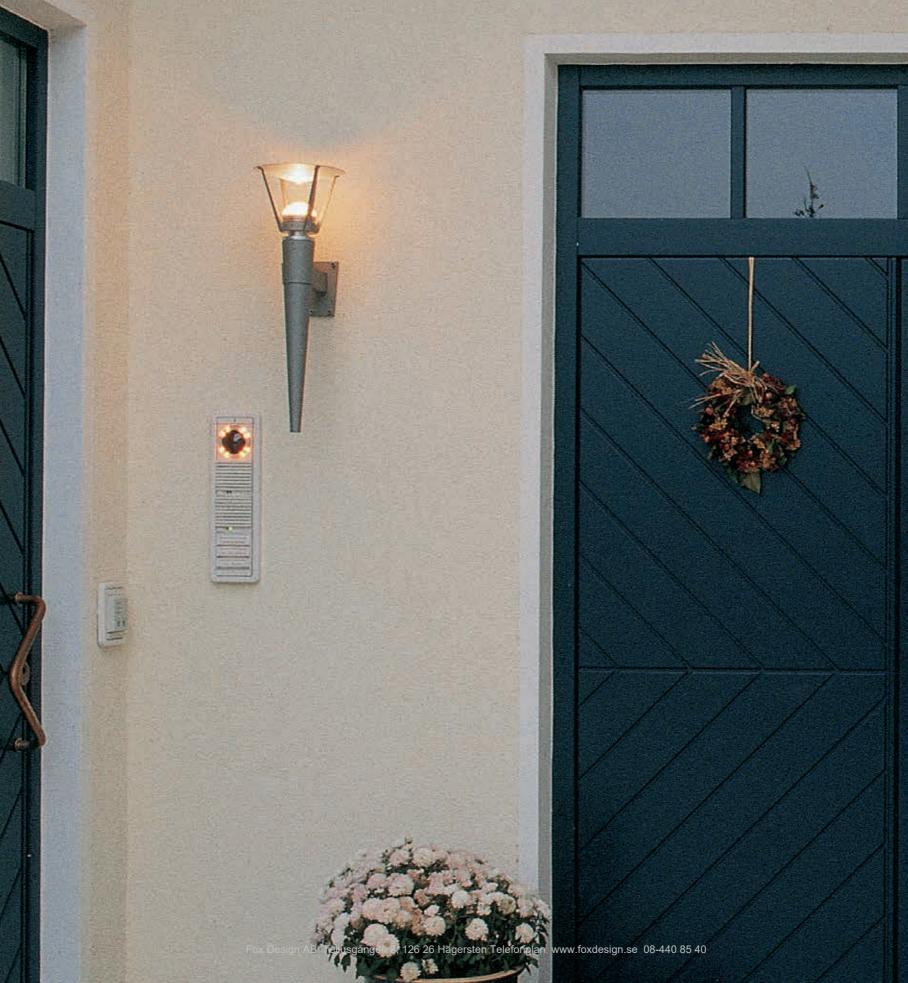

## PARMA

**Product Information** 

Wall Mounted Luminaire www.hess.eu/5011

Illuminating Bollard www.hess.eu/7040

The highly varied models of the PARMA product family are a modern interpretation of classic torch lights. The eye is caught by the tapered, satin-finished luminaire glass on a conical bollard made from lacquered cast aluminium. They are ideal for effective outdoor lighting applications. This product family can, for example, produce a consistent lighting solution for green spaces.