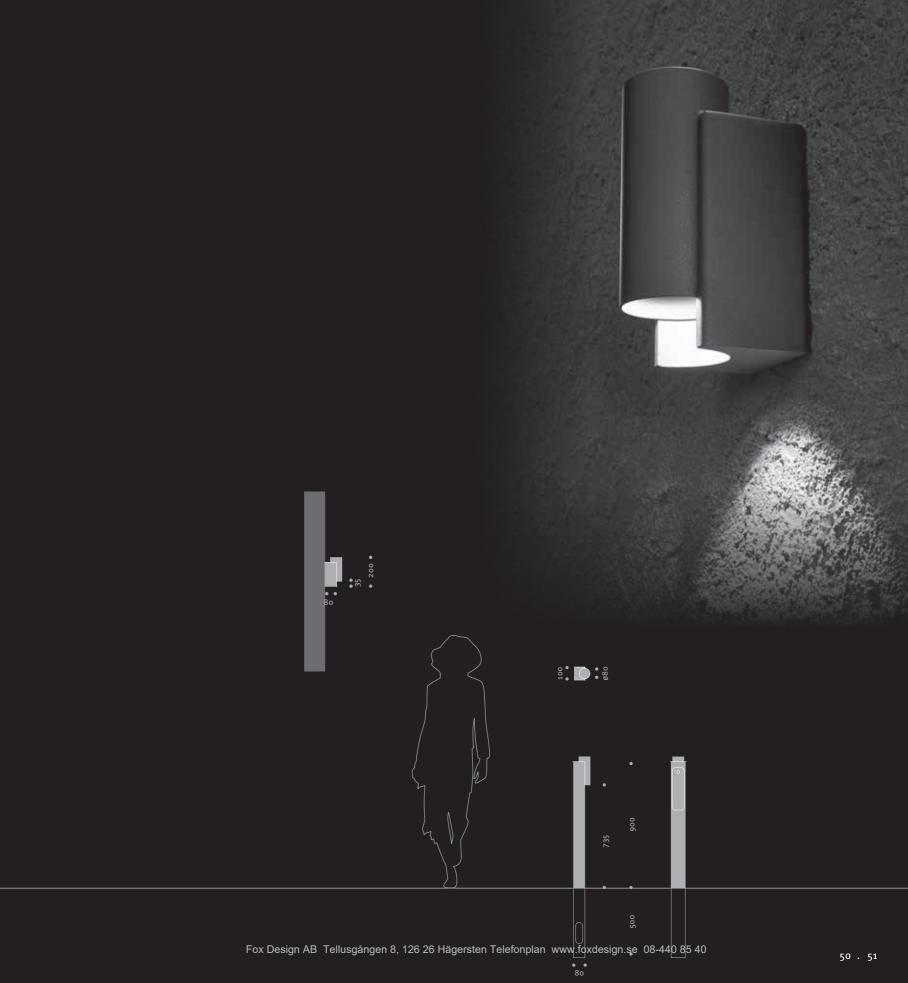

#### NEW WAYS TO USE LIGHTING IN WALL DESIGN

The successful AVANGARDO range has been setting standards in outdoor and building lighting for over 20 years. Revised and updated, the collection now features modular LED technology in the proven AVANGARDO design. A comprehensive portfolio comprising multiple product families and numerous variants caters for an array of different lighting requirements.