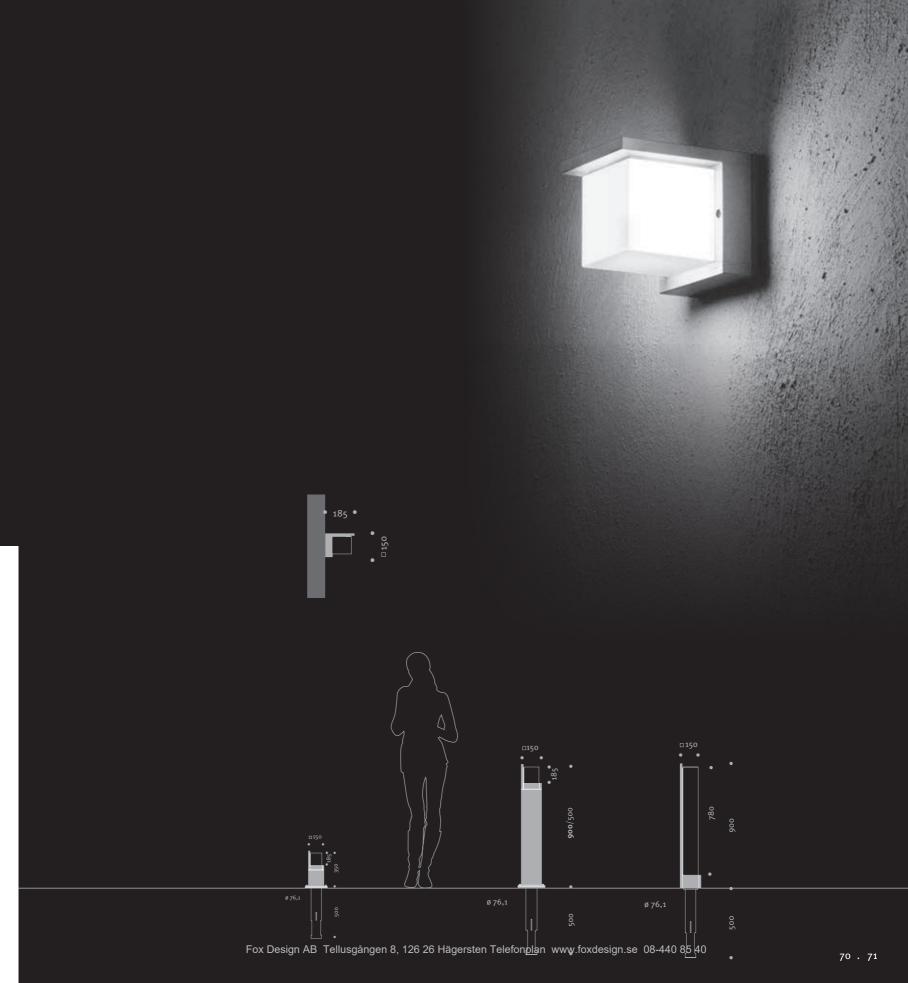

### FIDENZA

**Product Information** 

Wall Mounted Luminaire www.hess.eu/2530

Illuminating Bollard www.hess.eu/2520

The FIDENZA luminaire family captivates with its aesthetic and slim design. Ideally suited for museums, public buildings and as pathway lighting. For all situations where a streamlined  $\,$ and modern look is desired and a luminaire needs to create more than just light. FIDENZA is a luminaire with appeal – during day and night.

### PADUA

**Product Information** 

 ${\tt Wall\ Mounted\ Luminaire\ } www.hess.eu/2570$ 

Illuminating Bollard www.hess.eu/2560

Round luminaire body, rectangular luminaire support. For the PADUA product family, the classical combination of shapes was foregone. As a result, this luminaire has become a real highlight and at the same time, more than exceeds the high energy efficiency and illumination requirements.

### GENUA

**Product Information** 

Wall Mounted Luminaire www.hess.eu/2550

Illuminating Bollard www.hess.eu/2540

Thanks to its modern minimalist design the GENUA product family achieves a visual lightness that allows the implementation of all kinds of lighting situations. Three available light colours and up to 12 LEDs, make this luminaire extremely diverse and thus ideally suited for various illumination requirements and situations.

# C A R I N I Product Information

Wall Mounted Luminaire WWW.hess.eu/2510

Illuminating Bollard www.hess.eu/2500

The combination of various shapes characterises the look of the CARINI product family. The spherical luminaire body fits harmoniously into the basic housing and allows for a great variety of extraordinary structural combination to be created.