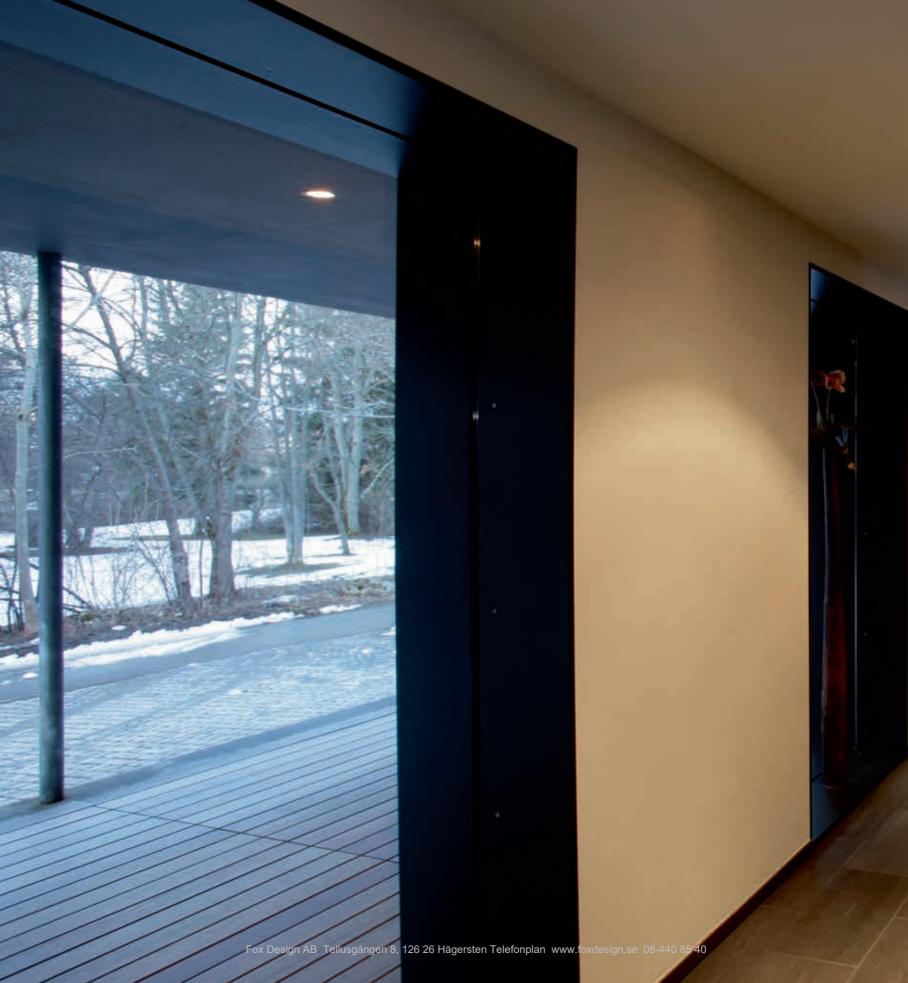

## BARI 80

**Product Information** 

Ceiling Mounted Luminaire WWW.hess.eu/1120

The BARI 80 models were developed especially for fitting to suspended ceilings. Cooling fins on the side of the cylindrical luminaire housing ensure optimum dissipation of heat. Hess also provides surface-mounting housings for non-suspended ceilings.

# **BARI 130**

**Product Information** 

Ceiling Mounted Luminaire www.hess.eu/1130

Intended for use both indoors and out, the simple BARI 130 luminaires come in different shapes and fit seamlessly into any architectonic surroundings. Cooling fins dissipate the heat over the entire luminaire housing.