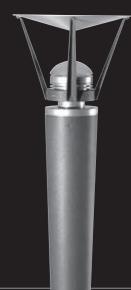

## PARMA

**Product Information** 

Wall Mounted Luminaire www.hess.eu/5011

Illuminating Bollard www.hess.eu/7040

The highly varied models of the PARMA product family are a modern interpretation of classic torch lights. The eye is caught by the tapered, satin-finished luminaire glass on a conical bollard made from lacquered cast aluminium. They are ideal for effective outdoor lighting applications. This product family can, for example, produce a consistent lighting solution for green spaces.