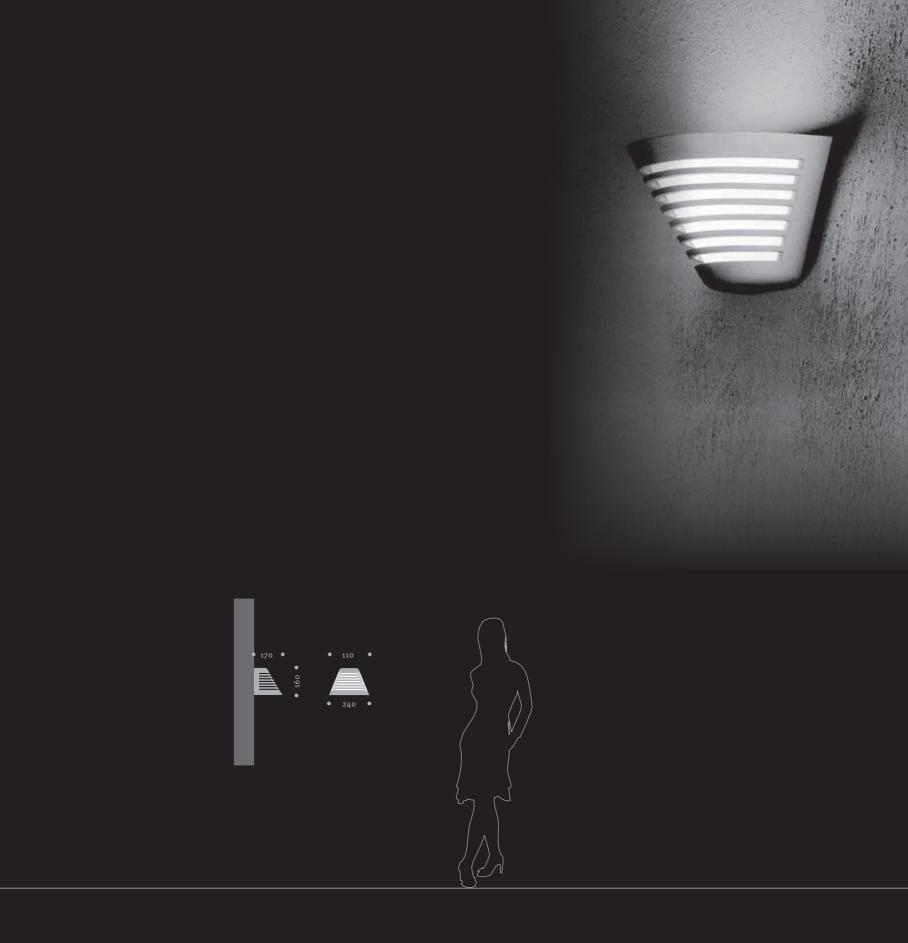

Wall Mounted Luminaire www.hess.eu/5777

The grooved optics of the SAVONA luminaire surface-mounted on the wall make it a great instrument for effectively illuminating passages and corridors. Equipped with the Acrich LED module, it is renowned for its incredible energy efficiency.