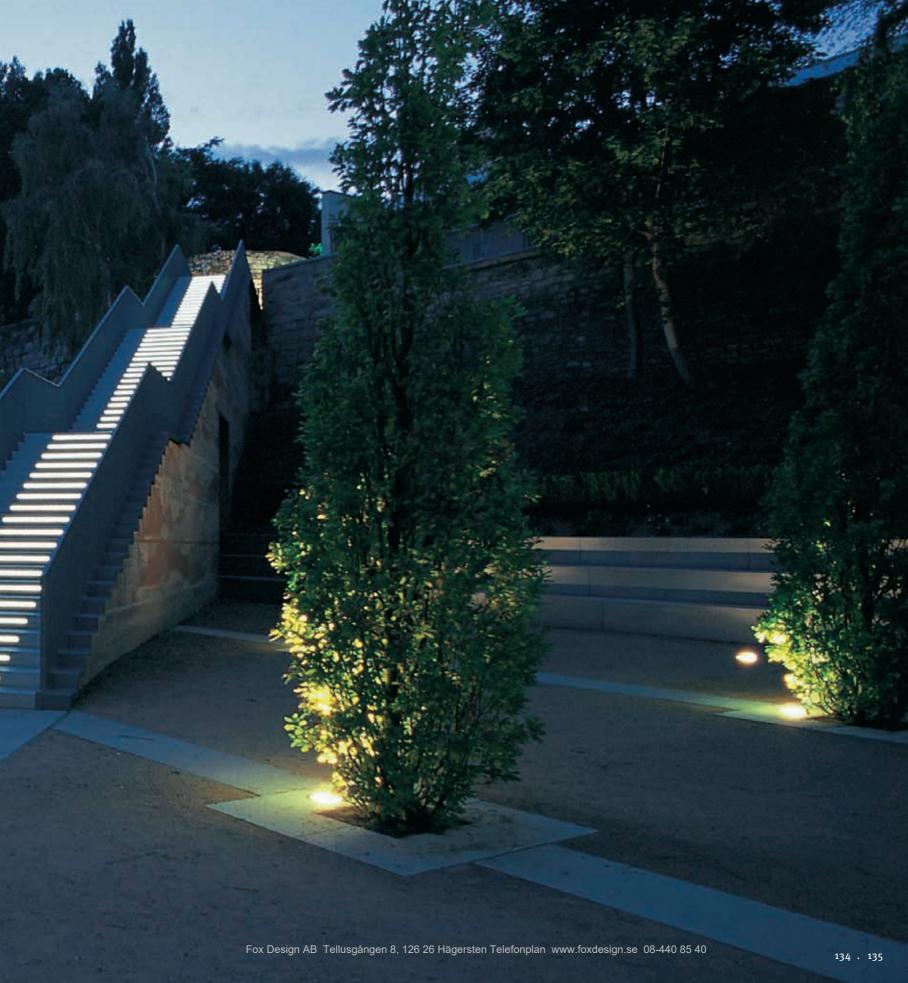

### **Product Information**

In-ground luminaire www.hess.eu/6100

Customised lighting concepts using efficient spotlights ensure the visual accentuation of architectural highlights. Ravenna in-ground luminaires, available with various half-peak divergences and in part with variably swivelling luminaries, comprehensively cover this range of applications. Thanks to an especially developed thick coating, the RAVENNA luminaires are particularly weather resistant. Robust and high-quality materials ensure a long product life.