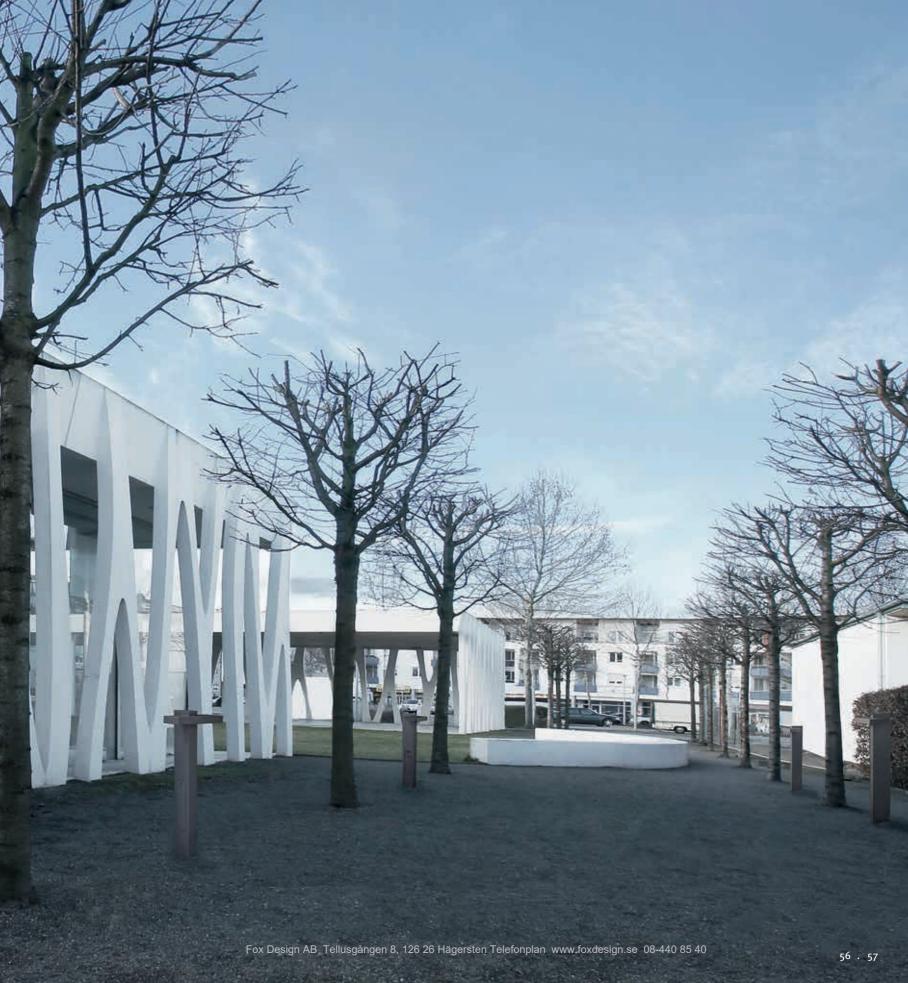

# SOPHISTICATED LIGHTING CONCEPTS FOR BUILDINGS AND THE SURROUNDING AREAS

AVANGARDO 2 offers diversity in form, material and function.

The technology behind the Avangardo 2 collection has been further developed to give lighting designers, urban planners and architects **15 different luminaire families** to choose from in a range of high-quality treated surfaces. The special feature is that each luminaire family is comprised of several product groups – ranging from in-ground and wall luminaires to illuminating bollards – in an integrated and holistic design.

Value retention, durability and reliability are further key features. We use only the highest quality materials for our Avangardo luminaires, such as steel, aluminium and cast aluminium combined with borosilicate, polyacrylic or single-pane tempered safety glass.

Predestined for integrated lighting concepts. AVANGARDO 2 by Hess.

PADUA