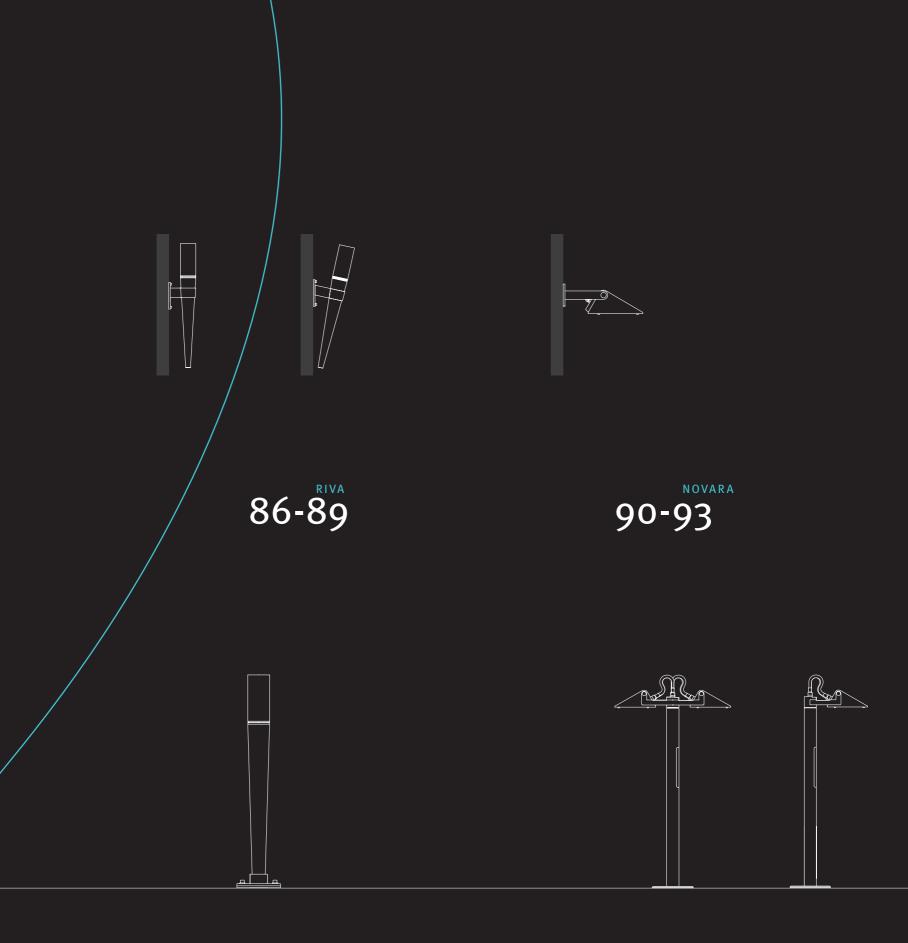

#### RIVA

**Product Information** 

Wall Mounted Luminaire www.hess.eu/5033

Illuminating Bollard www.hess.eu/7133

Whether used as outdoor lighting, as a wall luminaire or as an illuminating bollard, the RIVA model perfectly sets off both historic and modern architectonic backdrops. Its torch-like shape with frosted glass cover is particularly well suited for outdoor applications.

Product Information

Wall Mounted Luminaire WWW.hess.eu/5122

Among the luminaires surface-mounted on walls, the minimalist SALINA model provides extra scope for individual design. Available with a frosted single-pane tempered safety glass on request, logos or signage information on the glass can be backlit. The glass is illuminated indirectly by the LED module that is integrated in the cast aluminium luminaire body.