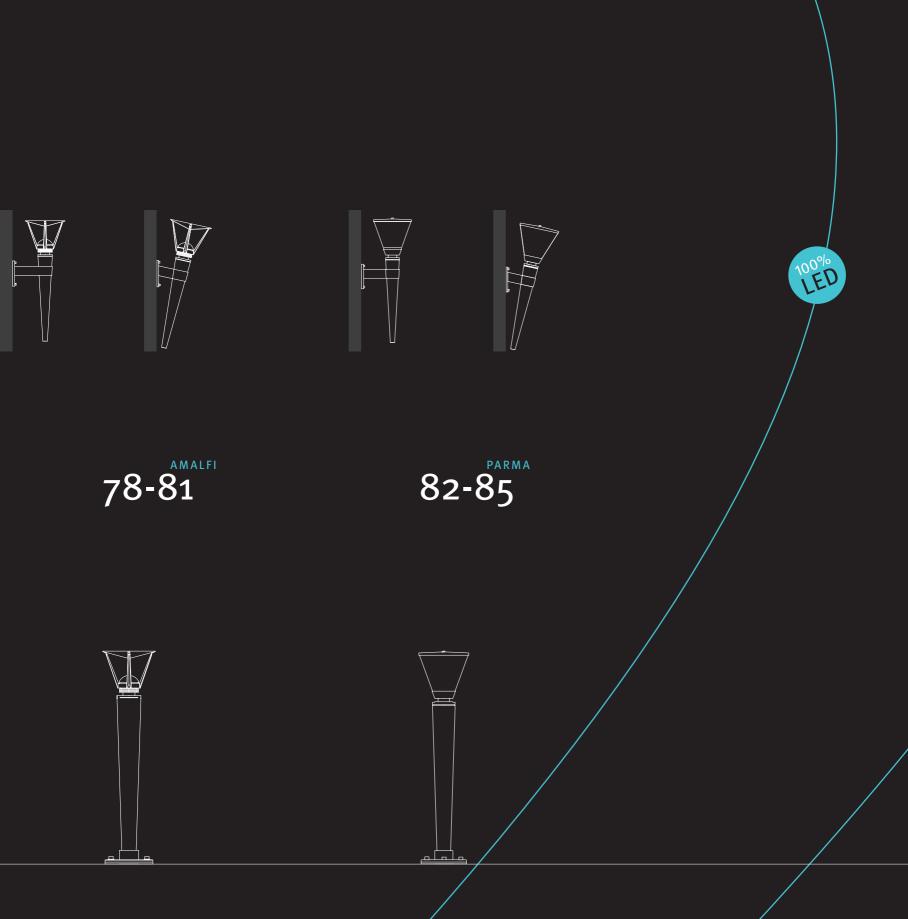

**Product Information** 

Wall Mounted Luminaire www.hess.eu/5022

Illuminating Bollard www.hess.eu/7066

These are real gems for entrances, passages and historically unique buildings. The Amalfi illuminating bollard is designed as a torch light with luminaire shade, proving that modern LED technology and nostalgic design can be a perfect match

## PARMA

**Product Information** 

Wall Mounted Luminaire www.hess.eu/5011

Illuminating Bollard www.hess.eu/7040

The highly varied models of the PARMA product family are a modern interpretation of classic torch lights. The eye is caught by the tapered, satin-finished luminaire glass on a conical bollard made from lacquered cast aluminium. They are ideal for effective outdoor lighting applications. This product family can, for example, produce a consistent lighting solution for green spaces.