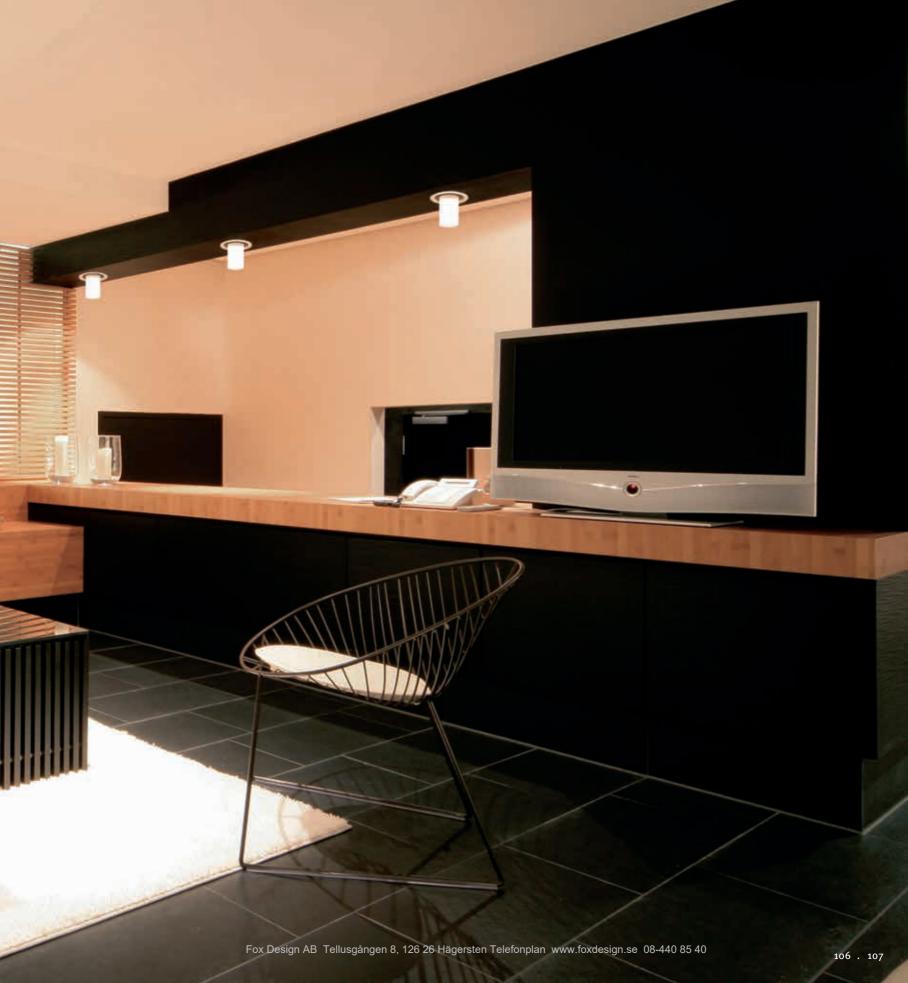

the cylindrical luminaire housing ensure optimum dissipation of heat. Hess also provides surface-mounting housings for non-suspended ceilings.





# **BARI 130**

**Product Information** 



Ceiling Mounted Luminaire www.hess.eu/1130

Intended for use both indoors and out, the simple BARI 130 luminaires come in different shapes and fit seamlessly into any architectonic surroundings. Cooling fins dissipate the heat over the entire luminaire housing.









# MESSINA 80/150

**Product Information** 



The MESSINA series is characterised by a cylindrical luminaire enclosure made from frosted polyacrylic glass. Available as a ceiling, pendant, or wall luminaire for suspended and nonsuspended ceilings, its elegant design offers numerous ways of achieving a coherent lighting solution.











Wall Mounted Luminaire www.hess.eu/5777

The grooved optics of the SAVONA luminaire surface-mounted on the wall make it a great instrument for effectively illuminating passages and corridors. Equipped with the Acrich LED module, it is renowned for its incredible energy efficiency.





# SEDI Q/R

**Product Information** 



Recessed Wall Luminaire www.hess.eu/5540

The glare-free SEDI R and SEDI Q luminaires flush-mounted on the wall are ideal for lighting staircases and steps thanks to their characteristic shape. The cast aluminium luminaire housing is very robust and has distinctive optics.









## VARELLO

**Product Information** 



Wall Mounted Luminaire www.hess.eu/5400

Available in four separate model variants, the VARELLO series has the perfect luminaire surface-mounted