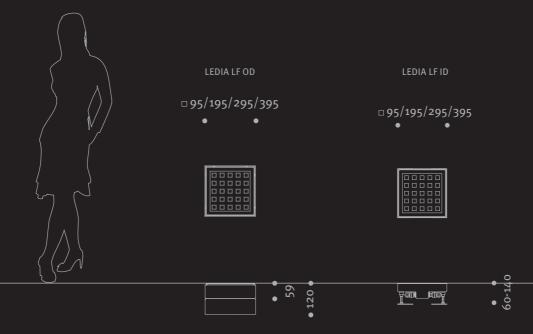

## LEDIA LF

### **Product Information**

Illuminating Tile www.hess.eu/8051

Illuminating tiles from the LEDIA LF family provide numerous ways of creating effect lighting. Four different sizes and six light colours ensure colour-intensive indoor and outdoor lighting effects. The single-pane tempered safety glass (ESG) has a non-slip surface.