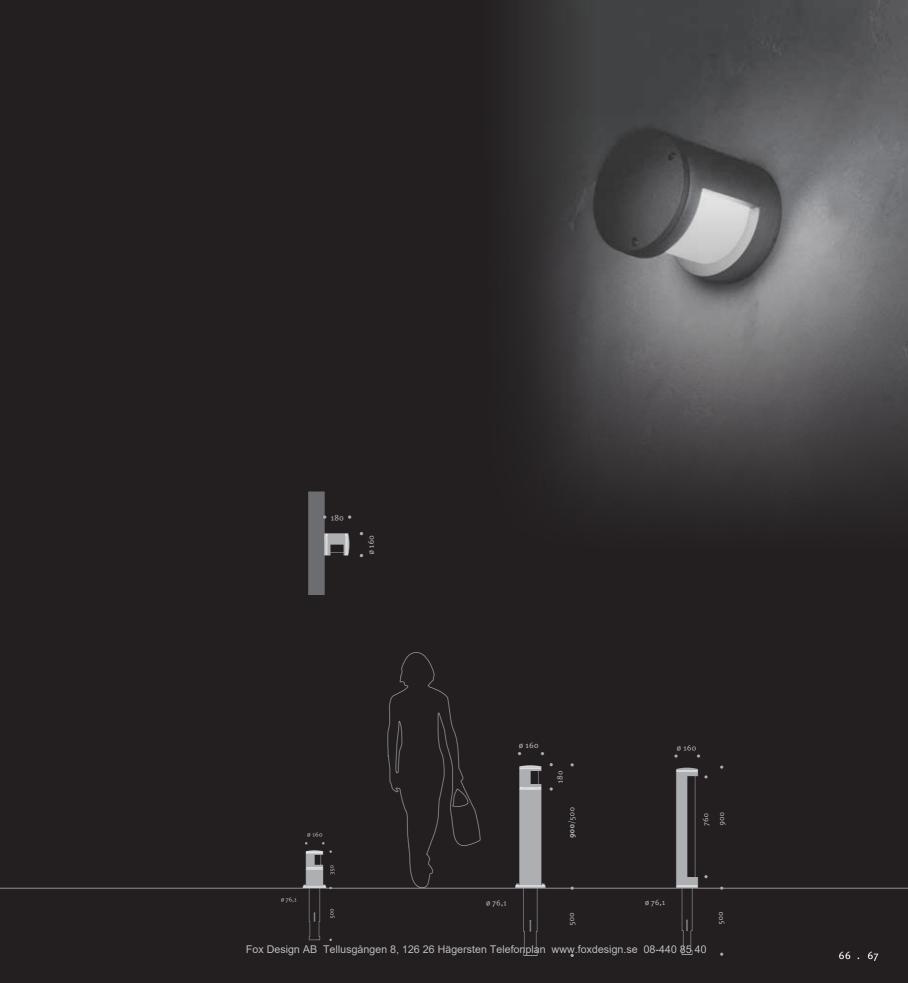

### CENTO

### **Product Information**

Wall Mounted Luminaire www.hess.eu/5522

Illuminating Bollard www.hess.eu/7022

Ingenious design, powerful delivery: The CENTO family of luminaires combines high-quality design requirements with pioneering LED technology. The lateral light outlet of the cylindrical aluminium luminaire housing ensures a homogeneous surround illumination. The illuminating bollard is available in various sizes and designs, with either a 180 mm or 760 mm light outlet, giving planners plenty of design freedom. The LED model is directly linked to the luminaire housing for optimum thermal management.