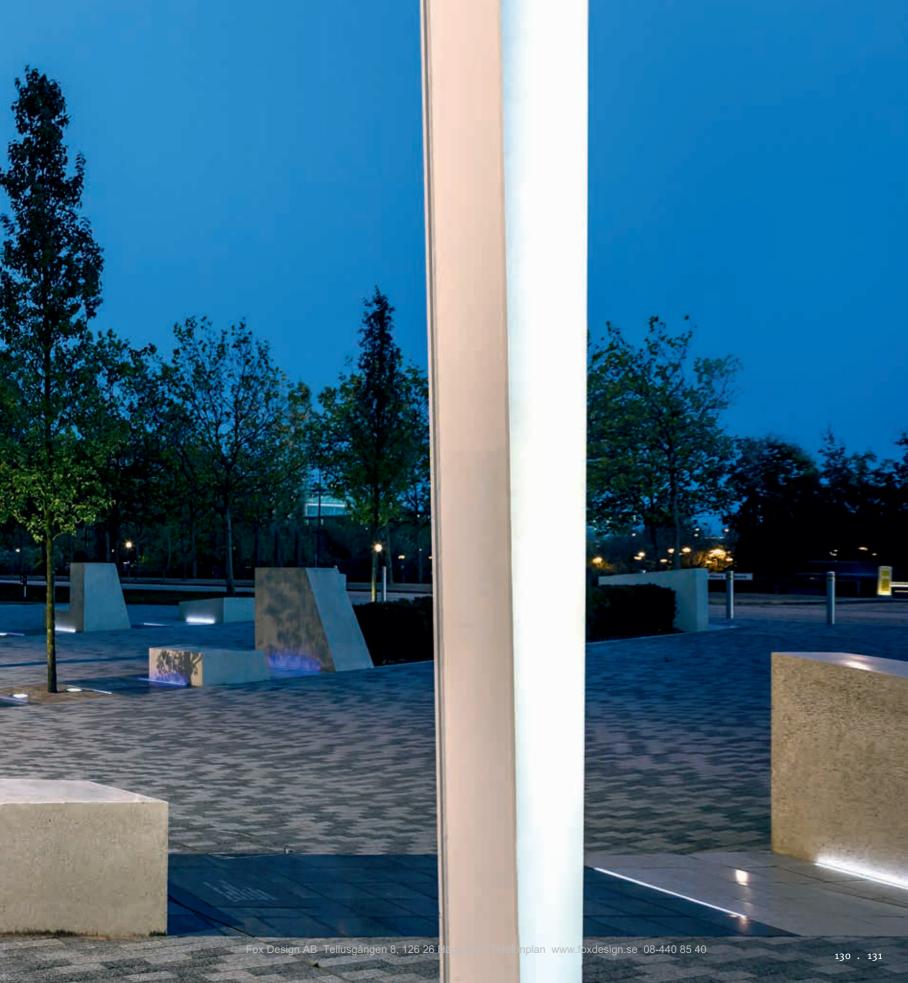

# HESS COMBINES FORM AN FUNCTION - WITH CITY ELEMENTS

City Elements offer architects and urban planners a comprehensive lighting system to answer virtually every lighting need and more.

Because the individual elements can be combined as desired, the system enables a variety of supply options. Solutions include water supply, CCTV cameras and other inner-city requirements. The supply of power is, of course, a further possibility to meet the rising demand for e-mobility.

With three different column diameters and variable heights up to 9 m, City Elements work with existing proportions and fit perfectly into the urban environment.