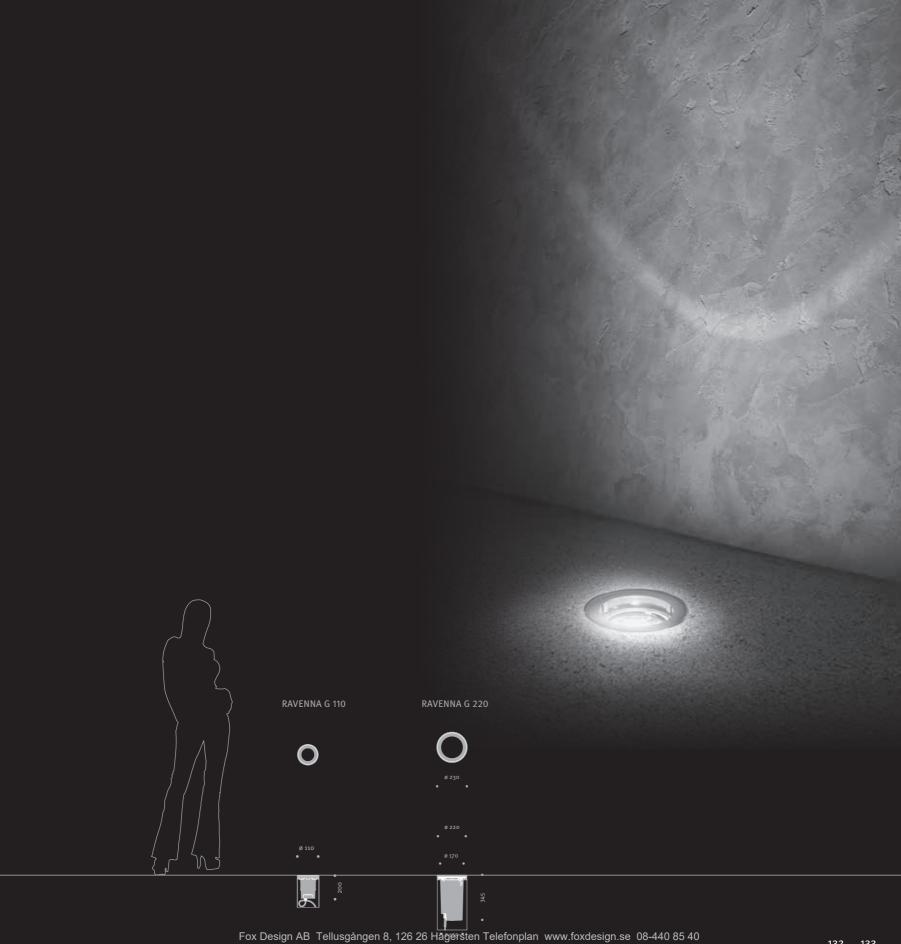

## RAVENNA

### **Product Information**

In-ground luminaire www.hess.eu/6100

Customised lighting concepts using efficient spotlights ensure the visual accentuation of architectural highlights. Ravenna in-ground luminaires, available with various half-peak divergences and in part with variably swivelling luminaries, comprehensively cover this range of applications. Thanks to an especially developed thick coating, the RAVENNA luminaires are particularly weather resistant. Robust and high-quality materials ensure a long product life.