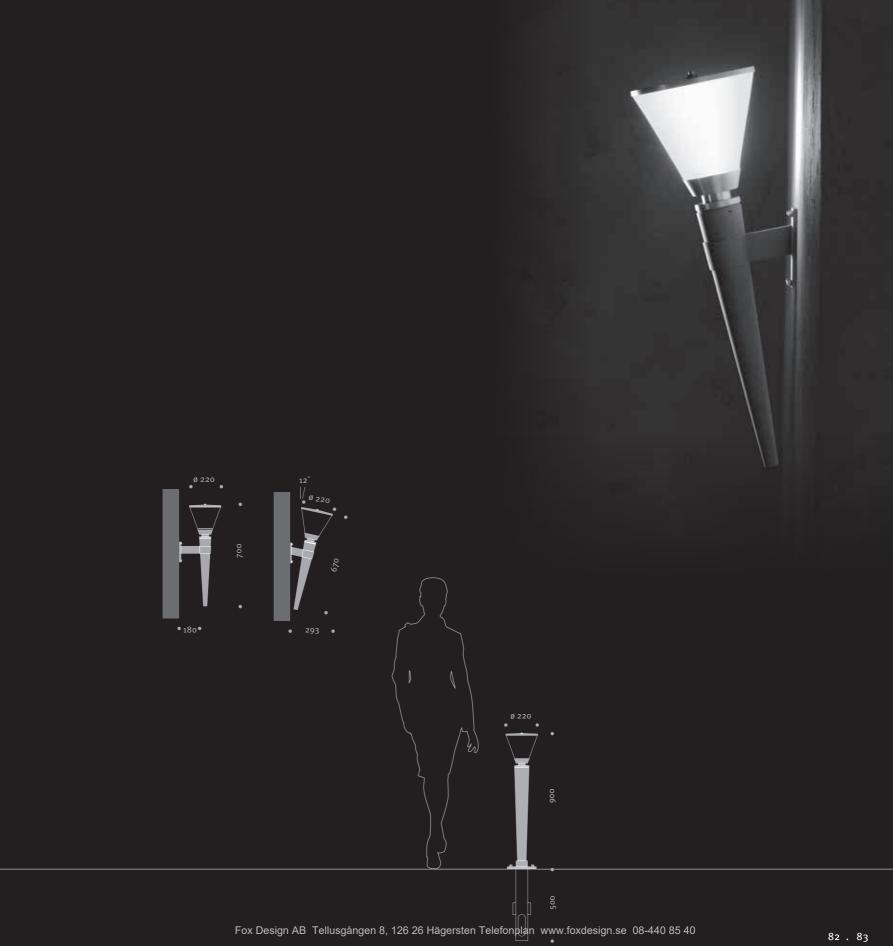

## PARMA

**Product Information** 

Wall Mounted Luminaire www.hess.eu/5011

Illuminating Bollard www.hess.eu/7040

The highly varied models of the PARMA product family are a modern interpretation of classic torch lights. The eye is caught by the tapered, satin-finished luminaire glass on a conical bollard made from lacquered cast aluminium. They are ideal for effective outdoor lighting applications. This product family can, for example, produce a consistent lighting solution for green spaces.