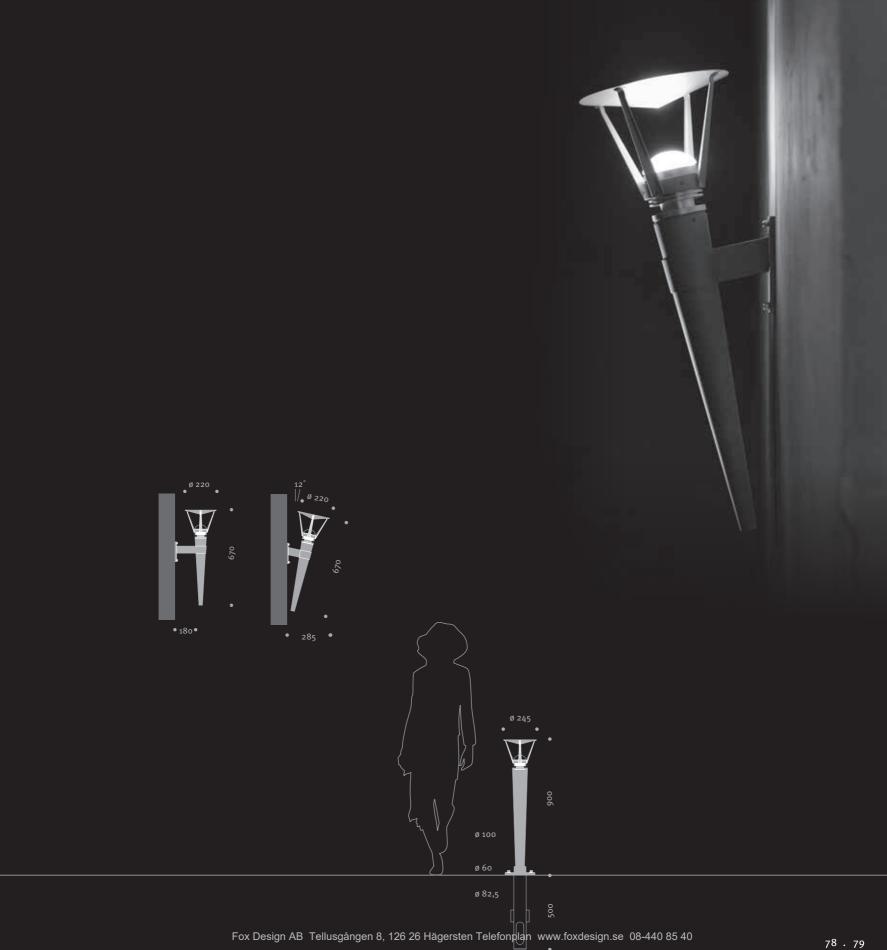

## PARMA

**Product Information** 

Wall Mounted Luminaire www.hess.eu/5011

Illuminating Bollard www.hess.eu/7040

The highly varied models of the PARMA product family are a modern interpretation of classic torch lights. The eye is caught by the tapered, satin-finished luminaire glass on a conical bollard made from lacquered cast aluminium. They are ideal for effective outdoor lighting applications. This product family can, for example, produce a consistent lighting solution for green spaces.