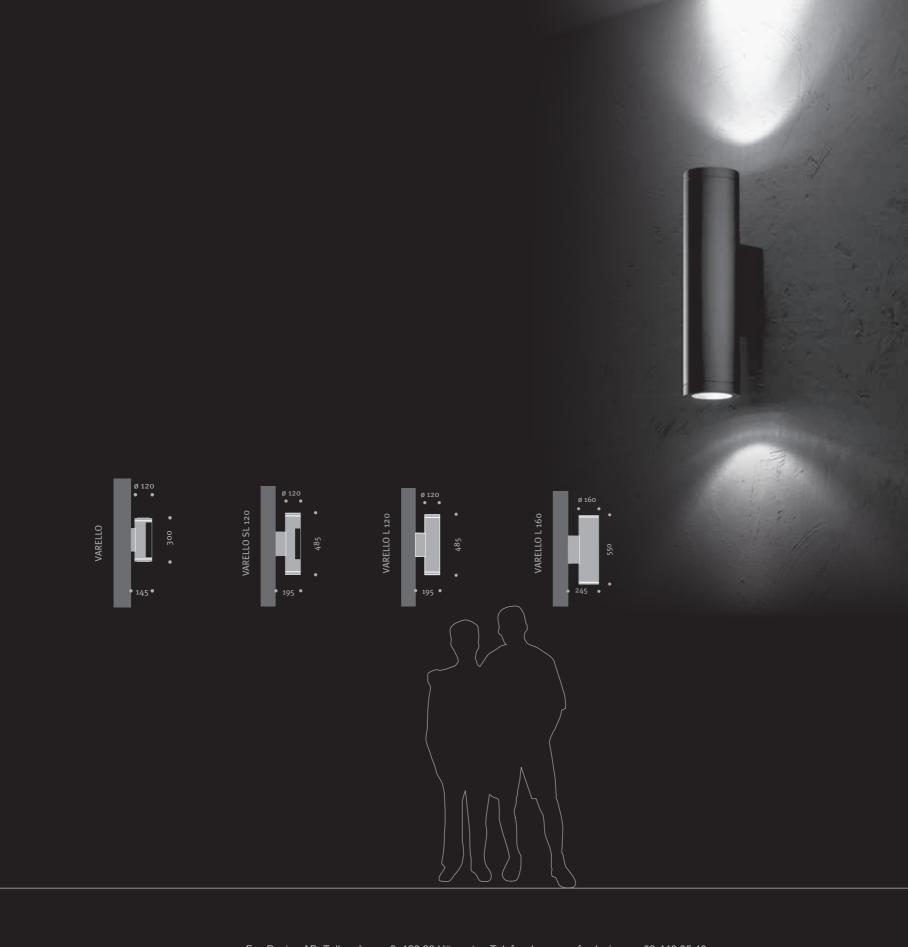

## VARELLO

**Product Information** 

Wall Mounted Luminaire www.hess.eu/5400

Available in four separate model variants, the VARELLO series has the perfect luminaire surface-mounted on the wall for all situations. Pick from various designs – with either one, two or three light outlet openings, with or without face end PMMA luminaire enclosure – and various dimensions between 300 mm and 550 mm. They offer flexible use in customised indoor and outdoor lighting solutions.