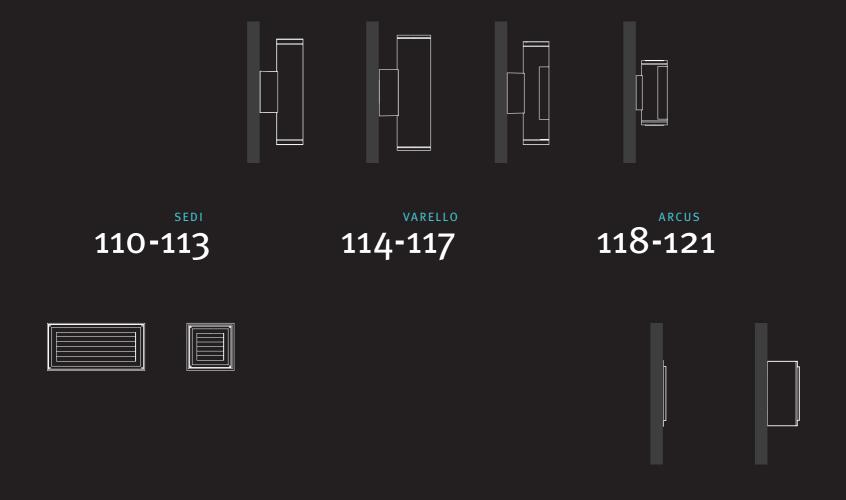

# SEDI Q/R

**Product Information** 

Recessed Wall Luminaire www.hess.eu/5540

The glare-free SEDI R and SEDI Q luminaires flush-mounted on the wall are ideal for lighting staircases and steps thanks to their characteristic shape. The cast aluminium luminaire housing is very robust and has distinctive optics.

## VARELLO

**Product Information** 

Wall Mounted Luminaire www.hess.eu/5400

Available in four separate model variants, the VARELLO series has the perfect luminaire surface-mounted on the wall for all situations. Pick from various designs – with either one, two or three light outlet openings, with or without face end PMMA luminaire enclosure – and various dimensions between 300 mm and 550 mm. They offer flexible use in customised indoor and outdoor lighting solutions.

## ARCUS

### **Product Information**

Wall Mounted Luminaire WWW.hess.eu/1101

Designed to effectively present staircases, footpaths and passages for pedestrians and vehicles, the compact square flush- and surface-mounted wall luminaires of the ARCUS family emphasise the architectonic features of these areas. The single-pane tempered safety glass (ESG) on the luminaire enclosure is available in a variety of different surfaces.