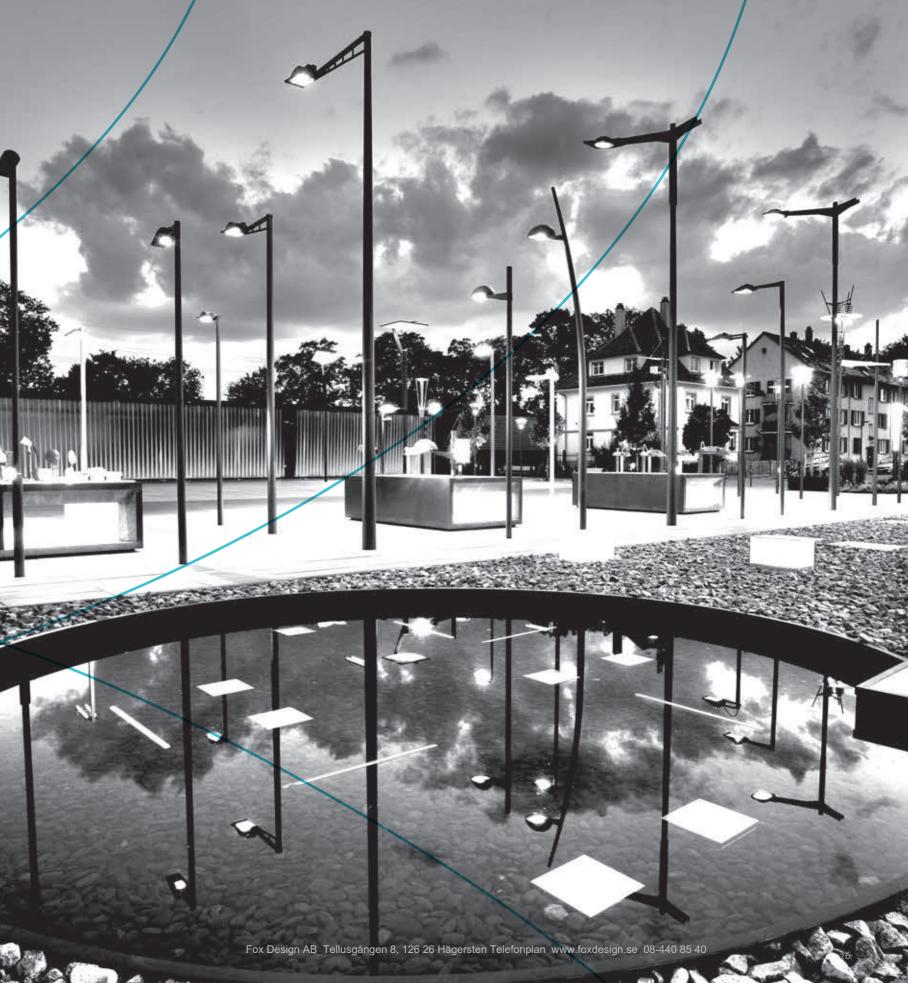

# HESS COMBINES FORM AN FUNCTION - WITH CITY ELEMENTS

City Elements offer architects and urban planners a comprehensive lighting system to answer virtually every lighting need and more.

Because the individual elements can be combined as desired, the system enables a variety of supply options. Solutions include water supply, CCTV cameras and other inner-city requirements. The supply of power is, of course, a further possibility to meet the rising demand for e-mobility.

With three different column diameters and variable heights up to 9 m, City Elements work with existing proportions and fit perfectly into the urban environment.