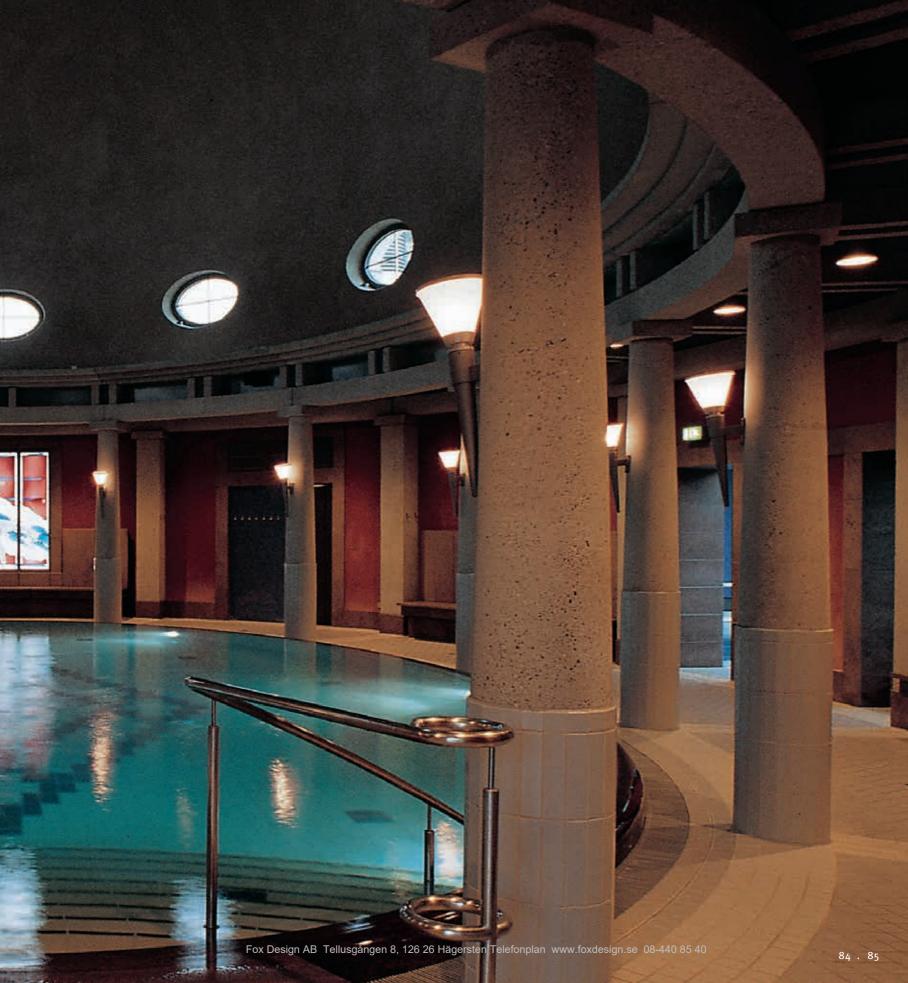

## PARMA

**Product Information** 

Wall Mounted Luminaire www.hess.eu/5011

Illuminating Bollard www.hess.eu/7040

The highly varied models of the PARMA product family are a modern interpretation of classic torch lights. The eye is caught by the tapered, satin-finished luminaire glass on a conical bollard made from lacquered cast aluminium. They are ideal for effective outdoor lighting applications. This product family can, for example, produce a consistent lighting solution for green spaces.