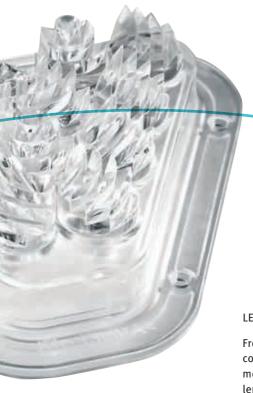

#### LEVO Q

High-performance cluster LEDs on an interchangeable carrier. The reflector and prismatic glass are separate components which distribute and direct the light in an even, precise and glare-free way.

From streets to squares, from illuminating columns to pole top mounted or bracket mounted luminaires – by deploying special lenses and arranging LEDs in multiple configurations, the LEVO module is highly flexible and complies with a range of lighting classes.