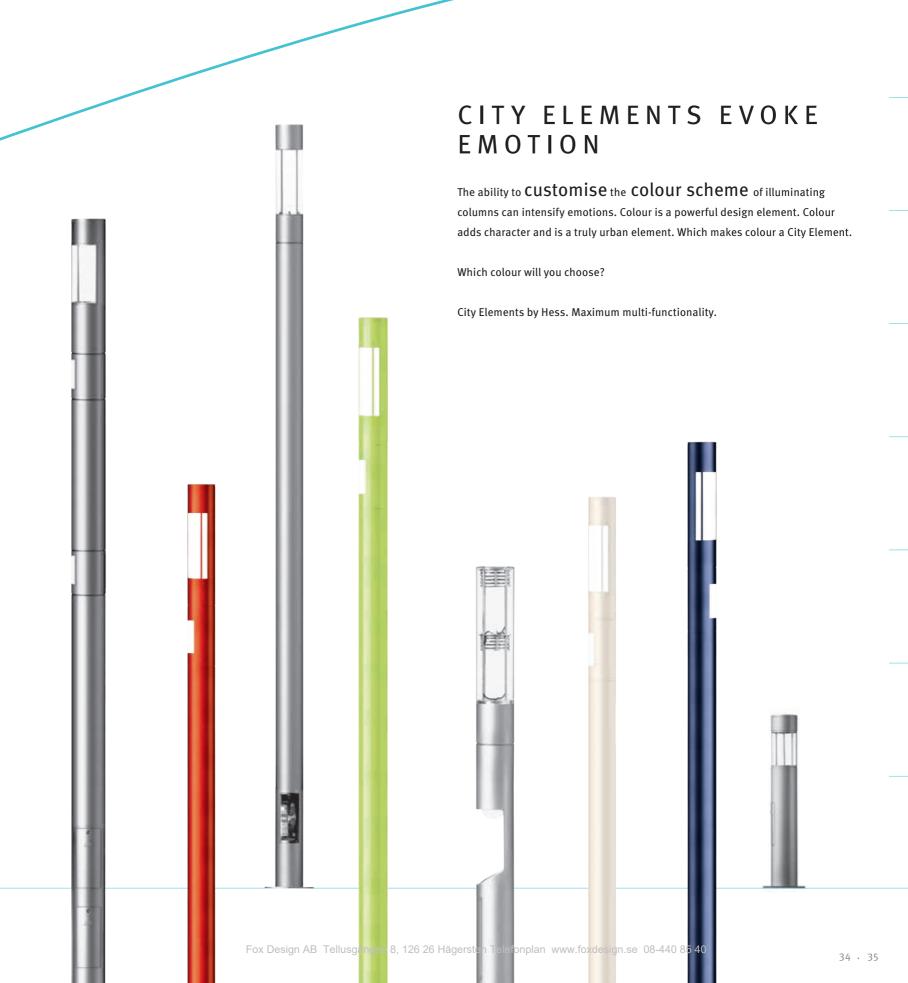

# HESS COMBINES FORM AN FUNCTION - WITH CITY ELEMENTS

City Elements offer architects and urban planners a comprehensive lighting system to answer virtually every lighting need and more.

Because the individual elements can be combined as desired, the system enables a variety of supply options. Solutions include water supply, CCTV cameras and other inner-city requirements. The supply of power is, of course, a further possibility to meet the rising demand for e-mobility.

With three different column diameters and variable heights up to 9 m, City Elements work with existing proportions and fit perfectly into the urban environment.