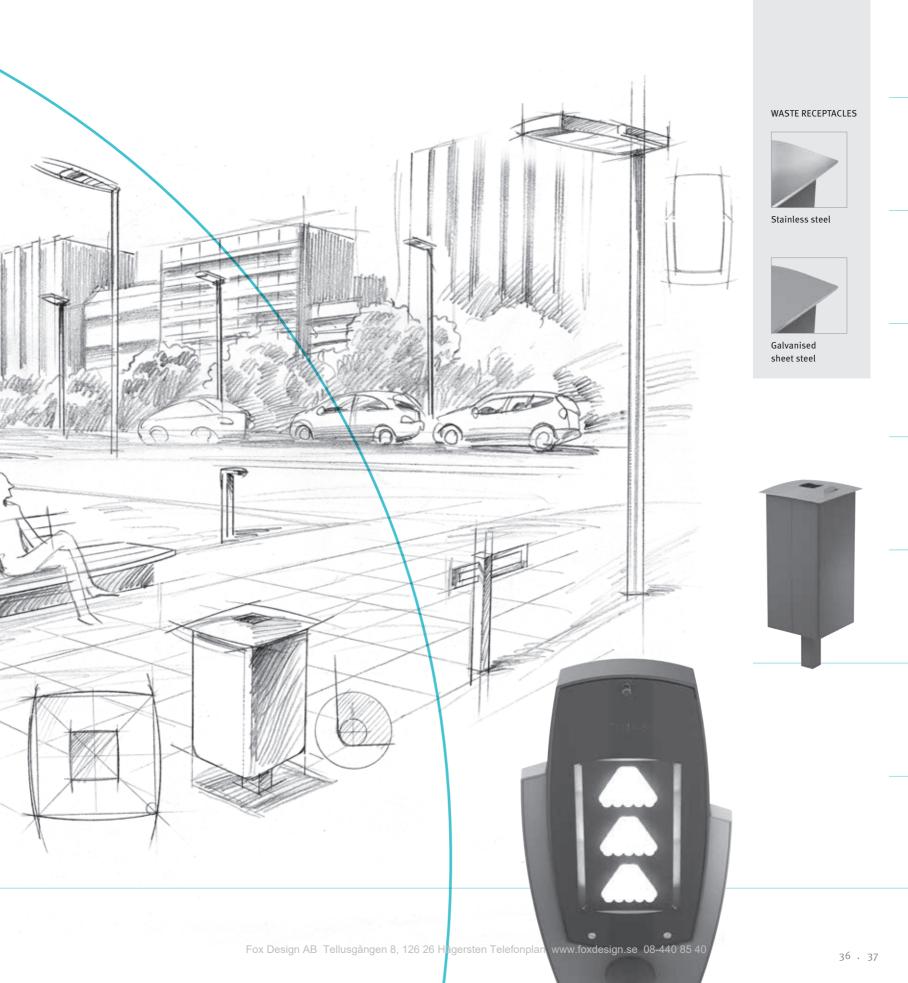

or all lighting solutions. Hess. From the planning stage through to implementation. From idea to finished product.

Hess. Customer focus par excellence.



# HESS COMBINES FORM AN FUNCTION - WITH CITY ELEMENTS

City Elements offer architects and urban planners a comprehensive lighting system to answer virtually every lighting need and more.

Because the individual elements can be combined as desired, the system enables a variety of supply options. Solutions include water supply, CCTV cameras and other inner-city requirements. The supply of power is, of course, a further possibility to meet the rising demand for e-mobility.

With three different column diameters and variable heights up to 9 m, City Elements work with existing proportions and fit perfectly into the urban environment.















# SOPHISTICATED LIGHTING CONCEPTS FOR BUILDINGS AND THE SURROUNDING AREAS

AVANGARDO 2 offers diversity in form, material and function.

The technology behind the Avangardo 2 collection has been further developed to give lighting designers, urban planners and architects **15 different luminaire families** to choose from in a range of high-quality treated surfaces. The special feature is that each luminaire family is comprised of several product groups – ranging from in-ground and wall luminaires to illuminating bollards – in an integrated and holistic design.

Value retention, durability and reliability are further key features. We use only the highest quality materials for our Avangardo luminaires, such as steel, aluminium and cast aluminium combined with borosilicate, polyacrylic