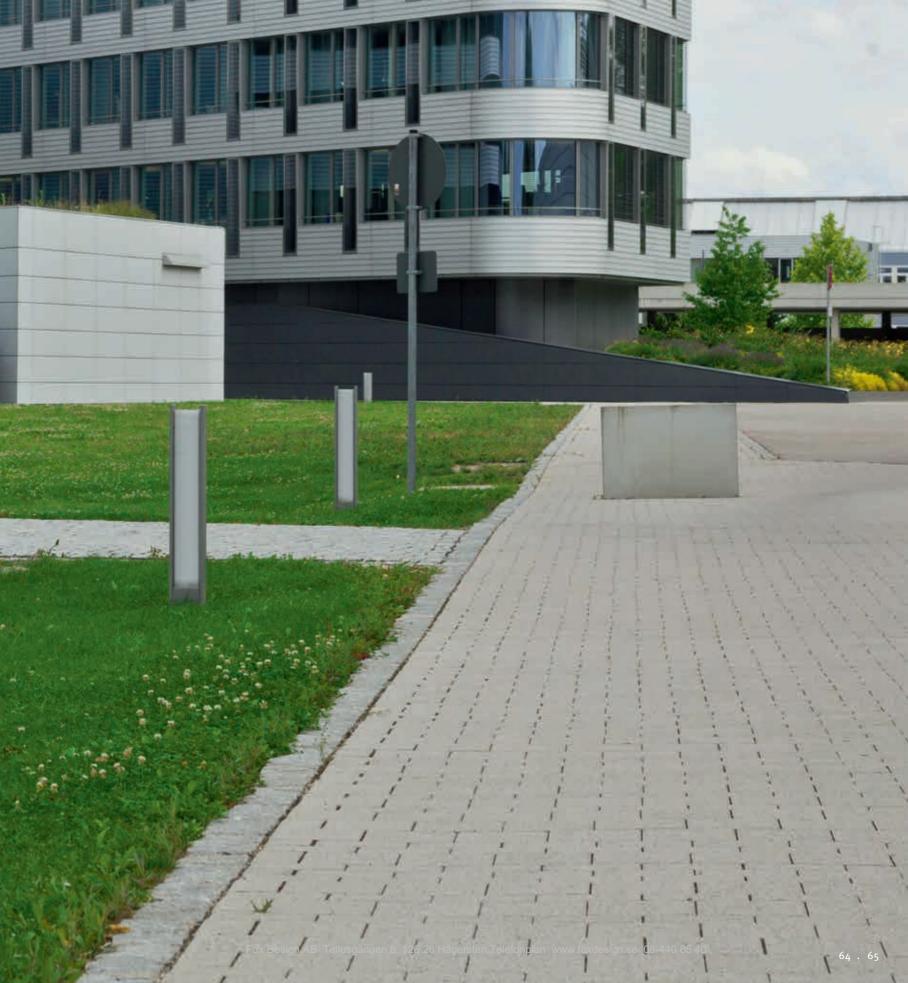

# SOPHISTICATED LIGHTING CONCEPTS FOR BUILDINGS AND THE SURROUNDING AREAS

AVANGARDO 2 offers diversity in form, material and function.

The technology behind the Avangardo 2 collection has been further developed to give lighting designers, urban planners and architects **15 different luminaire families** to choose from in a range of high-quality treated surfaces. The special feature is that each luminaire family is comprised of several product groups – ranging from in-ground and wall luminaires to illuminating bollards – in an integrated and holistic design.

Value retention, durability and reliability are further key features. We use only the highest quality materials for our Avangardo luminaires, such as steel, aluminium and cast aluminium combined with borosilicate, polyacrylic or single-pane tempered safety glass.

Predestined for integrated lighting concepts. AVANGARDO 2 by Hess.

PADUA