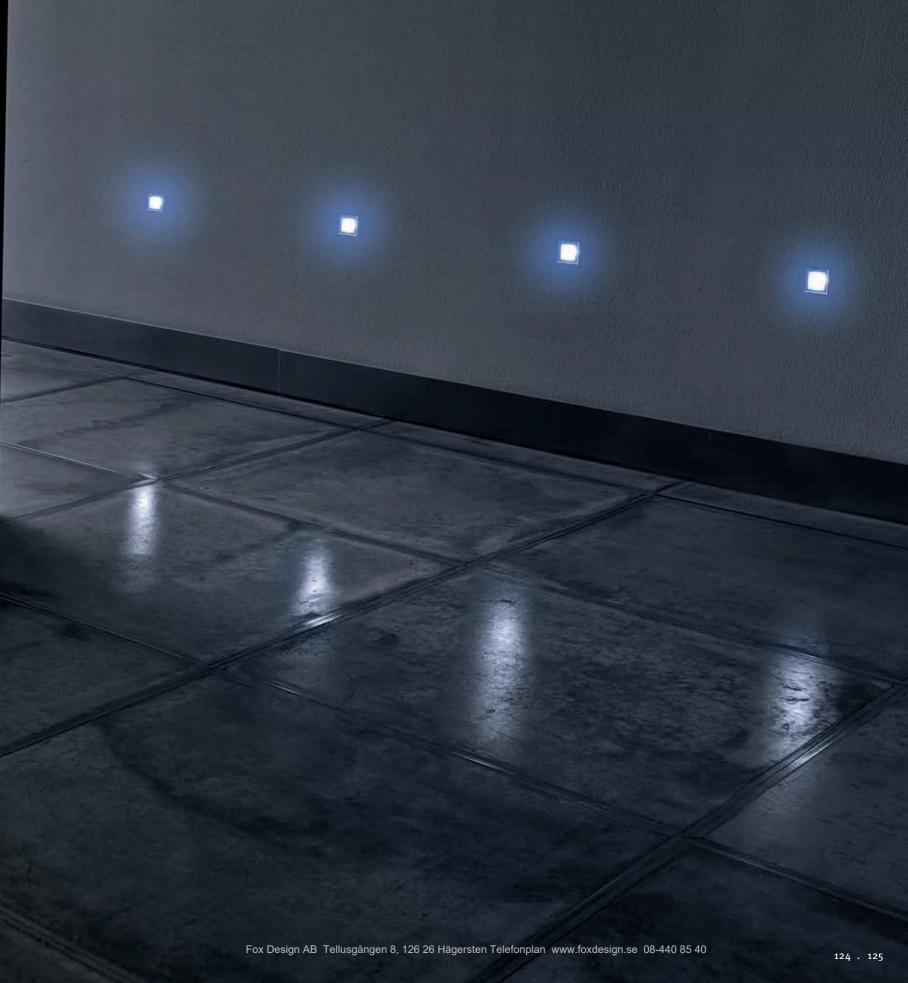

## LEDIA LF

### **Product Information**

Illuminating Tile www.hess.eu/8051

Illuminating tiles from the LEDIA LF family provide numerous ways of creating effect lighting. Four different sizes and six light colours ensure colour-intensive indoor and outdoor lighting effects. The single-pane tempered safety glass (ESG) has a non-slip surface.