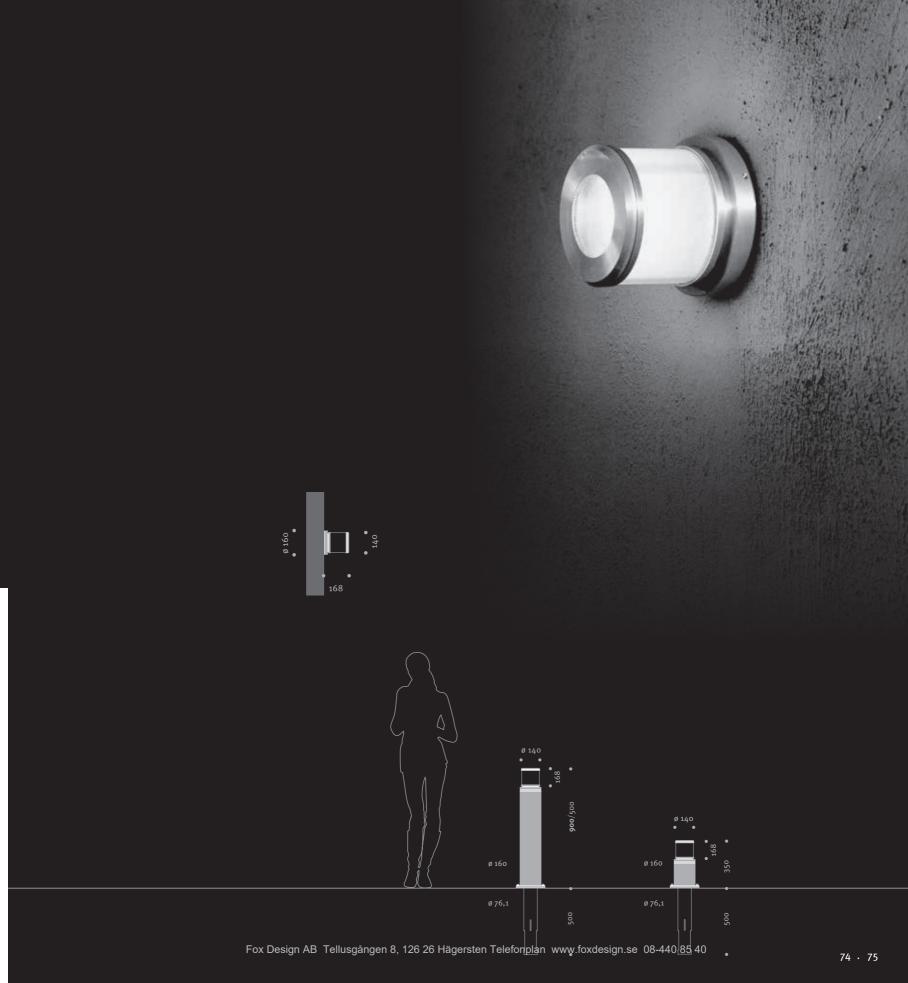

### FIDENZA

**Product Information** 

Wall Mounted Luminaire www.hess.eu/2530

Illuminating Bollard www.hess.eu/2520

The FIDENZA luminaire family captivates with its aesthetic and slim design. Ideally suited for museums, public buildings and as pathway lighting. For all situations where a streamlined  $\,$ and modern look is desired and a luminaire needs to create more than just light. FIDENZA is a luminaire with appeal – during day and night.

### PADUA

**Product Information** 

 ${\tt Wall\ Mounted\ Luminaire\ } www.hess.eu/2570$ 

Illuminating Bollard www.hess.eu/2560

Round luminaire body, rectangular luminaire support. For the PADUA product family, the classical combination of shapes was foregone. As a result, this luminaire has become a real highlight and at the same time, more than exceeds the high energy efficiency and illumination requirements.

### GENUA

**Product Information** 

Wall Mounted Luminaire www.hess.eu/2550

Illuminating Bollard www.hess.eu/2540

Thanks to its modern minimalist design the GENUA product family achieves a visual lightness that allows the implementation of all kinds of lighting situations. Three available light colours and up to 12 LEDs, make this luminaire extremely diverse and thus ideally suited for various illumination requirements and situations.

# C A R I N I Product Information

Wall Mounted Luminaire WWW.hess.eu/2510

Illuminating Bollard www.hess.eu/2500

The combination of various shapes characterises the look of the CARINI product family. The spherical luminaire body fits harmoniously into the basic housing and allows for a great variety of extraordinary structural combination to be created.

### FERRARA

**Product Information** 

Wall Mounted Luminaire www.hess.eu/5511

Illuminating Bollard www.hess.eu/7011

One distinguishing feature of the FERRARA family of luminaires is its square housing made from frosted polyacrylic glass, framed by aluminium plates. The soft light provides pleasant ground-level lighting. The combination with the wall luminaire from the same product family delivers a consistent design for various lighting situations indoors and out.

### **Product Information**

Wall Mounted Luminaire www.hess.eu/5522

Illuminating Bollard www.hess.eu/7022

Ingenious design, powerful delivery: The CENTO family of luminaires combines high-quality design requirements with pioneering LED technology. The lateral light outlet of the cylindrical aluminium luminaire housing ensures a homogeneous surround illumination. The illuminating bollard is available in various sizes and designs, with either a 180 mm or 760 mm light outlet, giving planners plenty of design freedom. The LED model is directly linked to the luminaire housing for optimum thermal management.

### CASSINO

**Product Information** 

Wall Mounted Luminaire www.hess.eu/5501

Illuminating Bollard www.hess.eu/7001

The cube-shaped, satin-finished polyacrylic glass housing of the CASSINO products is only limited on one side by an aluminium plate and provides paths and rooms with atmospheric lighting. The straight lines of the CASSINO products are particularly well suited to modern buildings. Identical wall luminaires can additionally be used for prestigious outdoor solutions.

**Product Information** 

Wall Mounted Luminaire WWW.hess.eu/5533

Illuminating Bollard www.hess.eu/7033

The cylindrical design of the TRENTO luminaire family creates decorative lighting effects. A ring made of anodised aluminium limits the 360° emission of light and focuses it on the immediate surroundings. Paths and building entrances can be skilfully illuminated.

**Product Information** 

Wall Mounted Luminaire www.hess.eu/5022

Illuminating Bollard www.hess.eu/7066

These are real gems for entrances, passages and historically unique buildings. The Amalfi illuminating bollard is designed as a torch light with luminaire shade, proving that modern LED technology and nostalgic design can be a perfect match

## PARMA

**Product Information** 

Wall Mounted Luminaire www.hess.eu/5011

Illuminating Bollard www.hess.eu/7040

The highly varied models of the PARMA product family are a modern interpretation of classic torch lights. The eye is caught by the tapered, satin-finished luminaire glass on a conical bollard made from lacquered cast aluminium. They are ideal for effective outdoor lighting applications. This product family can, for example, produce a consistent lighting solution for green spaces.

#### RIVA

**Product Information** 

Wall Mounted Luminaire www.hess.eu/5033

Illuminating Bollard www.hess.eu/7133

Whether used as outdoor lighting, as a wall luminaire or as an illuminating bollard, the RIVA model perfectly sets off both historic and modern architectonic backdrops. Its torch-like shape with frosted glass cover is particularly well suited for outdoor applications.

Product Information

Wall Mounted Luminaire WWW.hess.eu/5122

Among the luminaires surface-mounted on walls, the minimalist SALINA model provides extra scope for individual design. Available with a frosted single-pane tempered safety glass on request, logos or signage information on the glass can be backlit. The glass is illuminated indirectly by the LED module that is integrated in the cast aluminium luminaire body.