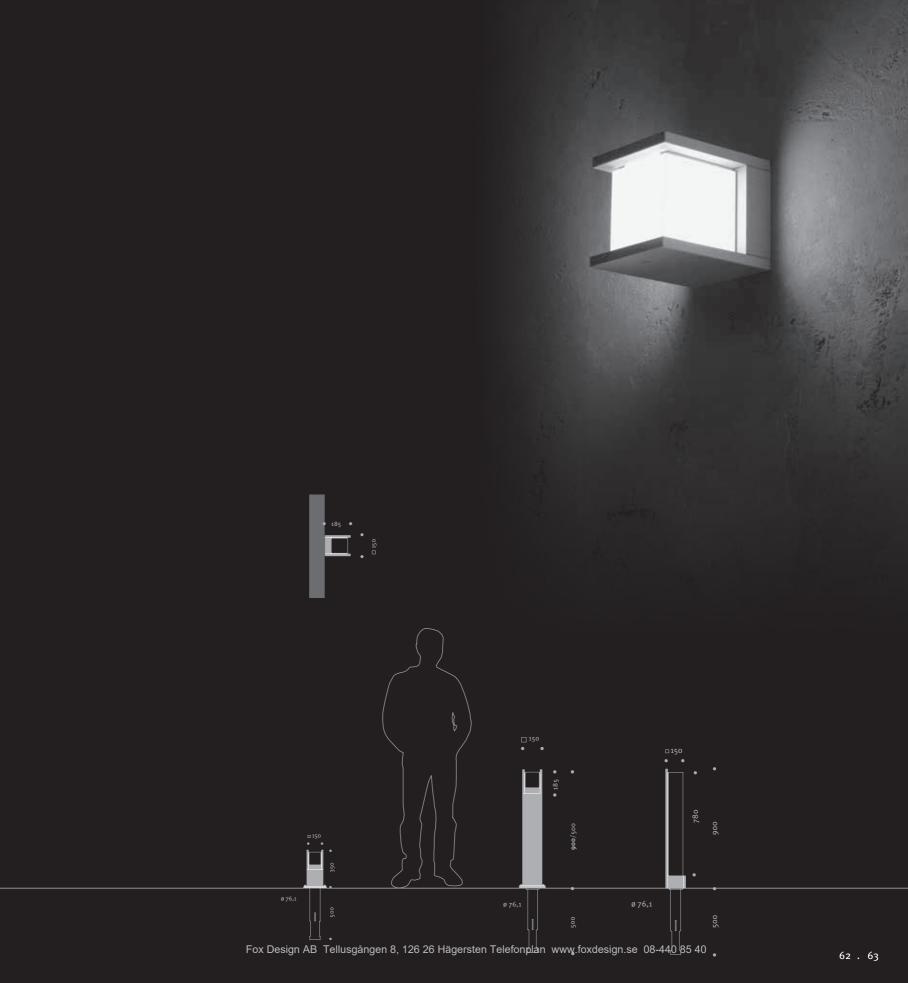

### FIDENZA

**Product Information** 

Wall Mounted Luminaire www.hess.eu/2530

Illuminating Bollard www.hess.eu/2520

The FIDENZA luminaire family captivates with its aesthetic and slim design. Ideally suited for museums, public buildings and as pathway lighting. For all situations where a streamlined  $\,$ and modern look is desired and a luminaire needs to create more than just light. FIDENZA is a luminaire with appeal – during day and night.