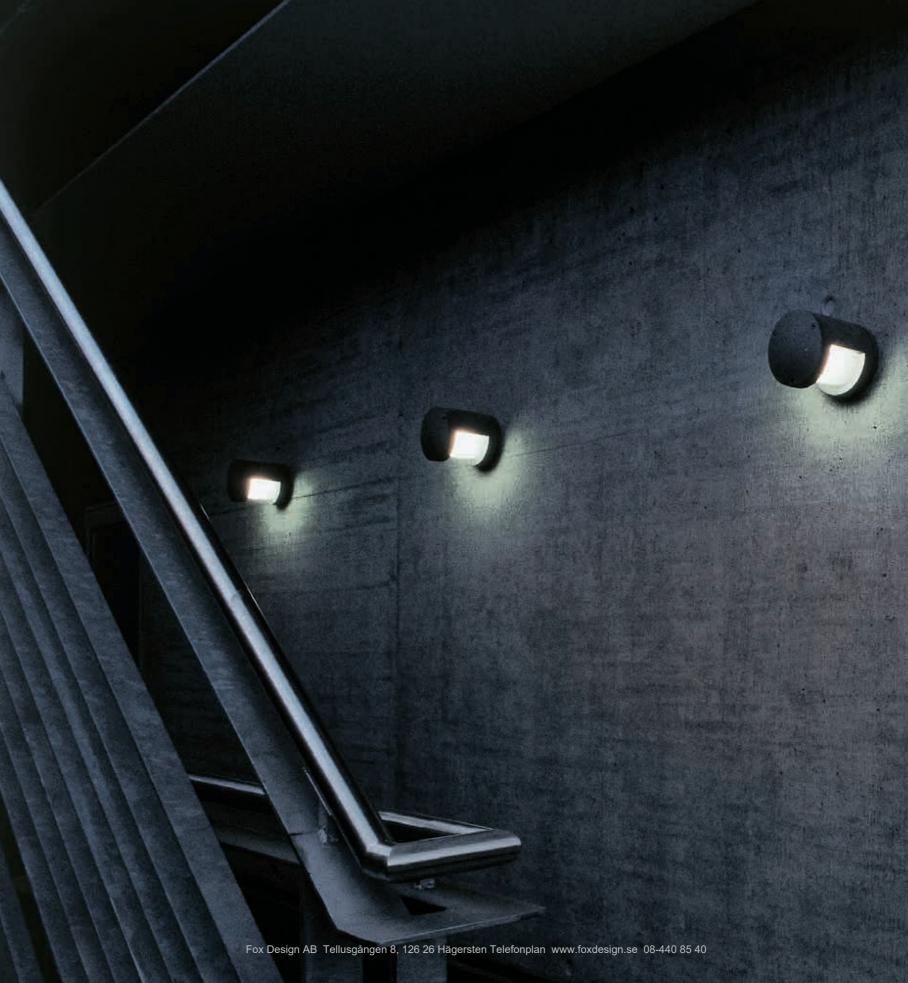

# SEDI Q/R

**Product Information** 

Recessed Wall Luminaire www.hess.eu/5540

The glare-free SEDI R and SEDI Q luminaires flush-mounted on the wall are ideal for lighting staircases and steps thanks to their characteristic shape. The cast aluminium luminaire housing is very robust and has distinctive optics.