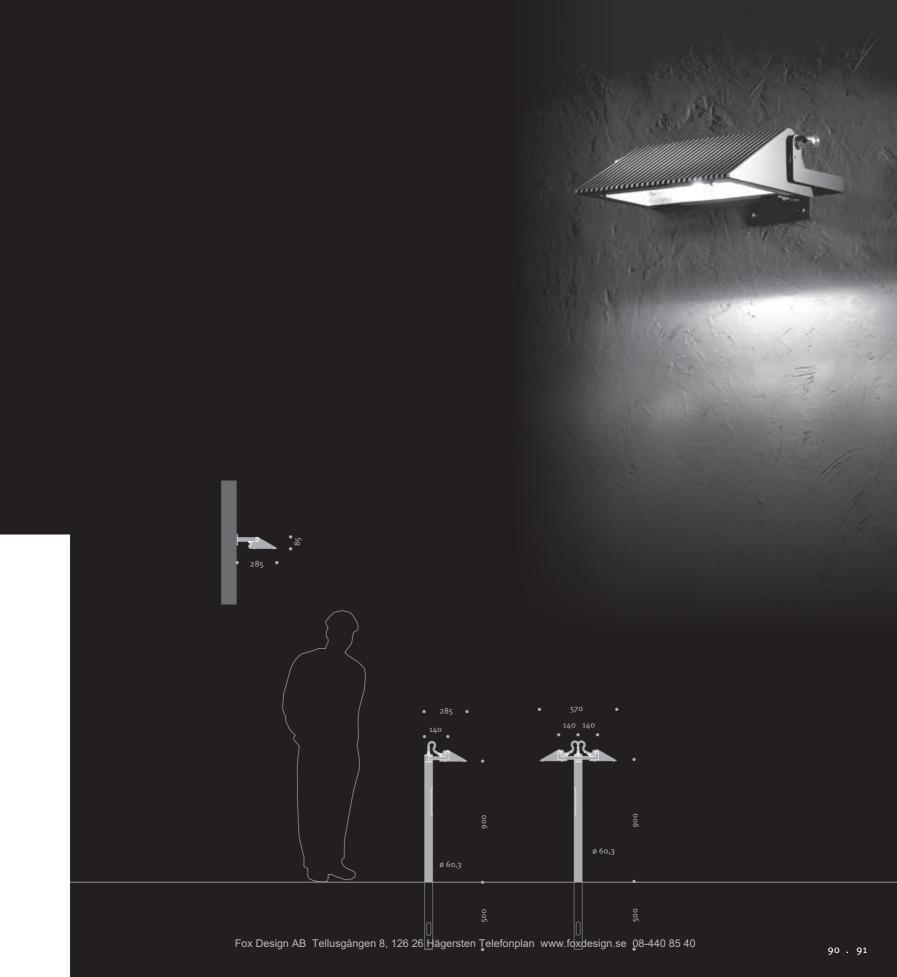

### FIDENZA

**Product Information** 

Wall Mounted Luminaire www.hess.eu/2530

Illuminating Bollard www.hess.eu/2520

The FIDENZA luminaire family captivates with its aesthetic and slim design. Ideally suited for museums, public buildings and as pathway lighting. For all situations where a streamlined  $\,$ and modern look is desired and a luminaire needs to create more than just light. FIDENZA is a luminaire with appeal – during day and night.

### PADUA

**Product Information** 

 ${\tt Wall\ Mounted\ Luminaire\ } www.hess.eu/2570$ 

Illuminating Bollard www.hess.eu/2560

Round luminaire body, rectangular luminaire support. For the PADUA product family, the classical combination of shapes was foregone. As a result, this luminaire has become a real highlight and at the same time, more than exceeds the high energy efficiency and illumination requirements.

### GENUA

**Product Information** 

Wall Mounted Luminaire www.hess.eu/2550

Illuminating Bollard www.hess.eu/2540

Thanks to its modern minimalist design the GENUA product family achieves a visual lightness that allows the implementation of all kinds of lighting situations. Three available light colours and up to 12 LEDs, make this luminaire extremely diverse and thus ideally suited for various illumination requirements and situations.

# C A R I N I Product Information

Wall Mounted Luminaire WWW.hess.eu/2510

Illuminating Bollard www.hess.eu/2500

The combination of various shapes characterises the look of the CARINI product family. The spherical luminaire body fits harmoniously into the basic housing and allows for a great variety of extraordinary structural combination to be created.

### FERRARA

**Product Information** 

Wall Mounted Luminaire www.hess.eu/5511

Illuminating Bollard www.hess.eu/7011

One distinguishing feature of the FERRARA family of luminaires is its square housing made from frosted polyacrylic glass, framed by aluminium plates. The soft light provides pleasant ground-level lighting. The combination with the wall luminaire from the same product family delivers a consistent design for various lighting situations indoors and out.