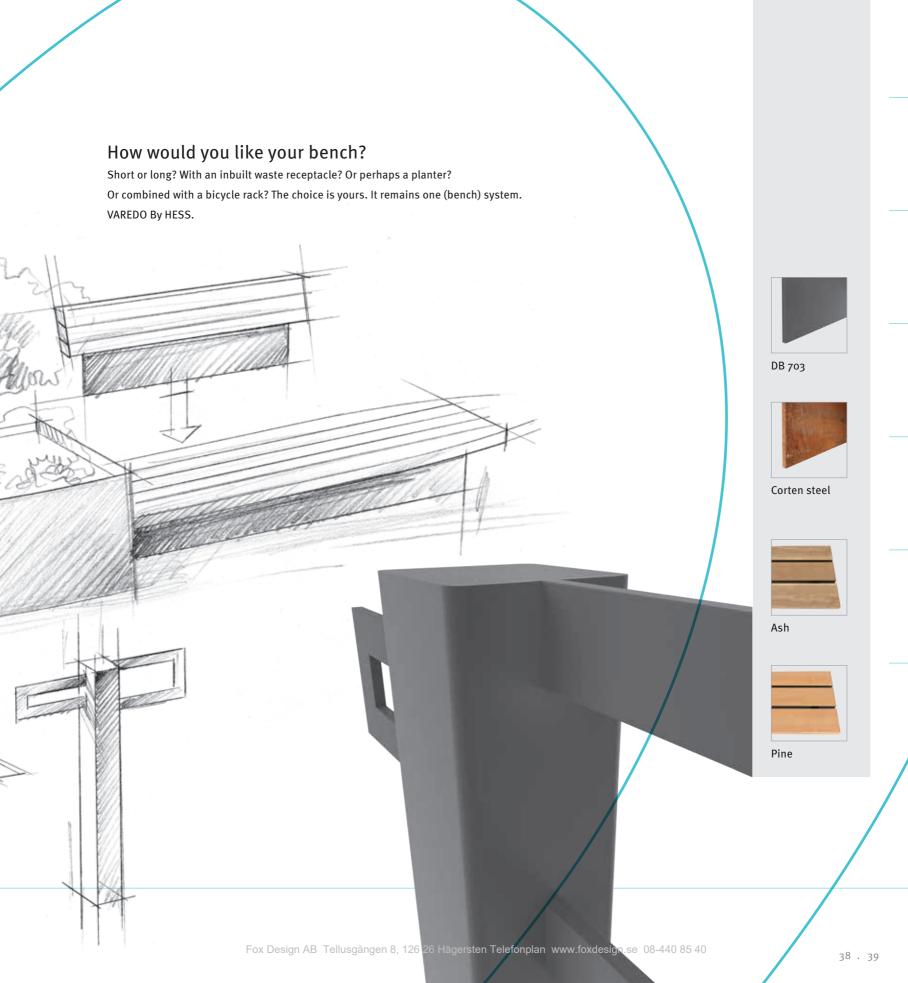

ll lighting solutions. Hess. From the planning stage through to implementation. From idea to finished product.

Hess. Customer focus par excellence.



# HESS COMBINES FORM AN FUNCTION - WITH CITY ELEMENTS

City Elements offer architects and urban planners a comprehensive lighting system to answer virtually every lighting need and more.

Because the individual elements can be combined as desired, the system enables a variety of supply options. Solutions include water supply, CCTV cameras and other inner-city requirements. The supply of power is, of course, a further possibility to meet the rising demand for e-mobility.

With three different column diameters and variable heights up to 9 m, City Elements work with existing proportions and fit perfectly into the urban environment.















# SOPHISTICATED LIGHTING CONCEPTS FOR BUILDINGS AND THE SURROUNDING AREAS

AVANGARDO 2 offers diversity in form, material and function.

The technology behind the Avangardo 2 collection has been further developed to give lighting designers, urban planners and architects **15 different luminaire families** to choose from in a range of high-quality treated surfaces. The special feature is that each luminaire family is comprised of several product groups – ranging from in-ground and wall luminaires to illuminating bollards – in an integrated and holistic design.

Value retention, durability and reliability are further key features. We use only the highest quality materials for our Avangardo luminaires, such as steel, aluminium and cast aluminium combined with borosilicate, polyacrylic or