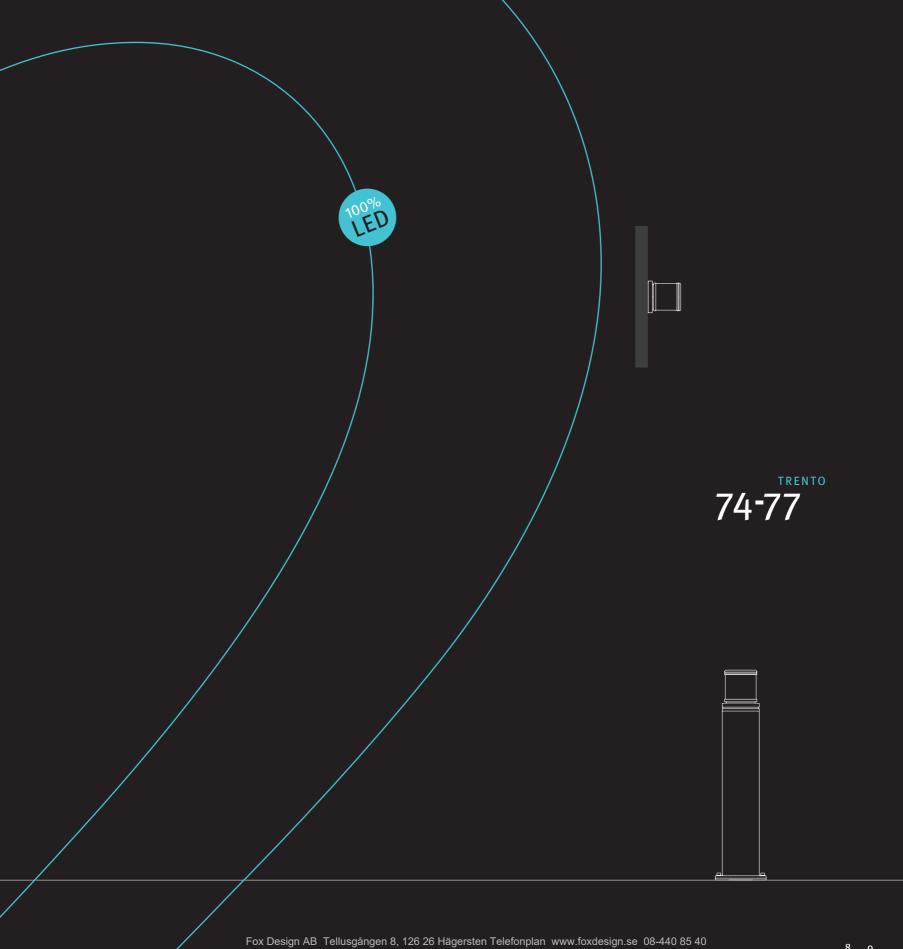

**Product Information** 

Wall Mounted Luminaire WWW.hess.eu/5533

Illuminating Bollard www.hess.eu/7033

The cylindrical design of the TRENTO luminaire family creates decorative lighting effects. A ring made of anodised aluminium limits the 360° emission of light and focuses it on the immediate surroundings. Paths and building entrances can be skilfully illuminated.