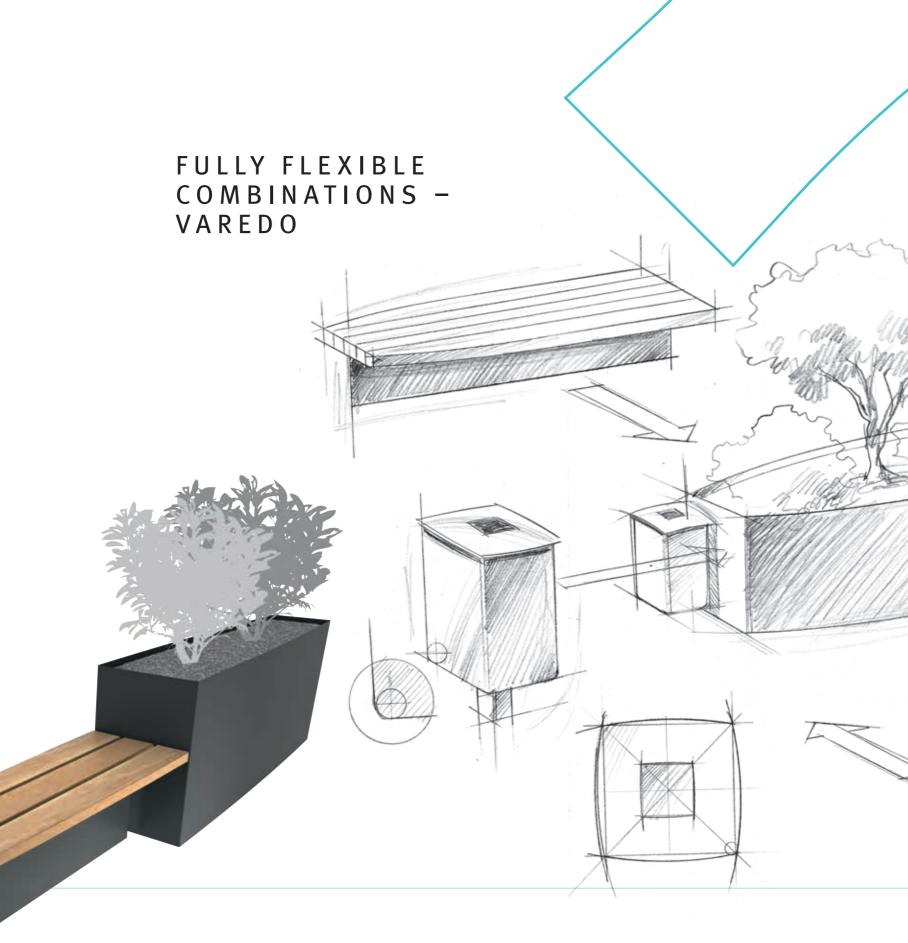

all lighting solutions. Hess. From the planning stage through to implementation. From idea to finished product.

Hess. Customer focus par excellence.



# HESS COMBINES FORM AN FUNCTION - WITH CITY ELEMENTS

City Elements offer architects and urban planners a comprehensive lighting system to answer virtually every lighting need and more.

Because the individual elements can be combined as desired, the system enables a variety of supply options. Solutions include water supply, CCTV cameras and other inner-city requirements. The supply of power is, of course, a further possibility to meet the rising demand for e-mobility.

With three different column diameters and variable heights up to 9 m, City Elements work with existing proportions and fit perfectly into the urban environment.















# SOPHISTICATED LIGHTING CONCEPTS FOR BUILDINGS AND THE SURROUNDING AREAS

AVANGARDO 2 offers diversity in form, material and function.

The technology behind the Avangardo 2 collection has been further developed to give lighting designers, urban planners and architects **15 different luminaire families** to choose from in a range of high-quality treated surfaces. The special feature is that each luminaire family is comprised of several product groups – ranging from in-ground and wall luminaires to illuminating bollards – in an integrated and holistic design.

Value retention, durability and reliability are further key features. We use only the highest quality materials for our Avangardo luminaires, such as steel, aluminium and cast aluminium combined with borosilicate, polyacrylic o