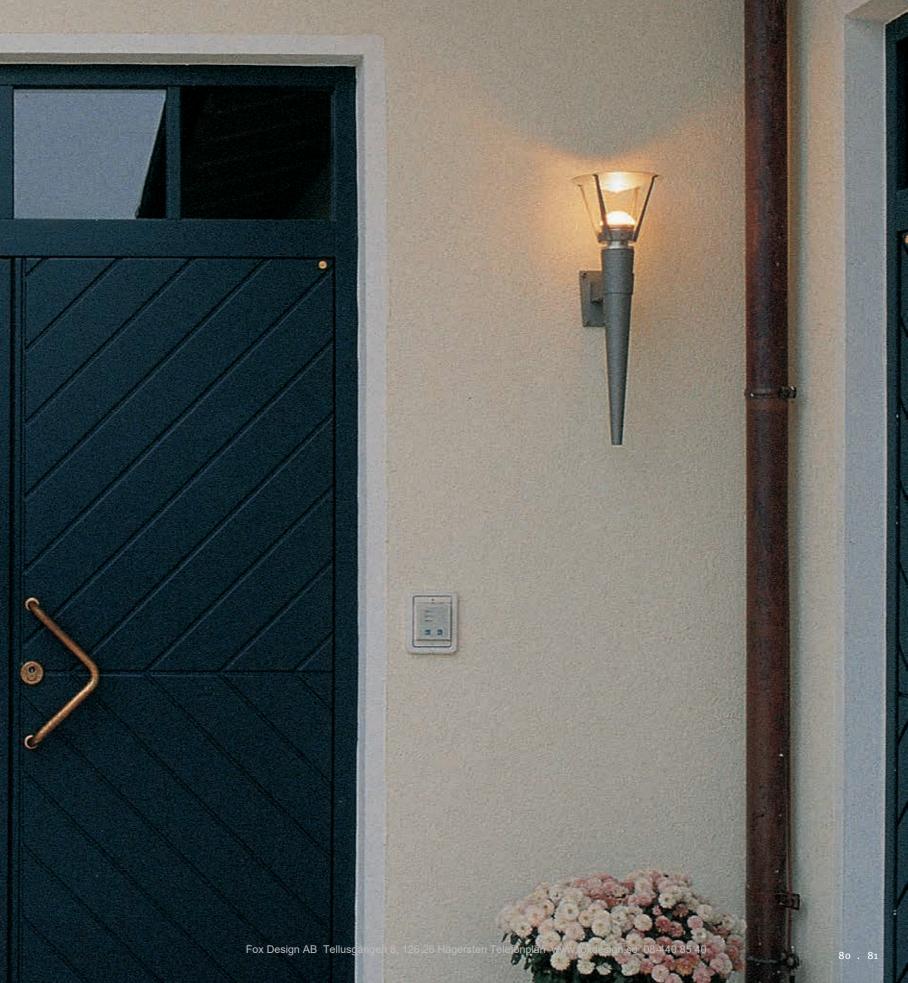

## PARMA

**Product Information** 

Wall Mounted Luminaire www.hess.eu/5011

Illuminating Bollard www.hess.eu/7040

The highly varied models of the PARMA product family are a modern interpretation of classic torch lights. The eye is caught by the tapered, satin-finished luminaire glass on a conical bollard made from lacquered cast aluminium. They are ideal for effective outdoor lighting applications. This product family can, for example, produce a consistent lighting solution for green spaces.