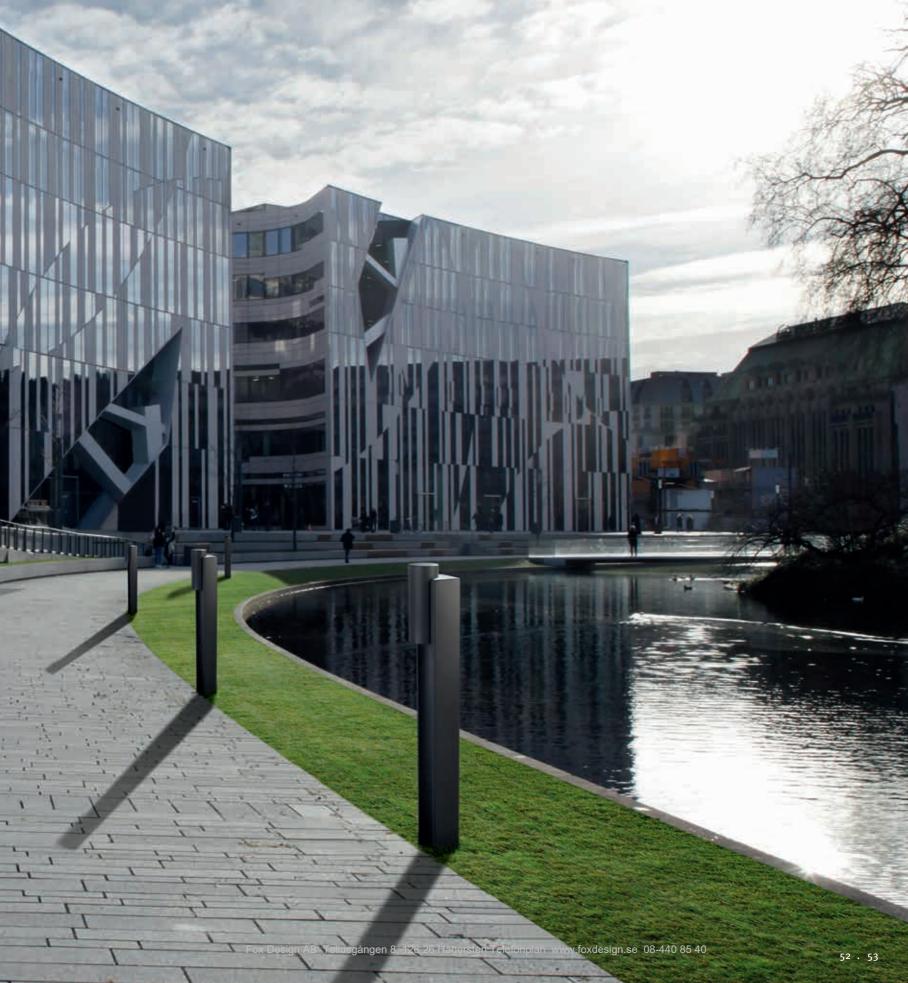

#### NEW WAYS TO USE LIGHTING IN WALL DESIGN

The successful AVANGARDO range has been setting standards in outdoor and building lighting for over 20 years. Revised and updated, the collection now features modular LED technology in the proven AVANGARDO design. A comprehensive portfolio comprising multiple product families and numerous variants caters for an array of different lighting requirements.

# SOPHISTICATED LIGHTING CONCEPTS FOR BUILDINGS AND THE SURROUNDING AREAS

AVANGARDO 2 offers diversity in form, material and function.

The technology behind the Avangardo 2 collection has been further developed to give lighting designers, urban planners and architects **15 different luminaire families** to choose from in a range of high-quality treated surfaces. The special feature is that each luminaire family is comprised of several product groups – ranging from in-ground and wall luminaires to illuminating bollards – in an integrated and holistic design.

Value retention, durability and reliability are further key features. We use only the highest quality materials for our Avangardo luminaires, such as steel, aluminium and cast aluminium combined with borosilicate, polyacrylic or single-pane tempered safety glass.

Predestined for integrated lighting concepts. AVANGARDO 2 by Hess.

PADUA