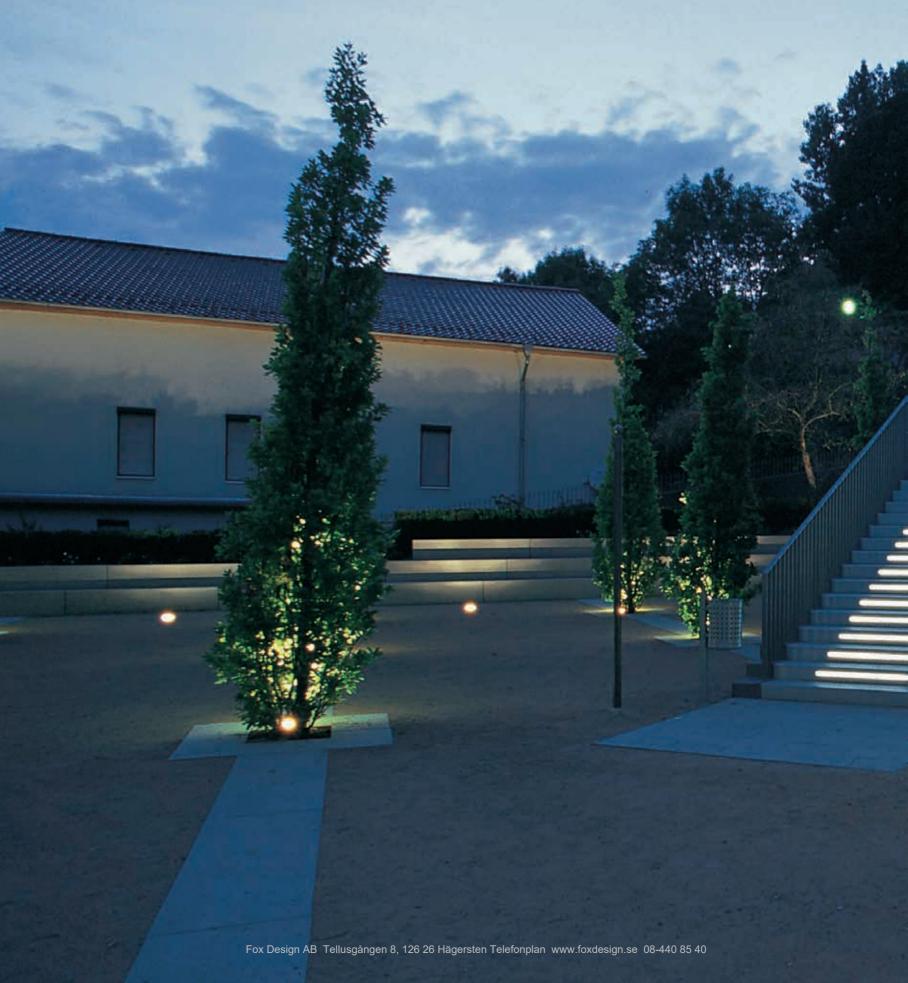

### **Product Information**

In-ground luminaire www.hess.eu/6100

Customised lighting concepts using efficient spotlights ensure the visual accentuation of architectural highlights. Ravenna in-ground luminaires, available with various half-peak divergences and in part with variably swivelling luminaries, comprehensively cover this range of applications. Thanks to an especially developed thick coating, the RAVENNA luminaires are particularly weather resistant. Robust and high-quality materials ensure a long product life.