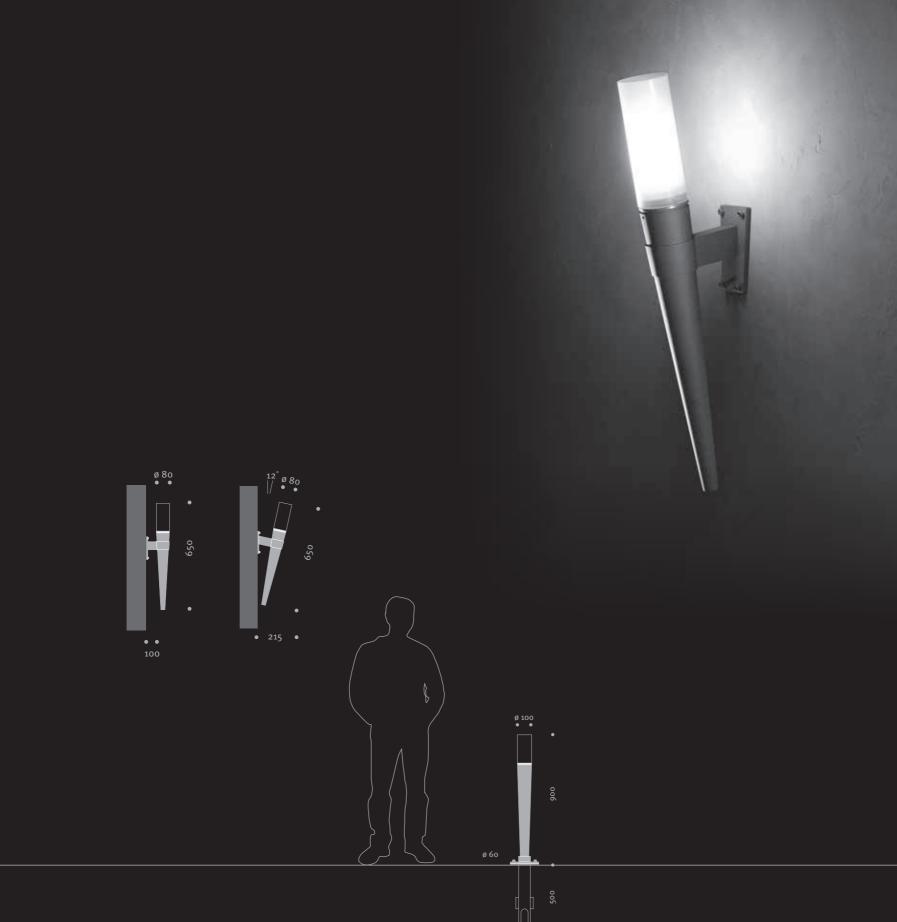

## PARMA

**Product Information** 

Wall Mounted Luminaire www.hess.eu/5011

Illuminating Bollard www.hess.eu/7040

The highly varied models of the PARMA product family are a modern interpretation of classic torch lights. The eye is caught by the tapered, satin-finished luminaire glass on a conical bollard made from lacquered cast aluminium. They are ideal for effective outdoor lighting applications. This product family can, for example, produce a consistent lighting solution for green spaces.