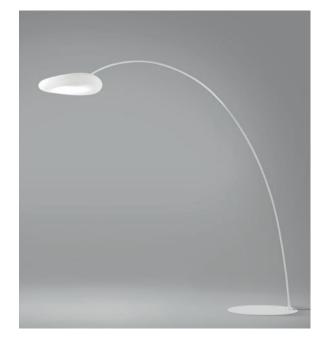

**Ironic light.** The cloud's lightness take shape in the sinuous lines of this ironic light sculpture. Mr. Magoo, inspired by the homonymous character's hat, it's a hilarious and versatile lamp. Available in three versions: suspension, ceiling or curved floor and in different sizes, suitable for every kind of living space. The polythene unit holds a LED or fluorescent source. Ideal for residence or contract space, contemporary or classic

## .Mr.Magoo

Named after the unforgettable character born of John Hubley's genius, it reproduces the curved brim of Mr. Magoo's famous hat.