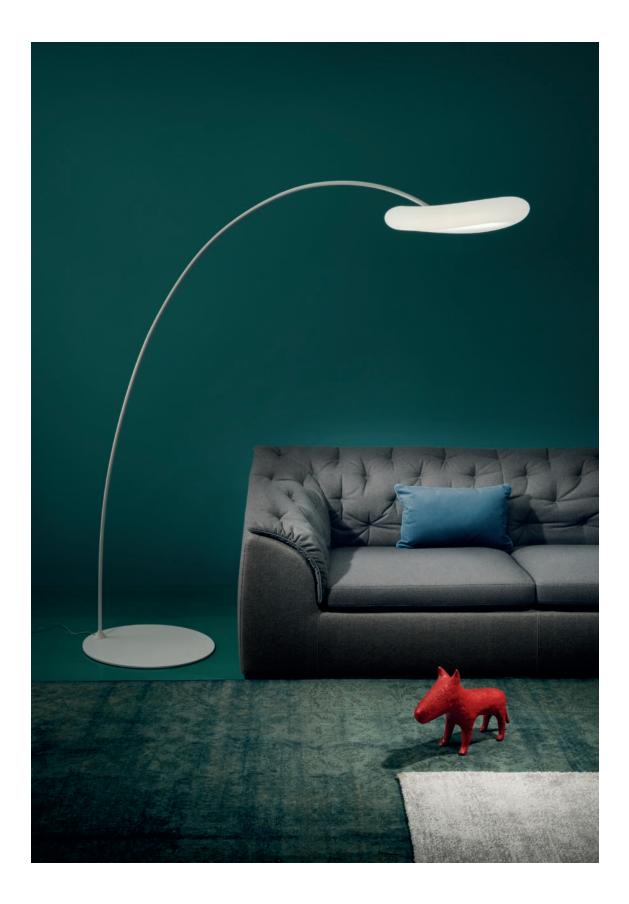

**Ironic light.** The cloud's lightness take shape in the sinuous lines of this ironic light sculpture. Mr. Magoo, inspired by the homonymous character's hat, it's a hilarious and versatile lamp. Available in three versions: suspension, ceiling or curved floor and in different sizes, suitable for every kind of living space. The polythene unit holds a LED or fluorescent source. Ideal for residence or contract space, contemporary or classic

design Linea Light Group, 2010

## Mr.Magoo\_FL | Free standing | 220-240 V | topLED 23 W

## $\land$ colour optics White CRI 90 8009 3000 K 2655 lm diffused

type

**cod. 8009 Mr.Magoo\_FL** Free standing