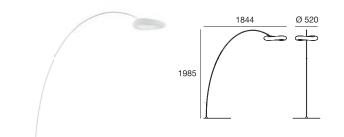

## Mr.Magoo\_FL | Free standing | 220-240 V | topLED 23 W

## $\land$ colour optics White CRI 90 8009 3000 K 2655 lm diffused

type

**cod. 8009 Mr.Magoo\_FL** Free standing