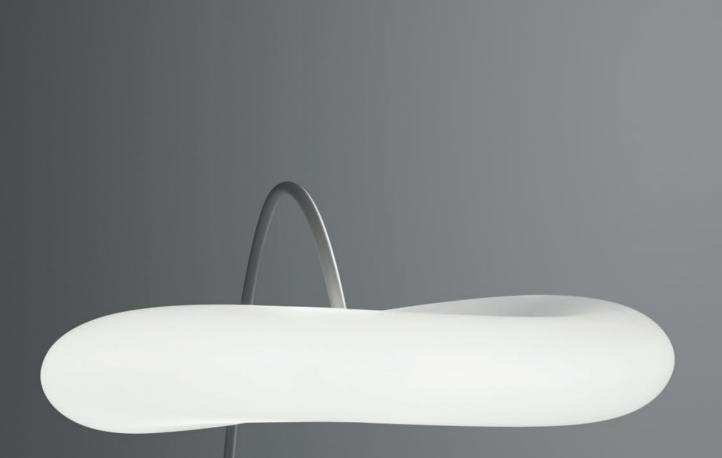

**Ironic light.** The cloud's lightness take shape in the sinuous lines of this ironic light sculpture. Mr. Magoo, inspired by the homonymous character's hat, it's a hilarious and versatile lamp. Available in three versions: suspension, ceiling or curved floor and in different sizes, suitable for every kind of living space. The polythene unit holds a LED or fluorescent source. Ideal for residence or contract space, contemporary or classic

## .Mr.Magoo

Named after the unforgettable character born of John Hubley's genius, it reproduces the curved brim of Mr. Magoo's famous hat.